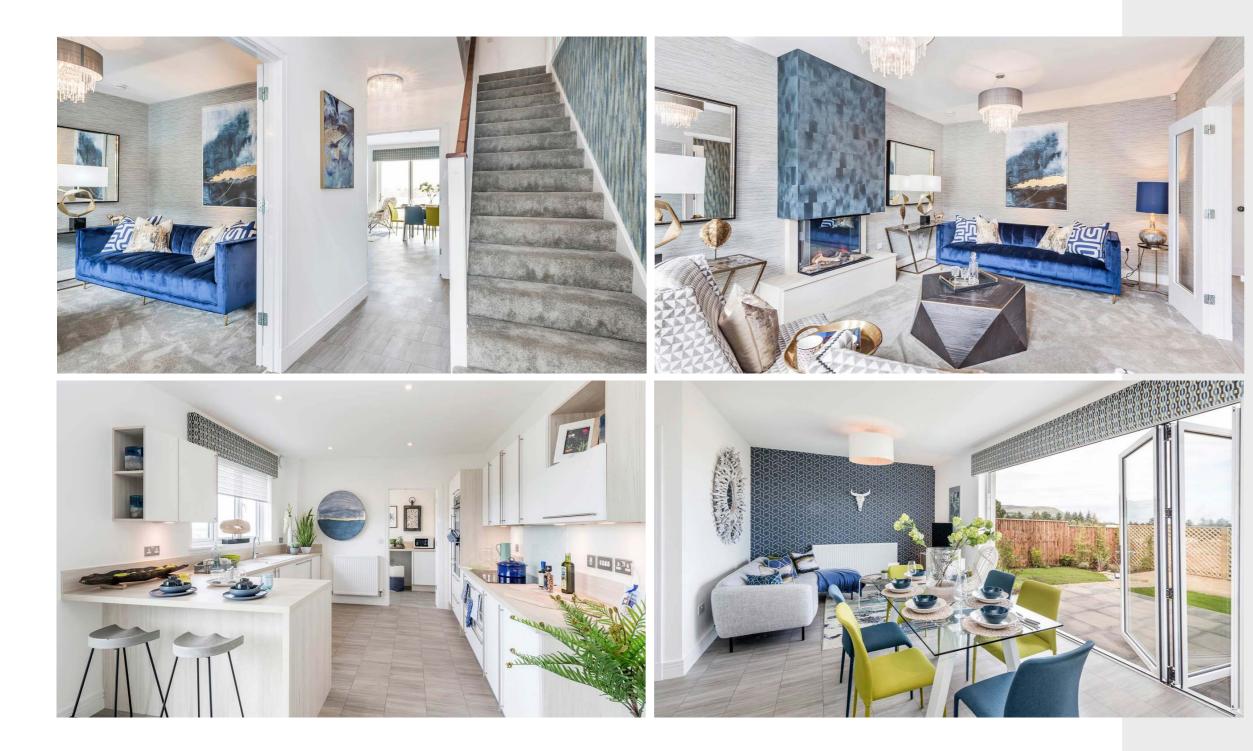

Choose Cala at Belwood Oaks and all this comes with your home, at no additional cost; Stylish integrated Siemens appliances. Fitted wardrobes, bathroom tiles and vanity cabinets. All as standard. We're always looking for ways to enhance our homes with new technologies too, so we're also including an energy saving Mixergy hot water tank, solar panels and an EV charging provision. Plus an outside tap and garden fence.

#### Welcome home to The Garvie at Belwood Oaks

This impressive 5 bedroom detached home features:

- Bi-folding doors which lead out to the spacious south-east facing rear garden
- High ceilings to ground floor (2.7m)
- Fitted wardrobes to all 5 bedrooms
- A utility room, integral double garage and private driveway
- Overall size of 2,088 Sq. Ft.
- PEA Rating: B