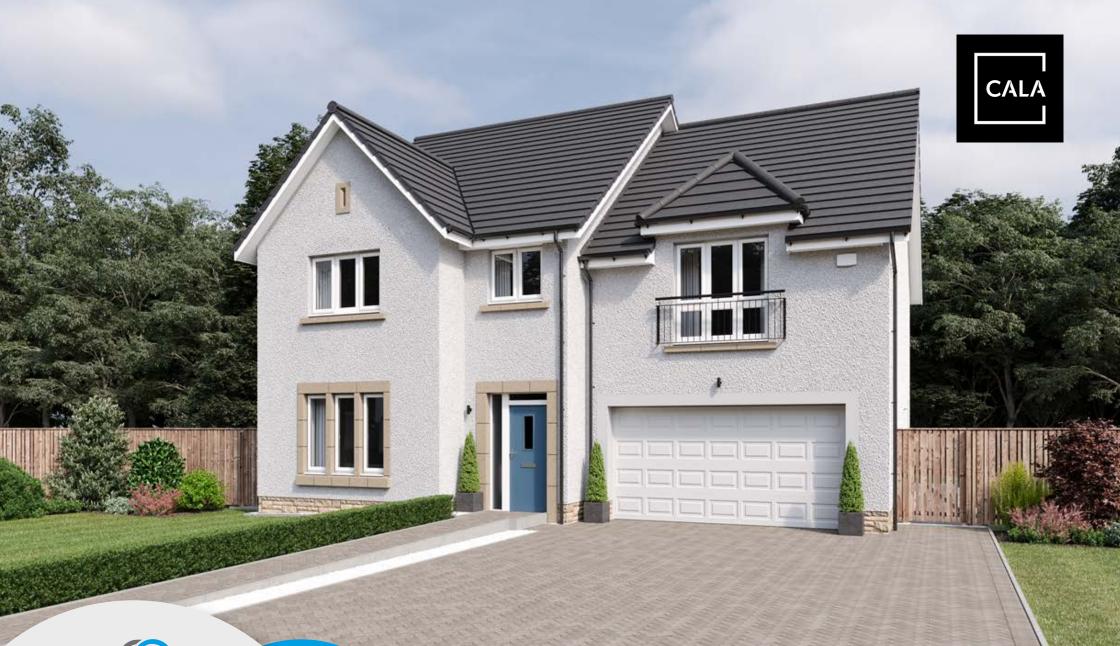

# GARVIE - PLOT 138

19 Feldspar Gardens, Penicuik EH26 0SF

#### Boasting stunning Pentland Hill views in a prime tree-lined setting

These high spec spacious 4 and 5 bedroom homes in Penicuik, less than 9 miles from Edinburgh City Centre, offer the perfect retreat, with all the style you could want included.

#### Welcome home to The Garvie at Belwood Oaks

This impressive 5 bedroom detached home features:

- Bi-folding doors which lead out to the spacious south-east facing rear garden
- High ceilings to ground floor (2.7m)
- Fitted wardrobes to all 5 bedrooms
- A utility room, integral double garage and private driveway
- Overall size of 2,088 Sq. Ft.
- PEA Rating: B