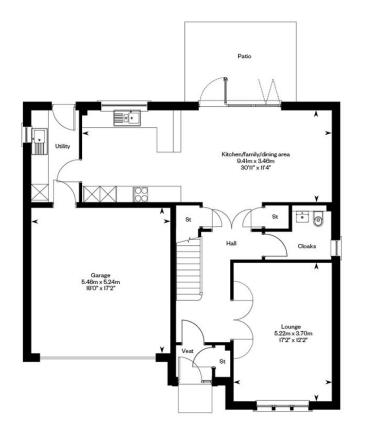

solar panels and an EV charging provision. Plus an outside tap and garden fence.

#### Welcome home to The Garvie at Belwood Oaks

This impressive 5 bedroom detached home features:

- Bi-folding doors which lead out to the spacious south-east facing rear garden
- High ceilings to ground floor (2.7m)
- Fitted wardrobes to all 5 bedrooms
- A utility room, integral double garage and private driveway
- Overall size of 2,088 Sq. Ft.
- PEA Rating: B

Take a virtual tour Click here for a virtual tour of the house









### **GROUND FLOOR**

### FIRST FLOOR



### GILSONGRAY.CO.UK



29 Rutland Square EH1 2BW 0131 516 5366

## GLASGOW

160 West George Street G2 2HQ 0141 530 2021

## EAST LOTHIAN

33 Westgate EH39 4AG 01620 893 481

# DUNDEE

11 South Tay Street DD1 1NU 01382 201 000

BORDERS







PROTECTED

These particulars were prepared on the basis of our own knowledge of the local area and, in respect of the property itself, information supplied to us by our clients; all reasonable steps were taken at the time of preparing these particulars to ensure that all details contained in them were accurate. All statements contained in the particulars are for information only and all parties should not rely upon them as statements or representations of fact. In particular, (a) descriptions, measurements and dimensions, which may be quoted in these particulars are approximate only and (b) all references to conditions, planning permission, services, usage, constructions, fixtures and fittings and movable items contained in the property are for guidance only. Our clients may instruct