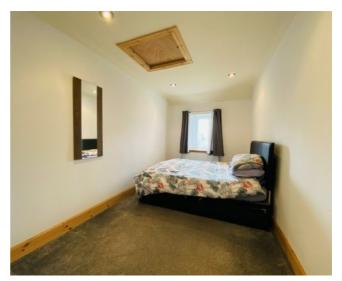

#### BEDROOM 1 - 4.45M X 2.47M

Fitted carpet, attic hatch, window looking out to the front of the property, radiator, spotlights.

### BEDROOM 2 - 4.45M X 2.47M

Fitted carpet, attic hatch, window looking out to the front of the property, radiator, spotlights.

### BEDROOM 3 - 2.98M X 4.36M

Fitted carpet, twin windows, radiator, light fitting.

#### BEDROOM 4 – 3.02M X 3.02M

Fitted carpet, window looking out to the front of the property, radiator, light fitting.