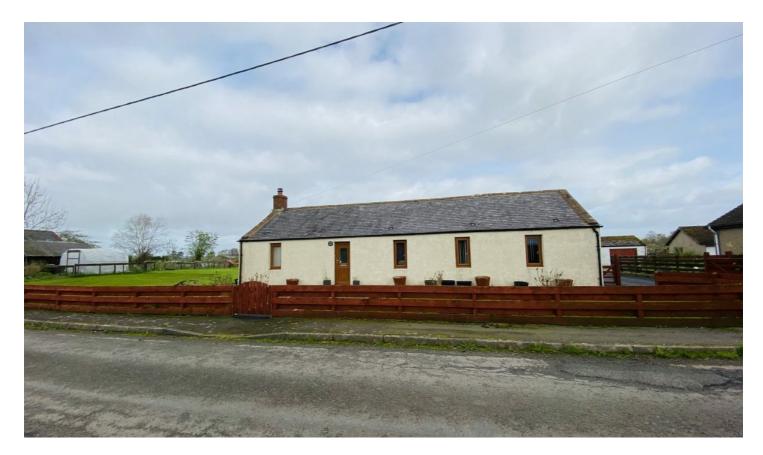

Yew Tree Cottage, The Racks, Dumfries, DG1 4PU

OIRO £290,000

This beautifully presented 4 bedroom cottage is situated on a substantial plot with large outbuilding suitable for various uses and potential development subject to permissions.

The property offers spacious living accommodation and is conveniently located a 5 minute drive from Dumfries where local amenities, Primary and Secondary Schools are available. In walk in condition the property must be viewed.