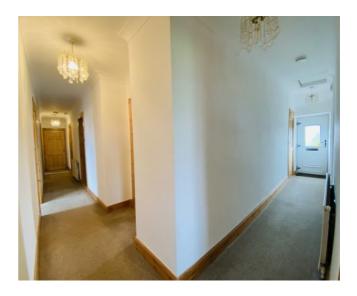

# ENTRANCE HALL - 0.92M X 6.95M

UPVC front door, fitted carpet, radiator, attic hatch, twin light fitting, two storage cupboards.

## HALL - 9.29M X 0.92M

Fitted carpet, twin light fitting, large storage cupboard, radiator.