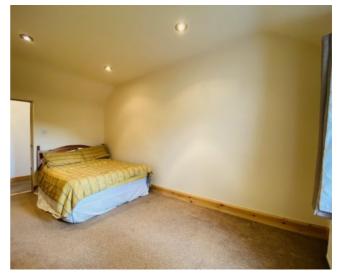

#### BEDROOM 1 - 4.45M X 2.47M

Fitted carpet, attic hatch, window looking out to the front of the property, radiator, spotlights.

### BEDROOM 2 - 4.45M X 2.47M

Fitted carpet, attic hatch, window looking out to the front of the property, radiator, spotlights.

### BEDROOM 3 - 2.98M X 4.36M

Fitted carpet, twin windows, radiator, light fitting.

#### BEDROOM 4 – 3.02M X 3.02M

Fitted carpet, window looking out to the front of the property, radiator, light fitting.