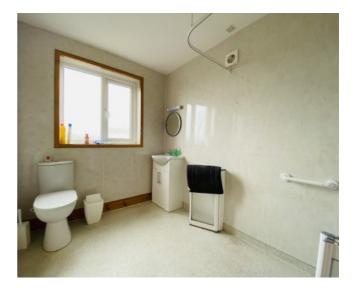

### WET ROOM – 2.03M X 2.97M

Nonslip flooring, WC, Wash hand basin, opaqued window, mains power shower with foldable shower screens, respatex walls, light fitting, radiator and heated towel rail.