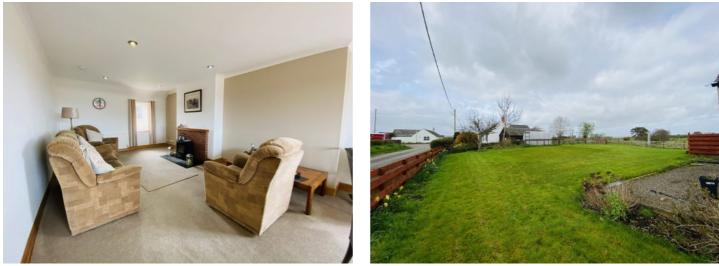

# LIVING ROOM / DINING ROOM – 9.39M X 4.21M

Fitted carpet small window in the living area, radiator, log burning stove with tiled hearth, patio doors opening onto the side garden, large window looking out over the countryside window, radiator, spotlights.

## OUTSIDE

Large tarmac driveway to back of the property, garden laid with lawn surrounding the property with flower beds, established vegetable garden. The property also has large workshop to the back.