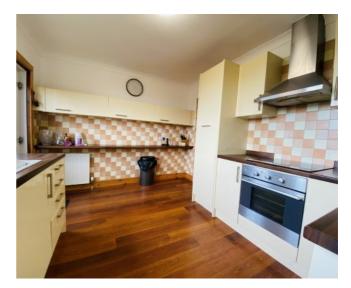

#### KITCHEN- 3.74M X 3.02M

Modern cream shaker style kitchen with floor and base units and wood effect worktop, Breakfast bar, tiled splash back, wooden flooring, large storage cupboard, plumbing for washing machine and dishwasher, window looking out to back of the property, UPVC back door.