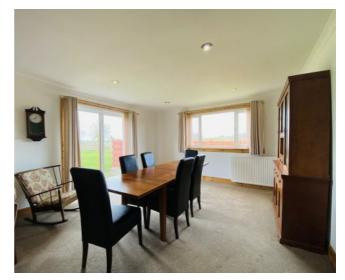

# LIVING ROOM / DINING ROOM – 9.39M X 4.21M

Fitted carpet small window in the living area, radiator, log burning stove with tiled hearth, patio doors opening onto the side garden, large window looking out over the countryside window, radiator, spotlights.