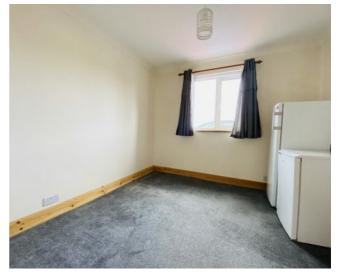

#### BEDROOM 4 – 3.02M X 3.02M

Fitted carpet, window looking out to the front of the property, radiator, light fitting.