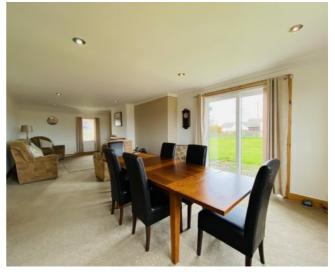

# LIVING ROOM / DINING ROOM – 9.39M X 4.21M

Fitted carpet small window in the living area, radiator, log burning stove with tiled hearth, patio doors opening onto the side garden, large window looking out over the countryside window, radiator, spotlights.