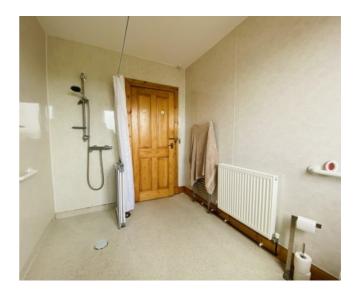

### WET ROOM – 2.03M X 2.97M

Nonslip flooring, WC, Wash hand basin, opaqued window, mains power shower with foldable shower screens, respatex walls, light fitting, radiator and heated towel rail.