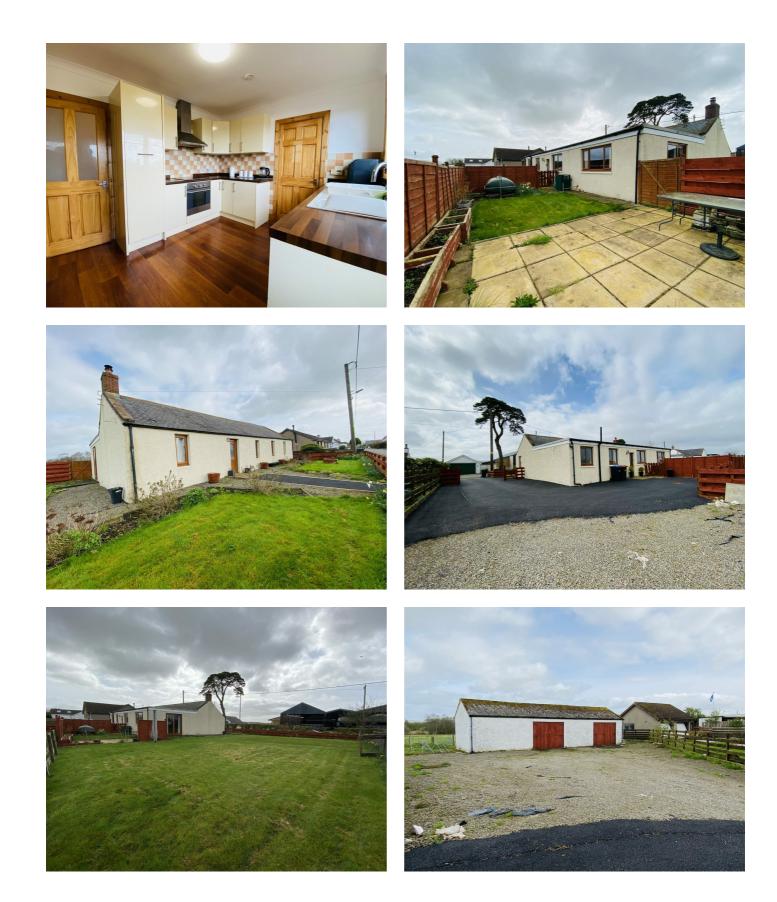

#### KITCHEN- 3.74M X 3.02M

Modern cream shaker style kitchen with floor and base units and wood effect worktop, Breakfast bar, tiled splash back, wooden flooring, large storage cupboard, plumbing for washing machine and dishwasher, window looking out to back of the property, UPVC back door.

## OUTSIDE

Large tarmac driveway to back of the property, garden laid with lawn surrounding the property with flower beds, established vegetable garden. The property also has large workshop to the back.