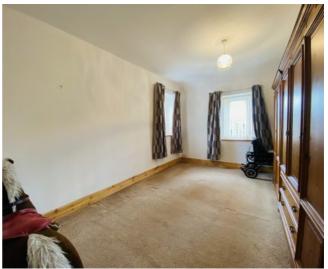

#### BEDROOM 1 - 4.45M X 2.47M

Fitted carpet, attic hatch, window looking out to the front of the property, radiator, spotlights.

### BEDROOM 2 - 4.45M X 2.47M

Fitted carpet, attic hatch, window looking out to the front of the property, radiator, spotlights.

### BEDROOM 3 - 2.98M X 4.36M

Fitted carpet, twin windows, radiator, light fitting.

#### BEDROOM 4 – 3.02M X 3.02M

Fitted carpet, window looking out to the front of the property, radiator, light fitting.