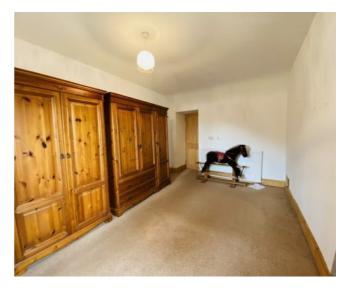

#### BEDROOM 1 - 4.45M X 2.47M

Fitted carpet, attic hatch, window looking out to the front of the property, radiator, spotlights.

### BEDROOM 2 - 4.45M X 2.47M

Fitted carpet, attic hatch, window looking out to the front of the property, radiator, spotlights.

### BEDROOM 3 - 2.98M X 4.36M

Fitted carpet, twin windows, radiator, light fitting.

#### BEDROOM 4 – 3.02M X 3.02M

Fitted carpet, window looking out to the front of the property, radiator, light fitting.