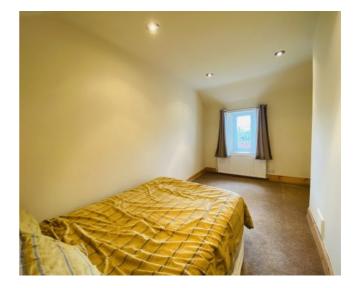

#### BEDROOM 1 - 4.45M X 2.47M

Fitted carpet, attic hatch, window looking out to the front of the property, radiator, spotlights.

### BEDROOM 2 - 4.45M X 2.47M

Fitted carpet, attic hatch, window looking out to the front of the property, radiator, spotlights.

### BEDROOM 3 - 2.98M X 4.36M

Fitted carpet, twin windows, radiator, light fitting.

#### BEDROOM 4 – 3.02M X 3.02M

Fitted carpet, window looking out to the front of the property, radiator, light fitting.