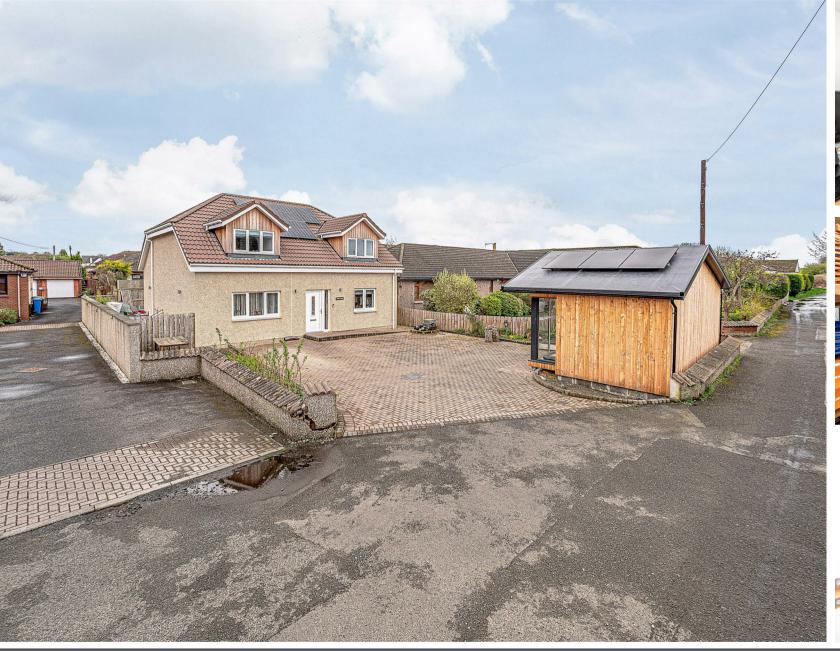

Morgans

**PROPERTY** 

Willow Lodge Muirside Road, Cairneyhill, KY12 8XB

Guide Price £440,000

Beautifully presented executive detached villa situated in the ever popular West Fife village of Cairneyhill. This superb home built in 2021, is situated behind the main street with private driveway leading into the property. There is parking for several vehicles and lovely gardens to the rear with large patio area, an excellent home for entertaining. The grounds are well maintained, private and secluded providing a child and pet safe environment with the addition of generous outbuilding currently uses as an office/gym also with outdoor storage. The property is offered in move in condition with quality high specification fixtures and fittings throughout. The subjects briefly comprise entrance porch and hallway, open plan lounge leading to dining kitchen and utility, bedroom 5 and bathroom on the ground floor. On the upper level there are four further bedrooms with en-suite wc facilities and stylish shower room. Access to attic. The property is double glazed with air source heating and solar panels making this a very economical home to run. Essential viewing.