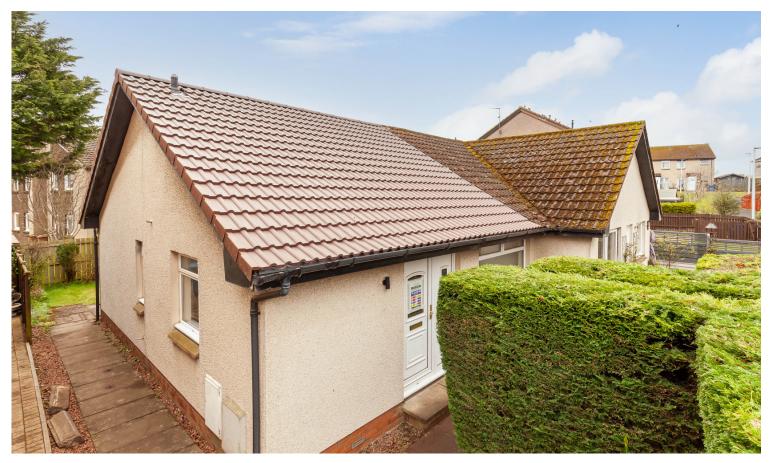

### SEMI-DETACHED BUNGALOW

- Sitting Room
- Kitchen
- Two Double Bedrooms
- Bathroom
- Gas Central Heating & Double Glazing
- Private Gardens to Front & Rear
- Single Lock-Up Garage
- EPC Band C

Forming part of a quiet cul-de-sac setting, this lovely semidetached bungalow is situated within the sought after town of Winchburgh. The property has been completely renovated throughout and would make an ideal purchase for the retired/young professional couple. Located within the town are local day to day requirements with a community centre and swimming pool, new secondary school and primary school. There are excellent transport links within a short drive providing quick and easy access to the North and South. Welcoming entrance hallway, attractive sitting room with feature fireplace housing the electric fire, modern fitted kitchen with door to the rear garden, two good sized bedrooms and bathroom with white suite and shower. The property benefits from gas central heating (new boiler installed 2024) and double glazing. There are private gardens to the front and rear with a single lock-up garage close by.