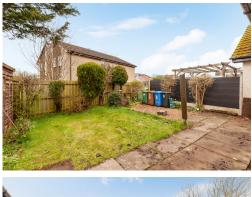

### SEMI-DETACHED BUNGALOW

- Sitting Room
- Kitchen
- Two Double Bedrooms
- Bathroom
- Gas Central Heating & Double Glazing
- Private Gardens to Front & Rear
- Single Lock-Up Garage
- EPC Band C

Forming part of a quiet cul-de-sac setting, this lovely semidetached bungalow is situated within the sought after town of Winchburgh. The property has been completely renovated throughout and would make an ideal purchase for the retired/young professional couple. Located within the town are local day to day requirements with a community centre and swimming pool, new secondary school and primary school. There are excellent transport links within a short drive providing quick and easy access to the North and South. Welcoming entrance hallway, attractive sitting room with feature fireplace housing the electric fire, modern fitted kitchen with door to the rear garden, two good sized bedrooms and bathroom with white suite and shower. The property benefits from gas central heating (new boiler installed 2024) and double glazing. There are private gardens to the front and rear with a single lock-up garage close by.