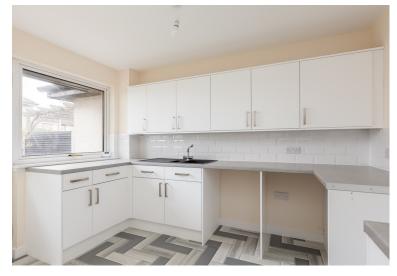

### SEMI-DETACHED BUNGALOW

- Sitting Room
- Kitchen
- Two Double Bedrooms
- Bathroom
- Gas Central Heating & Double Glazing
- Private Gardens to Front & Rear
- Single Lock-Up Garage
- EPC Band C

Forming part of a quiet cul-de-sac setting, this lovely semidetached bungalow is situated within the sought after town of Winchburgh. The property has been completely renovated throughout and would make an ideal purchase for the retired/young professional couple. Located within the town are local day to day requirements with a community centre and swimming pool, new secondary school and primary school. There are excellent transport links within a short drive providing quick and easy access to the North and South. Welcoming entrance hallway, attractive sitting room with feature fireplace housing the electric fire, modern fitted kitchen with door to the rear garden, two good sized bedrooms and bathroom with white suite and shower. The property benefits from gas central heating (new boiler installed 2024) and double glazing. There are private gardens to the front and rear with a single lock-up garage close by.