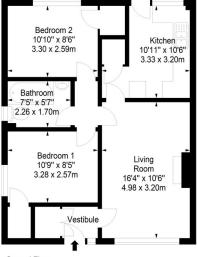

Tippet Knowes Park, Winchburgh, Broxburn, West Lothian, EH52 6UR

SquareFoot

Approx. Gross Internal Area 604 Sq Ft - 56.11 Sq M For identification only. Not to scale. © SquareFoot 2024

Ground Floor

Disclaimer: Prospective purchasers are advised to have their interest noted through their solicitor as soon as possible in order that they may be informed in the event of an early closing date being set for the receipt of offers. The Seller shall not be bound to accept the highest or any offer. These particulars do not form any part of any contract and the statements or plans contained herein are not warranted nor to scale. Approximate measurements have been taken by electronic device at the widest point. Services and appliances have not been tested for efficiency or safety and no warranty is given as to their compliance with any Regulations. Only offers using the Scottish Standard Clauses will be considered. Offers received not using these clauses will be responded to by deletion of the nonstandard Clause and replaced with the Scottish Standard Clauses.