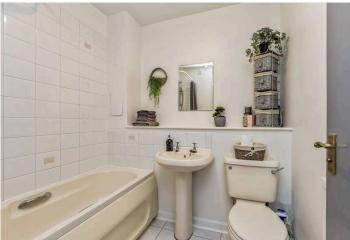

Accessed via a well-maintained stairwell, the property opens to an entrance vestibule with a handy storage cupboard and leads to the hallway. The hallway features an entry phone, storage cupboard, and gives access to the rest of the accommodation. The bright living room features bay windows and has plentiful space for living furniture. The kitchen benefits from a range of base and wall units, sink unit, a slot in cooker, under counter fridge, a Beko freezer, and a washing machine. The flat has two double bedrooms, one of which includes a built-in mirrored wardrobe. Completing the accommodation is the family bathroom which has tiled floors, partially tiled walls, and comprises of a bath with an overhead shower, WC and a wash hand basin.