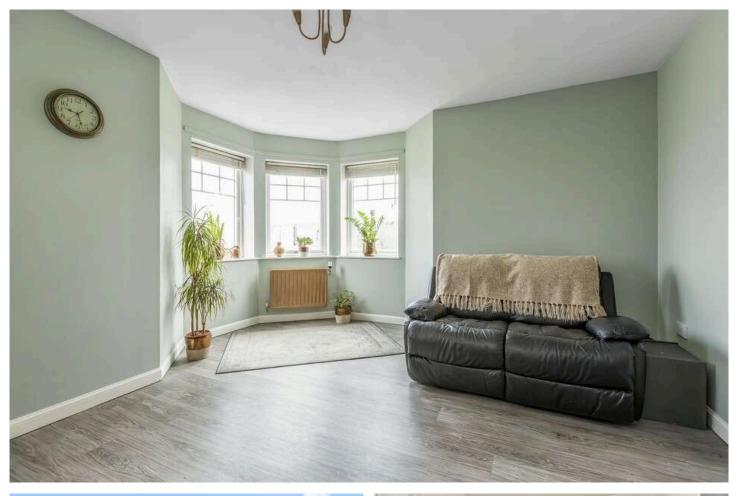

Accessed via a well-maintained stairwell, the property opens to an entrance vestibule with a handy storage cupboard and leads to the hallway. The hallway features an entry phone, storage cupboard, and gives access to the rest of the accommodation. The bright living room features bay windows and has plentiful space for living furniture. The kitchen benefits from a range of base and wall units, sink unit, a slot in cooker, under counter fridge, a Beko freezer, and a washing machine. The flat has two double bedrooms, one of which includes a built-in mirrored wardrobe. Completing the accommodation is the family bathroom which has tiled floors, partially tiled walls, and comprises of a bath with an overhead shower, WC and a wash hand basin.