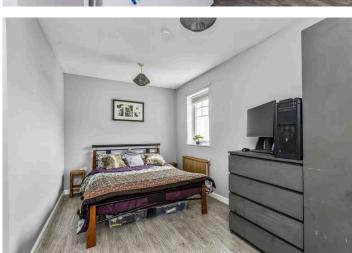

Accessed via a well-maintained stairwell, the property opens to an entrance vestibule with a handy storage cupboard and leads to the hallway. The hallway features an entry phone, storage cupboard, and gives access to the rest of the accommodation. The bright living room features bay windows and has plentiful space for living furniture. The kitchen benefits from a range of base and wall units, sink unit, a slot in cooker, under counter fridge, a Beko freezer, and a washing machine. The flat has two double bedrooms, one of which includes a built-in mirrored wardrobe. Completing the accommodation is the family bathroom which has tiled floors, partially tiled walls, and comprises of a bath with an overhead shower, WC and a wash hand basin.