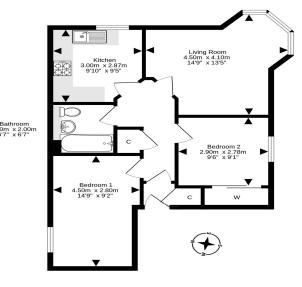

Accessed via a well-maintained stairwell, the property opens to an entrance vestibule with a handy storage cupboard and leads to the hallway. The hallway features an entry phone, storage cupboard, and gives access to the rest of the accommodation. The bright living room features bay windows and has plentiful space for living furniture. The kitchen benefits from a range of base and wall units, sink unit, a slot in cooker, under counter fridge, a Beko freezer, and a washing machine. The flat has two double bedrooms, one of which includes a built-in mirrored wardrobe. Completing the accommodation is the family bathroom which has tiled floors, partially tiled walls, and comprises of a bath with an overhead shower, WC and a wash hand basin.

or details of the total internal floor area, please refer to the property's Home Report. This plan is for illustrative purposes only and should be used as such by a prospective purchaser. Made with Metropix ©2024