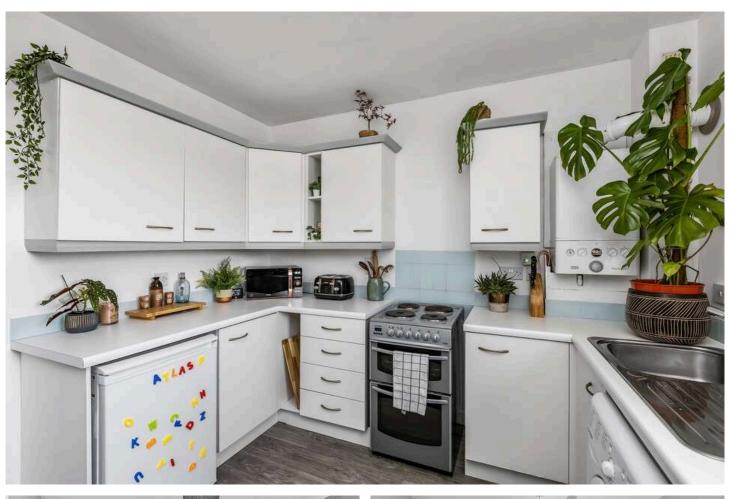

Accessed via a well-maintained stairwell, the property opens to an entrance vestibule with a handy storage cupboard and leads to the hallway. The hallway features an entry phone, storage cupboard, and gives access to the rest of the accommodation. The bright living room features bay windows and has plentiful space for living furniture. The kitchen benefits from a range of base and wall units, sink unit, a slot in cooker, under counter fridge, a Beko freezer, and a washing machine. The flat has two double bedrooms, one of which includes a built-in mirrored wardrobe. Completing the accommodation is the family bathroom which has tiled floors, partially tiled walls, and comprises of a bath with an overhead shower, WC and a wash hand basin.