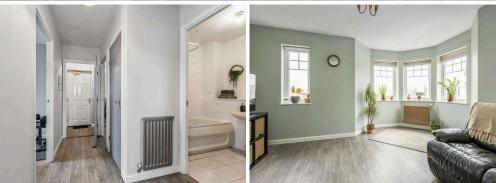

Accessed via a well-maintained stairwell, the property opens to an entrance vestibule with a handy storage cupboard and leads to the hallway. The hallway features an entry phone, storage cupboard, and gives access to the rest of the accommodation. The bright living room features bay windows and has plentiful space for living furniture. The kitchen benefits from a range of base and wall units, sink unit, a slot in cooker, under counter fridge, a Beko freezer, and a washing machine. The flat has two double bedrooms, one of which includes a built-in mirrored wardrobe. Completing the accommodation is the family bathroom which has tiled floors, partially tiled walls, and comprises of a bath with an overhead shower, WC and a wash hand basin.