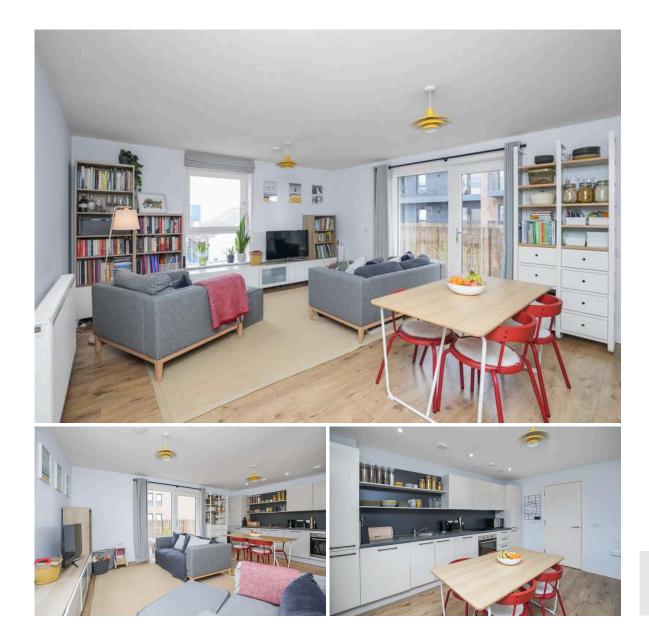

## 22 (Flat 23) Pillans Place

Nestled in the heart of the vibrant Leith neighbourhood of Edinburgh, this stunning two-bedroom fourth floor apartment offers contemporary living at its finest over one level with the added advantage of being within walking distance of the tram and bus stops. The home boasts a spacious, modern open-plan dual aspect living room and kitchen with balcony, boasting views to Arthurs Seat. The kitchen features sleek, modern units, providing ample storage space and a stylish aesthetic. The seamless flow of this area creates an inviting space for both relaxing and entertaining and the balcony is the perfect spot to enjoy that morning coffee, evening glass of wine, or unwind with a book.

The flat comprises two generously sized double bedrooms, each boasting integrated wardrobes. The master bedroom includes the added luxury of an en-suite bathroom, providing convenience and privacy.

Completing the accommodation is a well-appointed family bathroom featuring a shower over bath, catering to the needs of residents and guests alike. With its modern amenities, a stone's throw from Edinburgh's Leith Links, abundance of natural light, this beautiful apartment in Leith offers a comfortable and stylish sanctuary in one of Edinburgh's most sought-after areas. In brief it comprises -

- Welcoming hall with two storage cupboards
- Light & spacious dual aspect living room/kitchen with integrated appliances
- Private balcony enjoying views to Arthurs Seat
- Two double bedrooms, both with integrated wardrobes
- En-suite shower room
- Principal bathroom with stylish three piece suite, shower over bath
- Communal courtyard, providing additional outdoor space
- Allocated parking in secure underground car park
- Gas central heating and double glazing