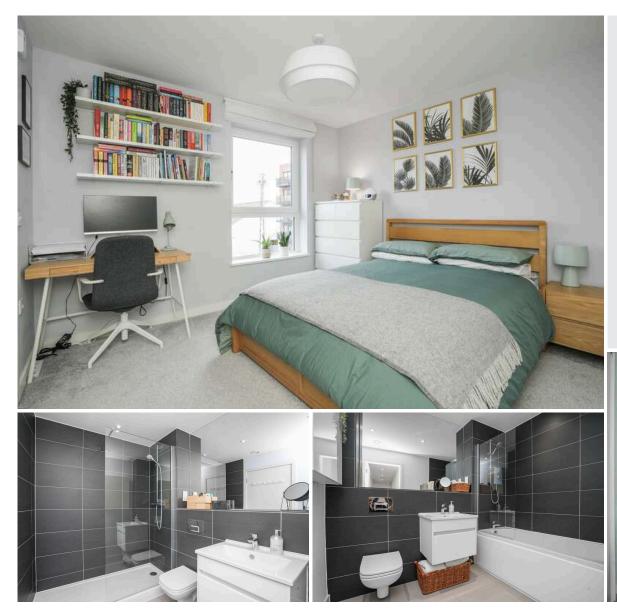

The flat comprises two generously sized double bedrooms, each boasting integrated wardrobes. The master bedroom includes the added luxury of an en-suite bathroom, providing convenience and privacy.

Completing the accommodation is a well-appointed family bathroom featuring a shower over bath, catering to the needs of residents and guests alike. With its modern amenities, a stone's throw from Edinburgh's Leith Links, abundance of natural light, this beautiful apartment in Leith offers a comfortable and stylish sanctuary in one of Edinburgh's most sought-after areas. In brief it comprises -

- Welcoming hall with two storage cupboards
- Light & spacious dual aspect living room/kitchen with integrated appliances
- Private balcony enjoying views to Arthurs Seat
- Two double bedrooms, both with integrated wardrobes
- En-suite shower room
- Principal bathroom with stylish three piece suite, shower over bath
- Communal courtyard, providing additional outdoor space
- Allocated parking in secure underground car park
- Gas central heating and double glazing