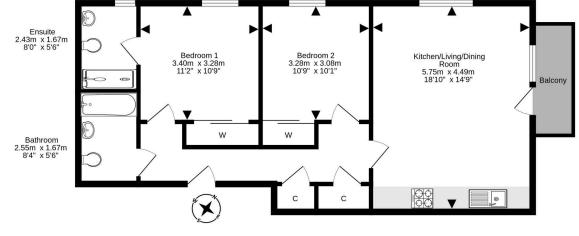

## 22 (Flat 23) Pillans Place

Nestled in the heart of the vibrant Leith neighbourhood of Edinburgh, this stunning two-bedroom fourth floor apartment offers contemporary living at its finest over one level with the added advantage of being within walking distance of the tram and bus stops. The home boasts a spacious, modern open-plan dual aspect living room and kitchen with balcony, boasting views to Arthurs Seat. The kitchen features sleek, modern units, providing ample storage space and a stylish aesthetic. The seamless flow of this area creates an inviting space for both relaxing and entertaining and the balcony is the perfect spot to enjoy that morning coffee, evening glass of wine, or unwind with a book.

The flat comprises two generously sized double bedrooms, each boasting integrated wardrobes. The master bedroom includes the added luxury of an en-suite bathroom, providing convenience and privacy.

Completing the accommodation is a well-appointed family bathroom featuring a shower over bath, catering to the needs of residents and guests alike. With its modern amenities, a stone's throw from Edinburgh's Leith Links, abundance of natural light, this beautiful apartment in Leith offers a comfortable and stylish sanctuary in one of Edinburgh's most sought-after areas. In brief it comprises -

- Welcoming hall with two storage cupboards
- Light & spacious dual aspect living room/kitchen with integrated appliances
- Private balcony enjoying views to Arthurs Seat
- Two double bedrooms, both with integrated wardrobes
- En-suite shower room
- Principal bathroom with stylish three piece suite, shower over bath
- Communal courtyard, providing additional outdoor space
- Allocated parking in secure underground car park
- Gas central heating and double glazing

property@warnersllp.com

For details of the total internal floor area, please refer to the property's Home Report. This plan is for illustrative purposes only and should be used as such by a prospective purchaser. Made with Metropix %2024