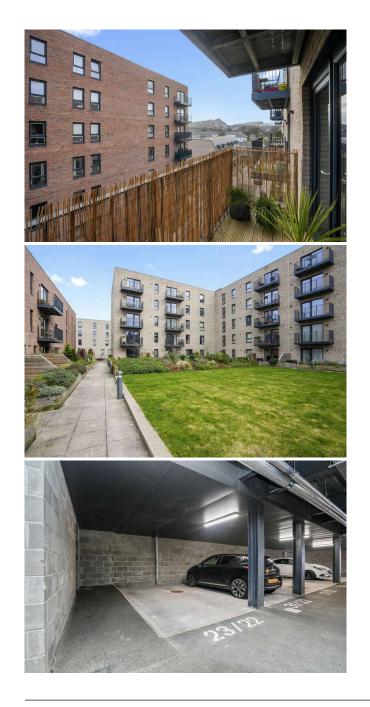

- Welcoming hall with two storage cupboards
- Light & spacious dual aspect living room/kitchen with integrated appliances
- Private balcony enjoying views to Arthurs Seat
- Two double bedrooms, both with integrated wardrobes
- En-suite shower room
- Principal bathroom with stylish three piece suite, shower over bath
- Communal courtyard, providing additional outdoor space
- Allocated parking in secure underground car park
- Gas central heating and double glazing