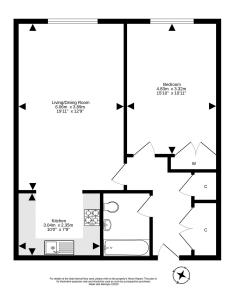

The property comprises; welcoming hallway with good storage, bright spacious living/dining room with neutral décor, kitchen which is ideally situated directly from the living/dining room with a range of base and wall mounted units with a range of integrated appliances, spacious bedroom which benefits from open outlooks and views, the bathroom with shower over bath, WC and wash hand basin completes the accommodation.