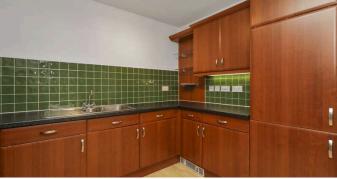

The property comprises; welcoming hallway with good storage, bright spacious living/dining room with neutral décor, kitchen which is ideally situated directly from the living/dining room with a range of base and wall mounted units with a range of integrated appliances, spacious bedroom which benefits from open outlooks and views, the bathroom with shower over bath, WC and wash hand basin completes the accommodation.