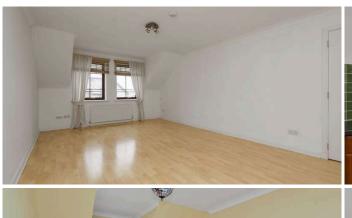

The property comprises; welcoming hallway with good storage, bright spacious living/dining room with neutral décor, kitchen which is ideally situated directly from the living/dining room with a range of base and wall mounted units with a range of integrated appliances, spacious bedroom which benefits from open outlooks and views, the bathroom with shower over bath, WC and wash hand basin completes the accommodation.