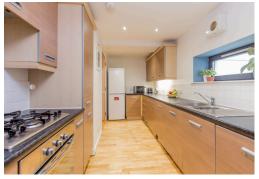

## **MAIN DOOR FLAT**

- Living / Dining Room
- Kitchen
- Three Double Bedroom (one en-suite)
- Bathroom
- On-Street Permit Parking
- Double Glazing
- Gas Central Heating
- EPC Rating C

This beautifully presented main door flat, is located in the prime position of the historic Old Town in Edinburgh's City Centre. The property is a short walk from excellent amenities of bars shops and restaurants and local attractions such like the Royal Mile, St Giles Cathedral and Edinburgh Castle. There is good public transport service with Waverley Station close by. An ideal investment property, the accommodation comprises; welcoming entrance hall, light and airy living/dining room, galley style kitchen, modern bathroom, three double bedrooms all with fitted wardrobes and the master bedroom offering an en-suite shower room. The property benefits from gas central heating and double glazing. There is on-street permit parking and a lift within the main apartment building with access to a communal bike store. Included in the sale are fitted carpets and floor coverings, blinds, oven, hob, hood, fridge-freezer, washing machine and dishwasher. All appliances included above are sold as seen with no warranty provided. Other items of furniture may be sold by separate negotiation.