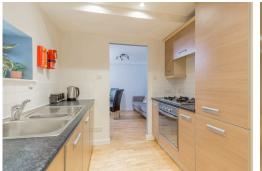

## **MAIN DOOR FLAT**

- Living / Dining Room
- Kitchen
- Three Double Bedroom (one en-suite)
- Bathroom
- On-Street Permit Parking
- Double Glazing
- Gas Central Heating
- EPC Rating C

This beautifully presented main door flat, is located in the prime position of the historic Old Town in Edinburgh's City Centre. The property is a short walk from excellent amenities of bars shops and restaurants and local attractions such like the Royal Mile, St Giles Cathedral and Edinburgh Castle. There is good public transport service with Waverley Station close by. An ideal investment property, the accommodation comprises; welcoming entrance hall, light and airy living/dining room, galley style kitchen, modern bathroom, three double bedrooms all with fitted wardrobes and the master bedroom offering an en-suite shower room. The property benefits from gas central heating and double glazing. There is on-street permit parking and a lift within the main apartment building with access to a communal bike store. Included in the sale are fitted carpets and floor coverings, blinds, oven, hob, hood, fridge-freezer, washing machine and dishwasher. All appliances included above are sold as seen with no warranty provided. Other items of furniture may be sold by separate negotiation.