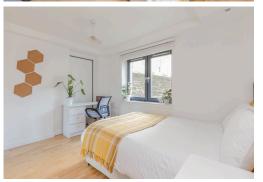

## **MAIN DOOR FLAT**

- Living / Dining Room
- Kitchen
- Three Double Bedroom (one en-suite)
- Bathroom
- On-Street Permit Parking
- Double Glazing
- Gas Central Heating
- EPC Rating C

This beautifully presented main door flat, is located in the prime position of the historic Old Town in Edinburgh's City Centre. The property is a short walk from excellent amenities of bars shops and restaurants and local attractions such like the Royal Mile, St Giles Cathedral and Edinburgh Castle. There is good public transport service with Waverley Station close by. An ideal investment property, the accommodation comprises; welcoming entrance hall, light and airy living/dining room, galley style kitchen, modern bathroom, three double bedrooms all with fitted wardrobes and the master bedroom offering an en-suite shower room. The property benefits from gas central heating and double glazing. There is on-street permit parking and a lift within the main apartment building with access to a communal bike store. Included in the sale are fitted carpets and floor coverings, blinds, oven, hob, hood, fridge-freezer, washing machine and dishwasher. All appliances included above are sold as seen with no warranty provided. Other items of furniture may be sold by separate negotiation.