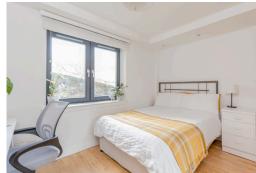

## **MAIN DOOR FLAT**

- Living / Dining Room
- Kitchen
- Three Double Bedroom (one en-suite)
- Bathroom
- On-Street Permit Parking
- Double Glazing
- Gas Central Heating
- EPC Rating C

This beautifully presented main door flat, is located in the prime position of the historic Old Town in Edinburgh's City Centre. The property is a short walk from excellent amenities of bars shops and restaurants and local attractions such like the Royal Mile, St Giles Cathedral and Edinburgh Castle. There is good public transport service with Waverley Station close by. An ideal investment property, the accommodation comprises; welcoming entrance hall, light and airy living/dining room, galley style kitchen, modern bathroom, three double bedrooms all with fitted wardrobes and the master bedroom offering an en-suite shower room. The property benefits from gas central heating and double glazing. There is on-street permit parking and a lift within the main apartment building with access to a communal bike store. Included in the sale are fitted carpets and floor coverings, blinds, oven, hob, hood, fridge-freezer, washing machine and dishwasher. All appliances included above are sold as seen with no warranty provided. Other items of furniture may be sold by separate negotiation.