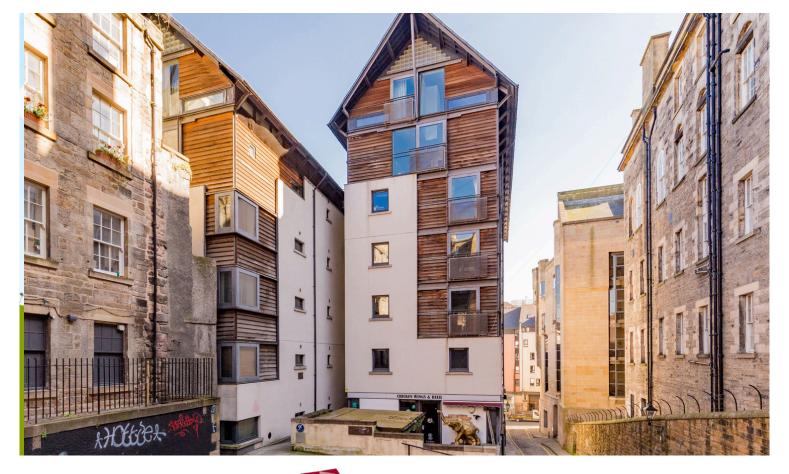

**9 OLD FISHMARKET CLOSE** OLD TOWN, EH1 1AE

## **MAIN DOOR FLAT**

- Living / Dining Room
- Kitchen
- Three Double Bedroom (one en-suite)
- Bathroom
- On-Street Permit Parking
- Double Glazing
- Gas Central Heating
- EPC Rating C

This beautifully presented main door flat, is located in the prime position of the historic Old Town in Edinburgh's City Centre. The property is a short walk from excellent amenities of bars shops and restaurants and local attractions such like the Royal Mile, St Giles Cathedral and Edinburgh Castle. There is good public transport service with Waverley Station close by. An ideal investment property, the accommodation comprises; welcoming entrance hall, light and airy living/dining room, galley style kitchen, modern bathroom, three double bedrooms all with fitted wardrobes and the master bedroom offering an en-suite shower room. The property benefits from gas central heating and double glazing. There is on-street permit parking and a lift within the main apartment building with access to a communal bike store. Included in the sale are fitted carpets and floor coverings, blinds, oven, hob, hood, fridge-freezer, washing machine and dishwasher. All appliances included above are sold as seen with no warranty provided. Other items of furniture may be sold by separate negotiation.