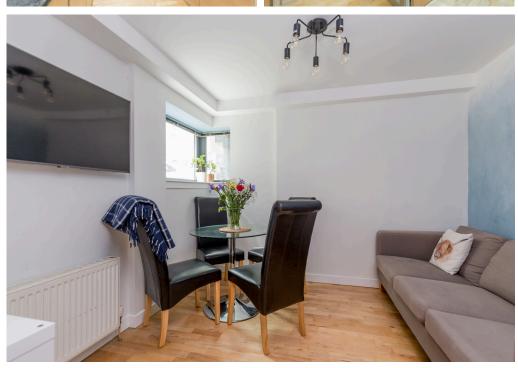

## **MAIN DOOR FLAT**

- Living / Dining Room
- Kitchen
- Three Double Bedroom (one en-suite)
- Bathroom
- On-Street Permit Parking
- Double Glazing
- Gas Central Heating
- EPC Rating C

This beautifully presented main door flat, is located in the prime position of the historic Old Town in Edinburgh's City Centre. The property is a short walk from excellent amenities of bars shops and restaurants and local attractions such like the Royal Mile, St Giles Cathedral and Edinburgh Castle. There is good public transport service with Waverley Station close by. An ideal investment property, the accommodation comprises; welcoming entrance hall, light and airy living/dining room, galley style kitchen, modern bathroom, three double bedrooms all with fitted wardrobes and the master bedroom offering an en-suite shower room. The property benefits from gas central heating and double glazing. There is on-street permit parking and a lift within the main apartment building with access to a communal bike store. Included in the sale are fitted carpets and floor coverings, blinds, oven, hob, hood, fridge-freezer, washing machine and dishwasher. All appliances included above are sold as seen with no warranty provided. Other items of furniture may be sold by separate negotiation.