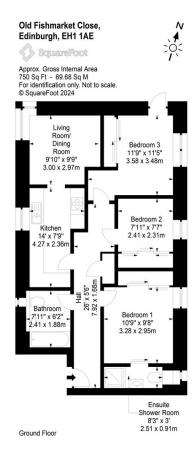

## **MAIN DOOR FLAT**

- Living / Dining Room
- Kitchen
- Three Double Bedroom (one en-suite)
- Bathroom
- On-Street Permit Parking
- Double Glazing
- Gas Central Heating
- EPC Rating C

This beautifully presented main door flat, is located in the prime position of the historic Old Town in Edinburgh's City Centre. The property is a short walk from excellent amenities of bars shops and restaurants and local attractions such like the Royal Mile, St Giles Cathedral and Edinburgh Castle. There is good public transport service with Waverley Station close by. An ideal investment property, the accommodation comprises; welcoming entrance hall, light and airy living/dining room, galley style kitchen, modern bathroom, three double bedrooms all with fitted wardrobes and the master bedroom offering an en-suite shower room. The property benefits from gas central heating and double glazing. There is on-street permit parking and a lift within the main apartment building with access to a communal bike store. Included in the sale are fitted carpets and floor coverings, blinds, oven, hob, hood, fridge-freezer, washing machine and dishwasher. All appliances included above are sold as seen with no warranty provided. Other items of furniture may be sold by separate negotiation.