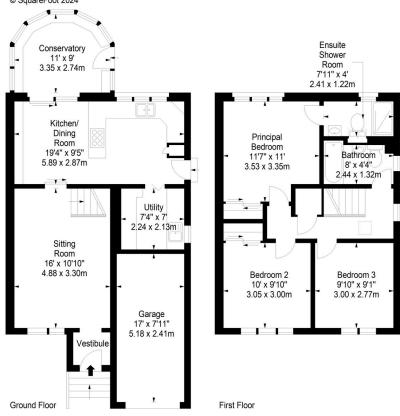

## Clufflat Brae, South Queensferry, Midlothian, EH30 9YQ

SquareFoot

Approx. Gross Internal Area 1201 Sq Ft - 111.57 Sq M (Including Garage) For identification only. Not to scale.
© SquareFoot 2024

Disclaimer: Prospective purchasers are advised to have their interest noted through their solicitor as soon as possible in order that they may be informed in the event of an early closing date being set for the receipt of offers. The Seller shall not be bound to accept the highest or any offer. These particulars do not form any part of any contract and the statements or plans contained herein are not warranted nor to scale. Approximate measurements have been taken by electronic device at the widest point. Services and appliances have not been tested for efficiency or safety and no warranty is given as to their compliance with any Regulations. Only offers using the Scottish Standard Clauses will be considered. Offers received not using these clauses will be responded to by deletion of the non-standard Clause and replaced with the Scottish Standard Clauses.