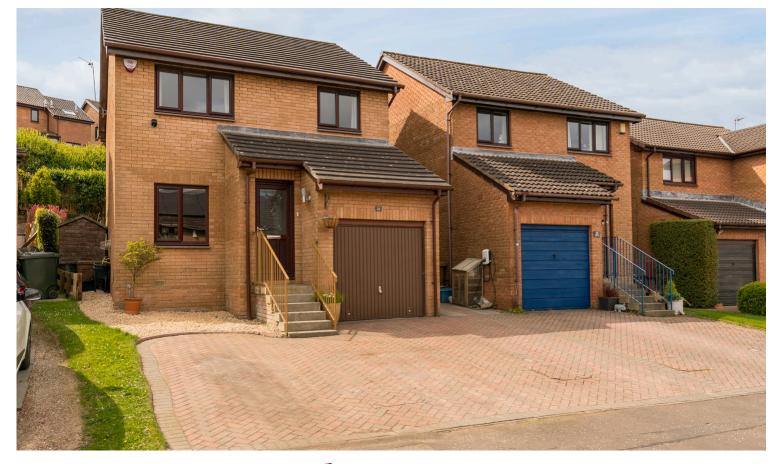

**22 Clufflat Brae** South Queensferry, EH30 9YQ

## **DETACHED VILLA**

- Sitting Room
- Dining Kitchen
- Conservatory
- Utility Room
- Three Bedrooms
- En-Suite Shower Room
- Bathroom
- Private Rear Garden
- Garage & Driveway
- EPC Band D

Forming part of an established modern development in a quiet cul-de-sac setting, this beautifully presented detached villa is situated within the picturesque town of South Queensferry. The property is close to a variety of amenities with Dalmeny Railway Station and the Queensferry Crossing being easily accessible. In move-in condition, the accommodation would make an ideal family home and comprises; entrance vestibule, attractive sitting room with open plan staircase and double doors to the bright well laid out modern dining kitchen, utility room, conservatory, upstairs leads to a lovely master bedroom with stylish en-suite shower room, two further delightful double bedrooms and family bathroom with white three piece suite with shower over. There is a well maintained fully enclosed south facing rear garden with monoblock driveway and integrated single garage. The property benefits from gas central heating and double glazing. Included in the sale are fitted carpets and floor coverings, all window coverings, all ceiling lights except one in the sitting room, Ikea units in bedroom 2, cooker, hood, integrated dishwasher, fridgefreezer, integrated freezer, washing machine, tumble dryer and microwave. All appliances included above are sold as seen with no warranty provided.