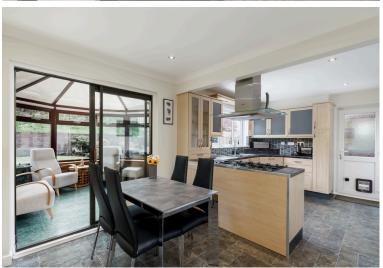

## **DETACHED VILLA**

- Sitting Room
- Dining Kitchen
- Conservatory
- Utility Room
- Three Bedrooms
- En-Suite Shower Room
- Bathroom
- Private Rear Garden
- Garage & Driveway
- EPC Band D

Forming part of an established modern development in a quiet cul-de-sac setting, this beautifully presented detached villa is situated within the picturesque town of South Queensferry. The property is close to a variety of amenities with Dalmeny Railway Station and the Queensferry Crossing being easily accessible. In move-in condition, the accommodation would make an ideal family home and comprises; entrance vestibule, attractive sitting room with open plan staircase and double doors to the bright well laid out modern dining kitchen, utility room, conservatory, upstairs leads to a lovely master bedroom with stylish en-suite shower room, two further delightful double bedrooms and family bathroom with white three piece suite with shower over. There is a well maintained fully enclosed south facing rear garden with monoblock driveway and integrated single garage. The property benefits from gas central heating and double glazing. Included in the sale are fitted carpets and floor coverings, all window coverings, all ceiling lights except one in the sitting room, Ikea units in bedroom 2, cooker, hood, integrated dishwasher, fridgefreezer, integrated freezer, washing machine, tumble dryer and microwave. All appliances included above are sold as seen with no warranty provided.