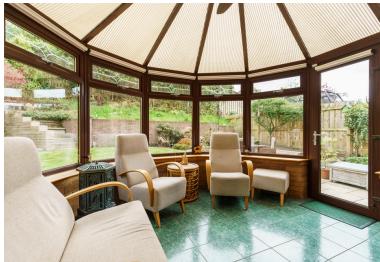

## **DETACHED VILLA**

- Sitting Room
- Dining Kitchen
- Conservatory
- Utility Room
- Three Bedrooms
- En-Suite Shower Room
- Bathroom
- Private Rear Garden
- Garage & Driveway
- EPC Band D

Forming part of an established modern development in a quiet cul-de-sac setting, this beautifully presented detached villa is situated within the picturesque town of South Queensferry. The property is close to a variety of amenities with Dalmeny Railway Station and the Queensferry Crossing being easily accessible. In move-in condition, the accommodation would make an ideal family home and comprises; entrance vestibule, attractive sitting room with open plan staircase and double doors to the bright well laid out modern dining kitchen, utility room, conservatory, upstairs leads to a lovely master bedroom with stylish en-suite shower room, two further delightful double bedrooms and family bathroom with white three piece suite with shower over. There is a well maintained fully enclosed south facing rear garden with monoblock driveway and integrated single garage. The property benefits from gas central heating and double glazing. Included in the sale are fitted carpets and floor coverings, all window coverings, all ceiling lights except one in the sitting room, Ikea units in bedroom 2, cooker, hood, integrated dishwasher, fridgefreezer, integrated freezer, washing machine, tumble dryer and microwave. All appliances included above are sold as seen with no warranty provided.