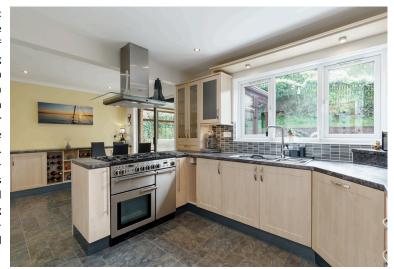

## **DETACHED VILLA**

- Sitting Room
- Dining Kitchen
- Conservatory
- Utility Room
- Three Bedrooms
- En-Suite Shower Room
- Bathroom
- Private Rear Garden
- Garage & Driveway
- EPC Band D

Forming part of an established modern development in a quiet cul-de-sac setting, this beautifully presented detached villa is situated within the picturesque town of South Queensferry. The property is close to a variety of amenities with Dalmeny Railway Station and the Queensferry Crossing being easily accessible. In move-in condition, the accommodation would make an ideal family home and comprises; entrance vestibule, attractive sitting room with open plan staircase and double doors to the bright well laid out modern dining kitchen, utility room, conservatory, upstairs leads to a lovely master bedroom with stylish en-suite shower room, two further delightful double bedrooms and family bathroom with white three piece suite with shower over. There is a well maintained fully enclosed south facing rear garden with monoblock driveway and integrated single garage. The property benefits from gas central heating and double glazing. Included in the sale are fitted carpets and floor coverings, all window coverings, all ceiling lights except one in the sitting room, Ikea units in bedroom 2, cooker, hood, integrated dishwasher, fridgefreezer, integrated freezer, washing machine, tumble dryer and microwave. All appliances included above are sold as seen with no warranty provided.