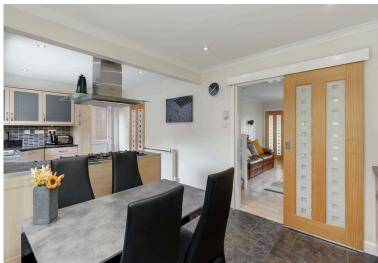

## **DETACHED VILLA**

- Sitting Room
- Dining Kitchen
- Conservatory
- Utility Room
- Three Bedrooms
- En-Suite Shower Room
- Bathroom
- Private Rear Garden
- Garage & Driveway
- EPC Band D

Forming part of an established modern development in a quiet cul-de-sac setting, this beautifully presented detached villa is situated within the picturesque town of South Queensferry. The property is close to a variety of amenities with Dalmeny Railway Station and the Queensferry Crossing being easily accessible. In move-in condition, the accommodation would make an ideal family home and comprises; entrance vestibule, attractive sitting room with open plan staircase and double doors to the bright well laid out modern dining kitchen, utility room, conservatory, upstairs leads to a lovely master bedroom with stylish en-suite shower room, two further delightful double bedrooms and family bathroom with white three piece suite with shower over. There is a well maintained fully enclosed south facing rear garden with monoblock driveway and integrated single garage. The property benefits from gas central heating and double glazing. Included in the sale are fitted carpets and floor coverings, all window coverings, all ceiling lights except one in the sitting room, Ikea units in bedroom 2, cooker, hood, integrated dishwasher, fridgefreezer, integrated freezer, washing machine, tumble dryer and microwave. All appliances included above are sold as seen with no warranty provided.