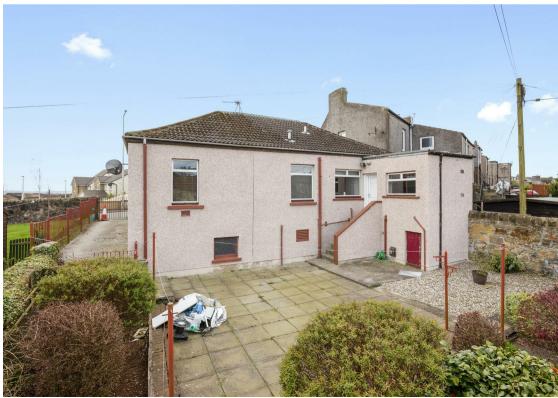

Morgans

**PROPERTY** 

Rose Cottage 28 Dunfermline Road, Crossgates, KY4 8AP

Offers Over £179,950

Charming detached cottage within Crossgates village, offering deceptively spacious accommodation throughout with the potential to extend and convert further. There is a small driveway to side leading to generous patio gardens and mature plants and shrubs which are easy to maintain. The accommodation does require upgrading and briefly comprises entrance vestibule, reception hall, lounge, breakfasting kitchen and utility room with door to rear gardens. Two double bedrooms one of which has a shower and toilet in situ and family bathroom. There is a staircase leading down to the basement room which could be used as a third bedroom. The property is double glazed with gas central heating. Early entry is available.