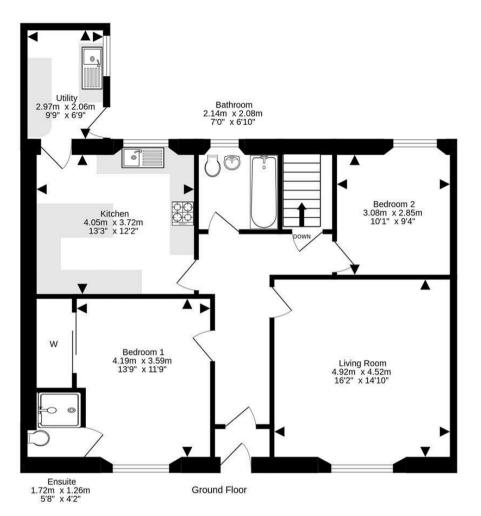

Morgans

**PROPERTY** 

Rose Cottage 28 Dunfermline Road, Crossgates, KY4 8AP

Offers Over £179,950

Charming detached cottage within Crossgates village, offering deceptively spacious accommodation throughout with the potential to extend and convert further. There is a small driveway to side leading to generous patio gardens and mature plants and shrubs which are easy to maintain. The accommodation does require upgrading and briefly comprises entrance vestibule, reception hall, lounge, breakfasting kitchen and utility room with door to rear gardens. Two double bedrooms one of which has a shower and toilet in situ and family bathroom. There is a staircase leading down to the basement room which could be used as a third bedroom. The property is double glazed with gas central heating. Early entry is available.

For details of the total internal floor area, please refer to the property's Home Report. This plan is for illustrative purposes only and should be used as such by a prospective purchaser. Made with Metropix ©2024