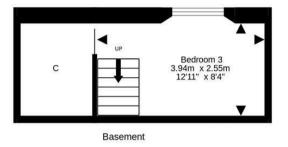

Morgans

**PROPERTY** 

Rose Cottage 28 Dunfermline Road, Crossgates, KY4 8AP

Offers Over £179,950

Charming detached cottage within Crossgates village, offering deceptively spacious accommodation throughout with the potential to extend and convert further. There is a small driveway to side leading to generous patio gardens and mature plants and shrubs which are easy to maintain. The accommodation does require upgrading and briefly comprises entrance vestibule, reception hall, lounge, breakfasting kitchen and utility room with door to rear gardens. Two double bedrooms one of which has a shower and toilet in situ and family bathroom. There is a staircase leading down to the basement room which could be used as a third bedroom. The property is double glazed with gas central heating. Early entry is available.

For details of the total internal floor area, please refer to the property's Home Report. This plan is for illustrative purposes only and should be used as such by a prospective purchaser. Made with Metropix ©2024