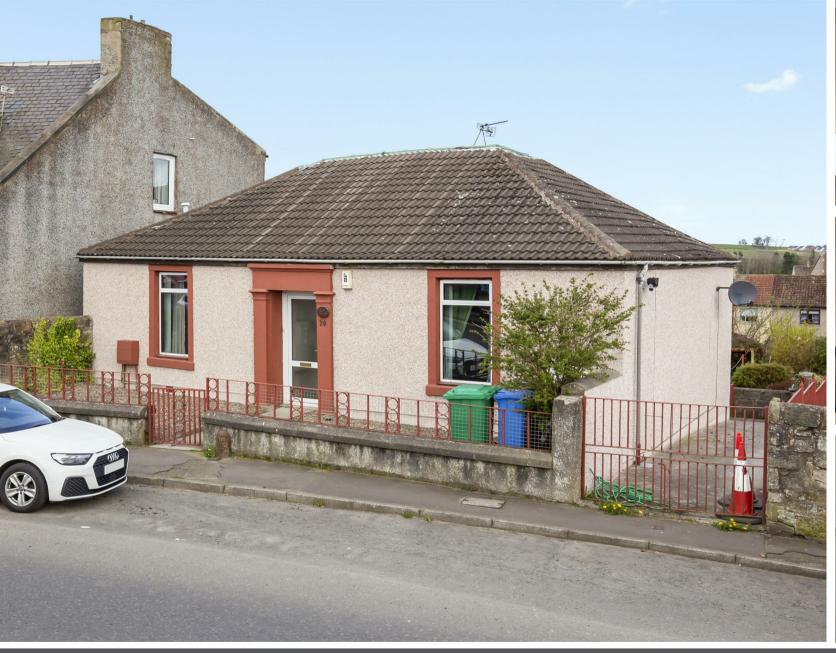

Morgans

**PROPERTY** 

Rose Cottage 28 Dunfermline Road, Crossgates, KY4 8AP

Offers Over £179,950

Charming detached cottage within Crossgates village, offering deceptively spacious accommodation throughout with the potential to extend and convert further. There is a small driveway to side leading to generous patio gardens and mature plants and shrubs which are easy to maintain. The accommodation does require upgrading and briefly comprises entrance vestibule, reception hall, lounge, breakfasting kitchen and utility room with door to rear gardens. Two double bedrooms one of which has a shower and toilet in situ and family bathroom. There is a staircase leading down to the basement room which could be used as a third bedroom. The property is double glazed with gas central heating. Early entry is available.

## LOCATION

Crossgates is located to east of Dunfermline and is ideally placed for the M90/A90 motorway network with Halbeath Park and Ride on its doorstep. This makes the area an ideal commuter base with all major centres within easy travelling distance. Crossgates itself has ample every day facilities including local shops, public houses and primary schooling. Dunfermline is a short drive away and offers excellent shopping and educational establishments.