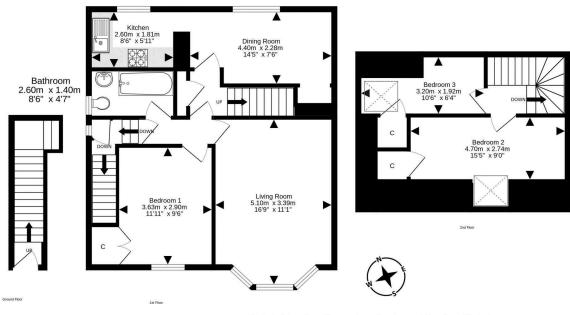

## 2 Crewe Grove CREWE | EDINBURGH | EH5 2JY

Well presented, three bedroom double upper main door flat located within a popular residential area convenient for Granton Harbour, Silverknowes Beach and good transport links to amenities and the City Centre. The property boasts generous sized private gardens and light and spacious accommodation benefiting from modern comforts. The accommodation at first floor level comprises a large living room, separate dining room, a kitchen fitted with modern, white, high gloss units, bedroom 1 which is a generous double, and family bathroom fitted with three piece white suite . On the upper floor are two further bedrooms, both with built in storage space. Private outdoor space includes gardens to the side and rear of the property which are ideal for outdoor relaxation, and there is ample unrestricted on street parking.

For details of the total internal floor area, please refer to the property's Home Report. This plan is for illustrative purposes only and should be used as such by a prospective purchaser. Made with Metropic %2024