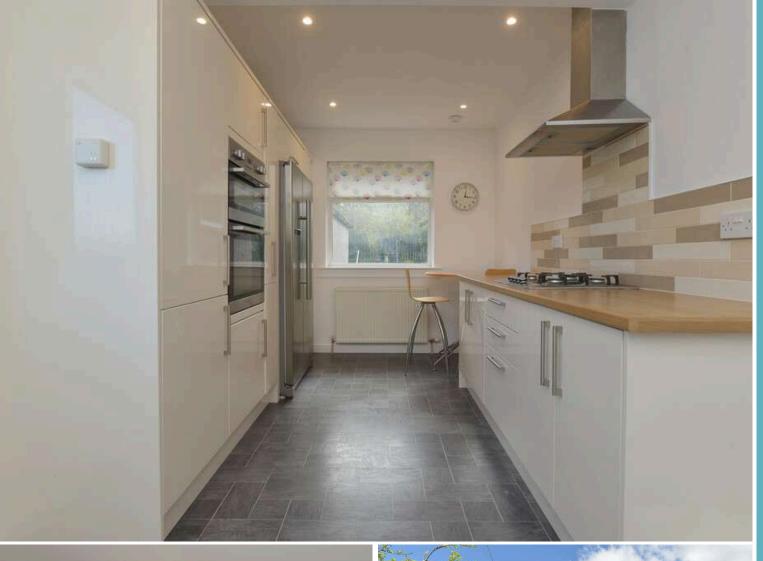

## Accommodation

Entrance hallway

Large, bright living/dining area with fireplace and pation doors leading to the rear garden

Modern kitchen with built in oven and hob, large fridge freezer, extractor fan and washing machine: these item are believed to be in good working order though their condition is not warranted