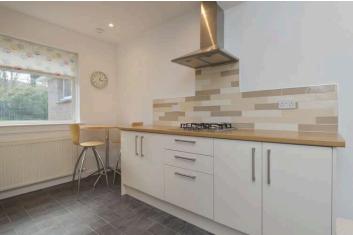

## Accommodation

Entrance hallway

Large, bright living/dining area with fireplace and pation doors leading to the rear garden

Modern kitchen with built in oven and hob, large fridge freezer, extractor fan and washing machine: these item are believed to be in good working order though their condition is not warranted