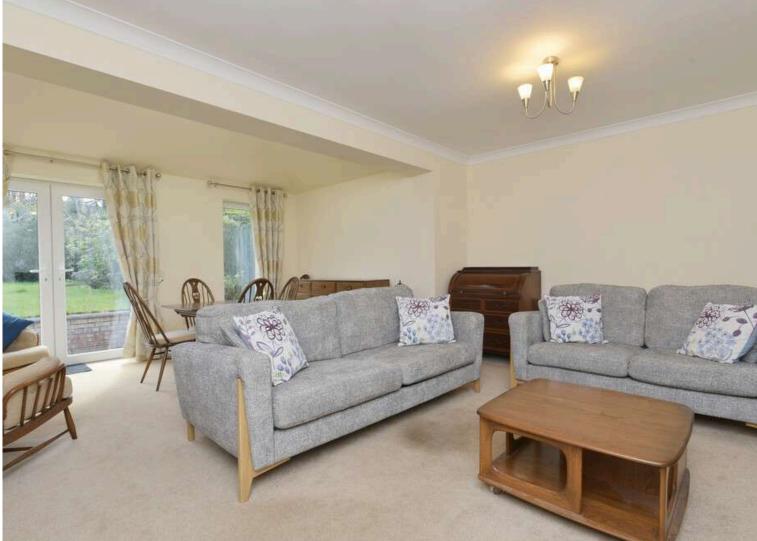

## Accommodation

Entrance hallway

Large, bright living/dining area with fireplace and pation doors leading to the rear garden

Modern kitchen with built in oven and hob, large fridge freezer, extractor fan and washing machine: these item are believed to be in good working order though their condition is not warranted