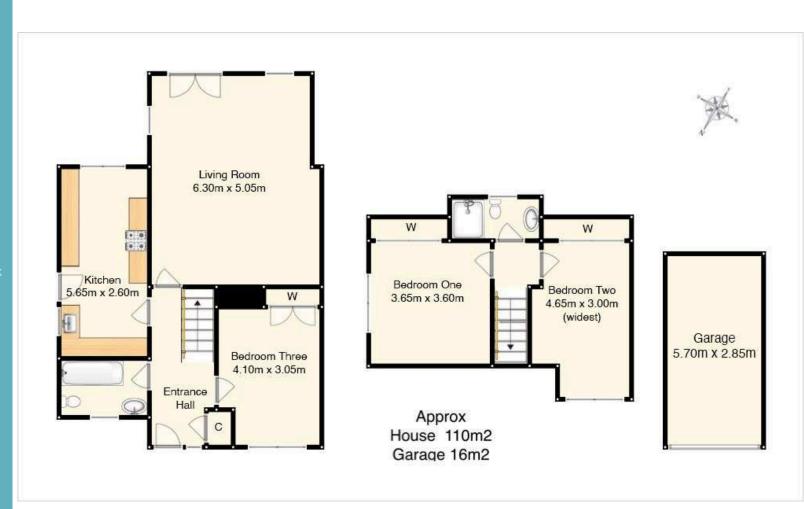

## Accommodation

Entrance hallway

Large, bright living/dining area with fireplace and pation doors leading to the rear garden

Modern kitchen with built in oven and hob, large fridge freezer, extractor fan and washing machine: these item are believed to be in good working order though their condition is not warranted

Bathroom with shower over bath, wash basin and WC

Three double bedrooms, all with built in wardrobes

Shower room with wash basin and WC

Gas central heating

Double glazing

Well maintained, private gardens to front and rear

Garden shee

Detached, single garage

Driveway to front