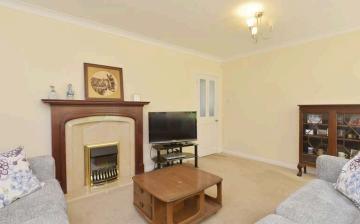

## Accommodation

Entrance hallway

Large, bright living/dining area with fireplace and pation doors leading to the rear garden

Modern kitchen with built in oven and hob, large fridge freezer, extractor fan and washing machine: these item are believed to be in good working order though their condition is not warranted