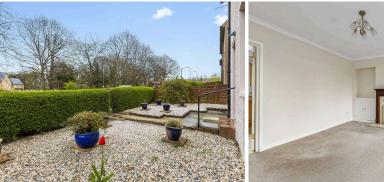

The property benefits from a low maintenance front garden, as well as a rear garden with a patio area for alfresco dining, well maintained lawn, and a handy shed. Additional benefits include unrestricted on street parking, gas central heating, double glazing and views to Arthur's Seat, and Edinburgh Castle.