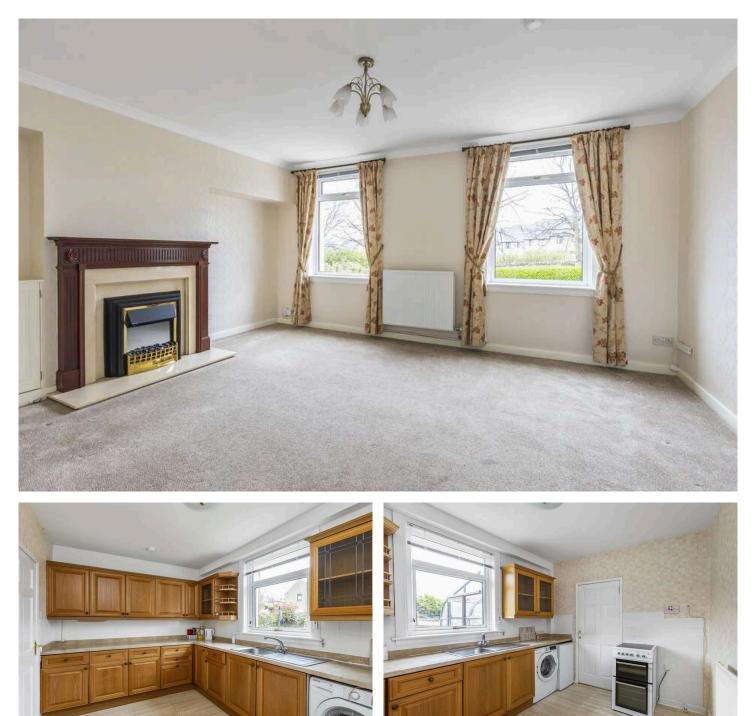

The property opens to the hallway, which gives access to the stairs to the upper level and features a handy understairs cupboard. The front facing living room overlooks the front garden, has built in shelving, a fireplace within a wooden surround and gives access to the kitchen. The rear facing kitchen has wall and base units, a washing machine, slot in cooker, sink, and gives access to the rear hall, which has a storage cupboard and leads to the conservatory. Completing the downstairs accommodation is the rear facing shower room with partially tiled walls, and comprising of a shower unit, WC, and a wash hand basin. Upstairs is the landing which has a built-in cupboard, and gives access to three double bedrooms, all of which feature built in storage cupboards.