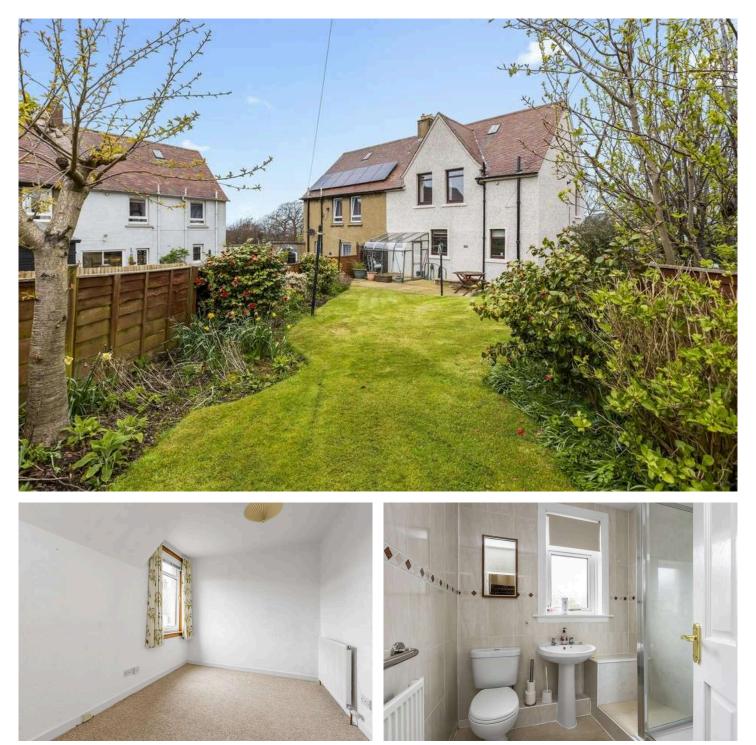

The property opens to the hallway, which gives access to the stairs to the upper level and features a handy understairs cupboard. The front facing living room overlooks the front garden, has built in shelving, a fireplace within a wooden surround and gives access to the kitchen. The rear facing kitchen has wall and base units, a washing machine, slot in cooker, sink, and gives access to the rear hall, which has a storage cupboard and leads to the conservatory. Completing the downstairs accommodation is the rear facing shower room with partially tiled walls, and comprising of a shower unit, WC, and a wash hand basin. Upstairs is the landing which has a built-in cupboard, and gives access to three double bedrooms, all of which feature built in storage cupboards.

The property benefits from a low maintenance front garden, as well as a rear garden with a patio area for alfresco dining, well maintained lawn, and a handy shed. Additional benefits include unrestricted on street parking, gas central heating, double glazing and views to Arthur's Seat, and Edinburgh Castle.