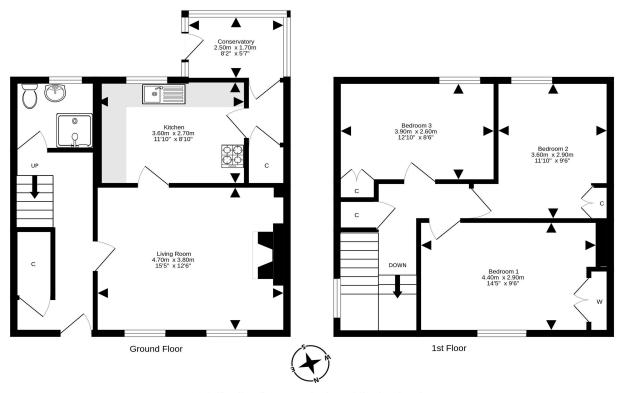

### OFFERS

Offers Over £220,000 are invited to be submitted to Messrs. Beveridge & Kellas, 52 Leith Walk, Edinburgh, EH6 5HW, Tel: 0131 554 6321, Fax: 0131 553 5319, DX 550850 Leith.

For details of the total internal floor area, please refer to the property's Home Report. This plan is for illustrative purposes only and should be used as such by a prospective purchaser. Made with Metropix e2024