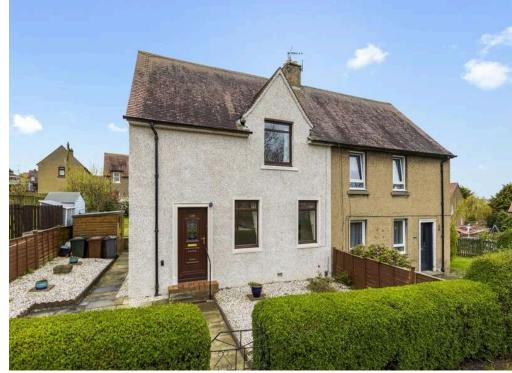

# Gilmerton

538 Old Dalkeith Road EH17 7DD

## Semi-detached House

- Hallway
- Living room
- Kitchen
- 3 bedrooms
- Shower room
- Gas central heating
- Double glazing
- Enclosed front and rear garden
- Unrestricted on street parking
- Views to Arthurs Seat. and
- **Edinburgh Castle**

## OFFERS OVER £220,000

Viewing is highly recommended of this spacious 3 bedroomed semi-detached house situated within with in the popular commuter area of Gilmerton. Gilmerton is a popular residential area to the south of the city centre and offers local shops and supermarkets close by. The property also gives easy access to the City Bypass, motorway links, a choice of recreational facilities and the Edinburgh Royal Infirmary Hospital.

The property benefits from a low maintenance front garden, as well as a rear garden with a patio area for alfresco dining, well maintained lawn, and a handy shed. Additional benefits include unrestricted on street parking, gas central heating, double glazing and views to Arthur's Seat, and Edinburgh Castle.