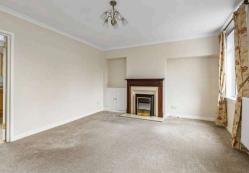

The property opens to the hallway, which gives access to the stairs to the upper level and features a handy understairs cupboard. The front facing living room overlooks the front garden, has built in shelving, a fireplace within a wooden surround and gives access to the kitchen. The rear facing kitchen has wall and base units, a washing machine, slot in cooker, sink, and gives access to the rear hall, which has a storage cupboard and leads to the conservatory. Completing the downstairs accommodation is the rear facing shower room with partially tiled walls, and comprising of a shower unit, WC, and a wash hand basin. Upstairs is the landing which has a built-in cupboard, and gives access to three double bedrooms, all of which feature built in storage cupboards.