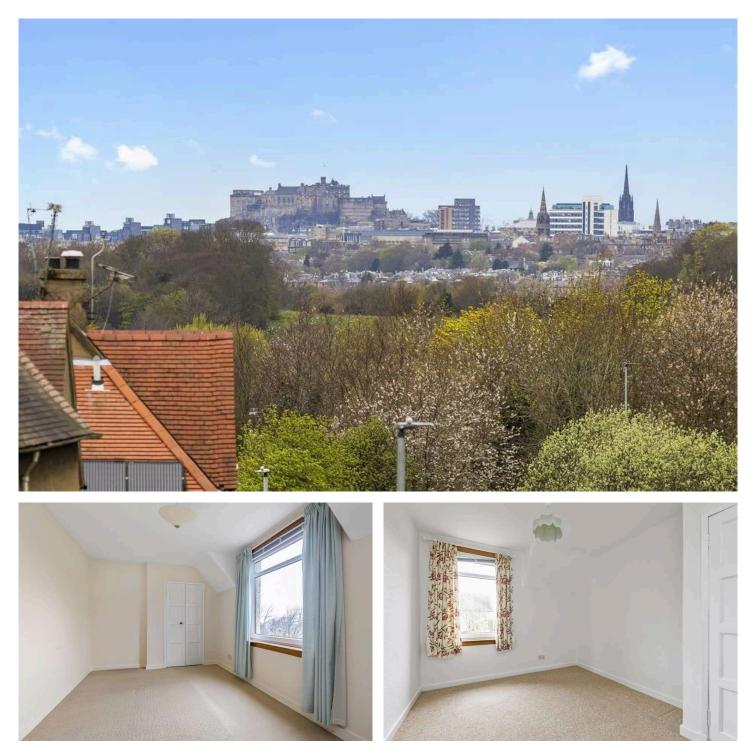

## Semi-detached House

- Hallway
- Living room
- Kitchen
- 3 bedrooms
- Shower room
- Gas central heating
- Double glazing
- Enclosed front and rear garden
- Unrestricted on street parking
- Views to Arthurs Seat. and
- **Edinburgh Castle**

The property opens to the hallway, which gives access to the stairs to the upper level and features a handy understairs cupboard. The front facing living room overlooks the front garden, has built in shelving, a fireplace within a wooden surround and gives access to the kitchen. The rear facing kitchen has wall and base units, a washing machine, slot in cooker, sink, and gives access to the rear hall, which has a storage cupboard and leads to the conservatory. Completing the downstairs accommodation is the rear facing shower room with partially tiled walls, and comprising of a shower unit, WC, and a wash hand basin. Upstairs is the landing which has a built-in cupboard, and gives access to three double bedrooms, all of which feature built in storage cupboards.

The property benefits from a low maintenance front garden, as well as a rear garden with a patio area for alfresco dining, well maintained lawn, and a handy shed. Additional benefits include unrestricted on street parking, gas central heating, double glazing and views to Arthur's Seat, and Edinburgh Castle.