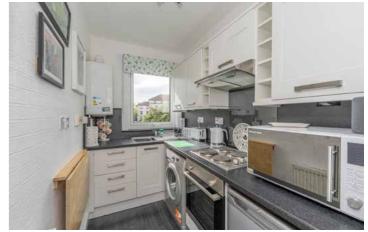

The accommodation comprises a hallway with storage cupboard and a good sized lounge with window to the rear, storage cupboard and a feature fireplace with electric fire. The kitchen has a window to the rear and is fitted with a range of modern base and wall units with the oven, hob, hood, fridge and washing machine to remain. The main bedroom has a window to the front and fitted wardrobes. There is a further double bedroom with a window to the front. Completing the accommodation is the bathroom with window to the rear and is fitted with a three piece white suite with shower over the bath.