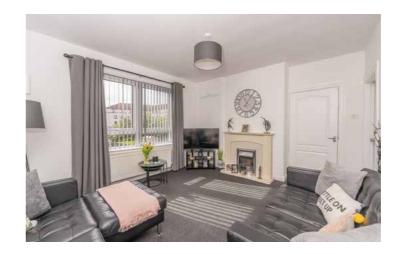

The accommodation comprises a hallway with storage cupboard and a good sized lounge with window to the rear, storage cupboard and a feature fireplace with electric fire. The kitchen has a window to the rear and is fitted with a range of modern base and wall units with the oven, hob, hood, fridge and washing machine to remain. The main bedroom has a window to the front and fitted wardrobes. There is a further double bedroom with a window to the front. Completing the accommodation is the bathroom with window to the rear and is fitted with a three piece white suite with shower over the bath.

#### Accommodation

 Lounge:
 3.7m x 4.55m
 (12'2" x 14'11")

 Kitchen:
 2.64m x 1.6m
 (8'8" x 5'3")

 Bedroom 1:
 3.4m x 3.9m
 (11'2" x 12'10")

 Bedroom 2:
 3.33m x 2.72m
 (10'11" x 8'11")

 Bathroom:
 1.75m x 1.8m
 (5'9" x 5'11")