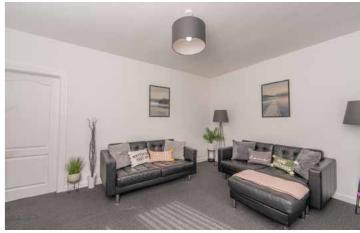

The accommodation comprises a hallway with storage cupboard and a good sized lounge with window to the rear, storage cupboard and a feature fireplace with electric fire. The kitchen has a window to the rear and is fitted with a range of modern base and wall units with the oven, hob, hood, fridge and washing machine to remain. The main bedroom has a window to the front and fitted wardrobes. There is a further double bedroom with a window to the front. Completing the accommodation is the bathroom with window to the rear and is fitted with a three piece white suite with shower over the bath.