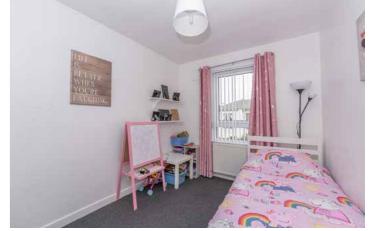

The accommodation comprises a hallway with storage cupboard and a good sized lounge with window to the rear, storage cupboard and a feature fireplace with electric fire. The kitchen has a window to the rear and is fitted with a range of modern base and wall units with the oven, hob, hood, fridge and washing machine to remain. The main bedroom has a window to the front and fitted wardrobes. There is a further double bedroom with a window to the front. Completing the accommodation is the bathroom with window to the rear and is fitted with a three piece white suite with shower over the bath.