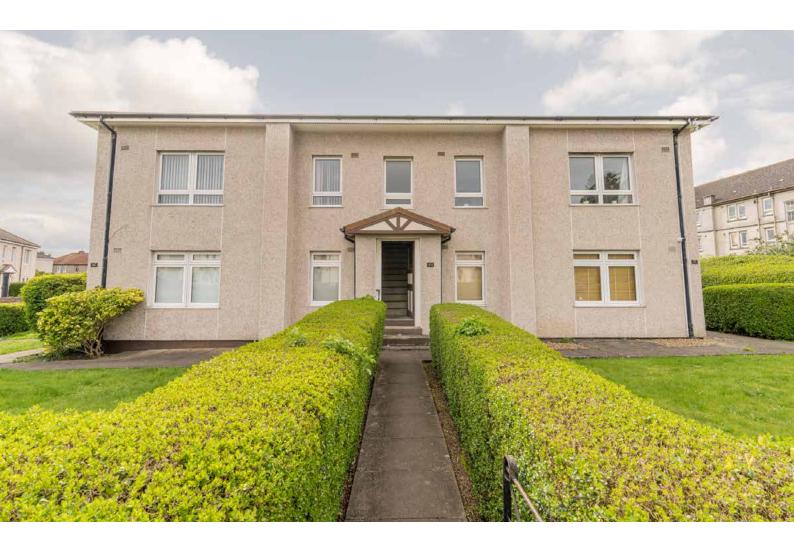

## **49/1 Restalrig Square,** Edinburgh, EH7 6EZ

Located within the popular Restalrig area of Edinburgh is this bright first floor flat with gas central heating and double glazing, which would make an ideal first time buy.

The accommodation comprises a hallway with storage cupboard and a good sized lounge with window to the rear, storage cupboard and a feature fireplace with electric fire. The kitchen has a window to the rear and is fitted with a range of modern base and wall units with the oven, hob, hood, fridge and washing machine to remain. The main bedroom has a window to the front and fitted wardrobes. There is a further double bedroom with a window to the front. Completing the accommodation is the bathroom with window to the rear and is fitted with a three piece white suite with shower over the bath.