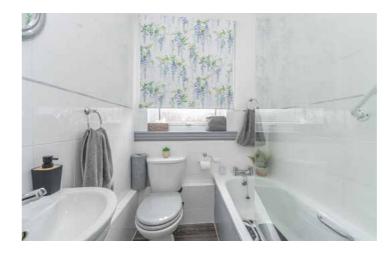

The accommodation comprises a hallway with storage cupboard and a good sized lounge with window to the rear, storage cupboard and a feature fireplace with electric fire. The kitchen has a window to the rear and is fitted with a range of modern base and wall units with the oven, hob, hood, fridge and washing machine to remain. The main bedroom has a window to the front and fitted wardrobes. There is a further double bedroom with a window to the front. Completing the accommodation is the bathroom with window to the rear and is fitted with a three piece white suite with shower over the bath.

#### Accommodation

 Lounge:
 3.7m x 4.55m
 (12'2" x 14'11")

 Kitchen:
 2.64m x 1.6m
 (8'8" x 5'3")

 Bedroom 1:
 3.4m x 3.9m
 (11'2" x 12'10")

 Bedroom 2:
 3.33m x 2.72m
 (10'11" x 8'11")

 Bathroom:
 1.75m x 1.8m
 (5'9" x 5'11")