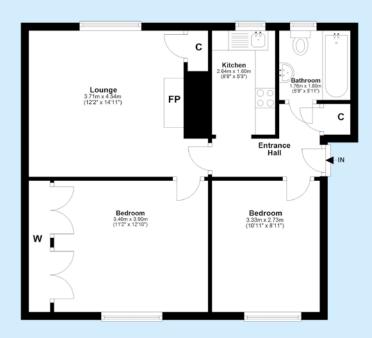

#### Accommodation

 Lounge:
 3.7m x 4.55m
 (12'2" x 14'11")

 Kitchen:
 2.64m x 1.6m
 (8'8" x 5'3")

 Bedroom 1:
 3.4m x 3.9m
 (11'2" x 12'10")

 Bedroom 2:
 3.33m x 2.72m
 (10'11" x 8'11")

 Bathroom:
 1.75m x 1.8m
 (5'9" x 5'11")

#### Note

Whilst every attempt has been made to ensure the accuracy of the floor plan contained here, measurements of doors, windows, rooms and any other items are approximate and no responsibility is taken for any error, omission, or misstatement. This plan is for illustrative purposes only and should be used as such by any prospective purchaser. The services, systems and appliances shown have not been tested and no guarantee as to their operability or efficiency can be given. Made with Metropix copyright 2011.