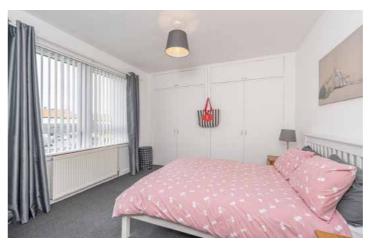

The accommodation comprises a hallway with storage cupboard and a good sized lounge with window to the rear, storage cupboard and a feature fireplace with electric fire. The kitchen has a window to the rear and is fitted with a range of modern base and wall units with the oven, hob, hood, fridge and washing machine to remain. The main bedroom has a window to the front and fitted wardrobes. There is a further double bedroom with a window to the front. Completing the accommodation is the bathroom with window to the rear and is fitted with a three piece white suite with shower over the bath.

#### Accommodation

 Lounge:
 3.7m x 4.55m
 (12'2" x 14'11")

 Kitchen:
 2.64m x 1.6m
 (8'8" x 5'3")

 Bedroom 1:
 3.4m x 3.9m
 (11'2" x 12'10")

 Bedroom 2:
 3.33m x 2.72m
 (10'11" x 8'11")

 Bathroom:
 1.75m x 1.8m
 (5'9" x 5'11")