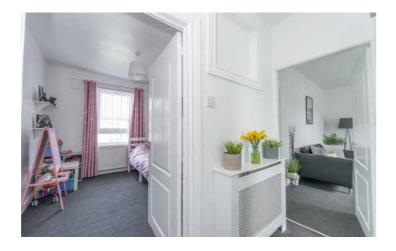

The accommodation comprises a hallway with storage cupboard and a good sized lounge with window to the rear, storage cupboard and a feature fireplace with electric fire. The kitchen has a window to the rear and is fitted with a range of modern base and wall units with the oven, hob, hood, fridge and washing machine to remain. The main bedroom has a window to the front and fitted wardrobes. There is a further double bedroom with a window to the front. Completing the accommodation is the bathroom with window to the rear and is fitted with a three piece white suite with shower over the bath.