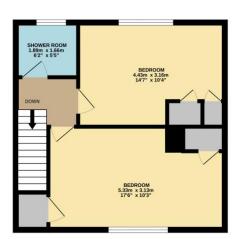

Measurements (all approx.)

Living Room – 4.53m x 3.07m Master Bedroom – 5.46m x 3.17m

Kitchen/Diner - 5.10m x 2.66m Bedroom 2 - 4.44m x 3.16m

Shower Room - 1.88m x 1.66m

These particulars have been carefully prepared by Messrs Pollock & McLean, Solicitors and Estate Agents. Although believed to be correct they are not guaranteed and therefore prospective purchasers should satisfy themselves as to the basic facts before submitting an offer. All photographs have been taken using a wide angled lens.

## Accommodation comprises:

- Entrance hall with undertairs cupboard housing electrics, coat hooks, tiled floor. Doors to living room, kitchen/diner and stairs to first floor.
- Bright living room with window to front and electric fire with wooden mantel.
- Modern kitchen/diner with fitted wall and base units, integrated electric oven and four ring gas hob with extractor fan. Part tiled. Sink and vegetable preparation with mixer tap and right hand drainer. Integrated fridge/freezer. Built-in pantry with shelves. Window and patio doors to garden.
- Stairs to first floor with banister. On the landing there is a loft hatch and doors to two bedrooms and shower room.
- Master bedroom is a large bright room with window to the front, one built-in cupboard with shelves and housing the boiler. Further built-in cupboard with hanging rail and shelf.
- Bedroom two is a spacious bedroom with window to the rear and two built-in cupboards, one with shelves and one with hanging rail and shelves.
- Shower room with W. C., wash hand basin with mixer tap and power shower, part splashback and window to rear.
- The front garden is easily maintained laid to stone. There is an alleyway to the side which is shared with the neighbour. Good size rear garden which is teared, mostly laid to lawn. Clothes poles and patio area.

1ST FLOOR

GROUND FLOOR