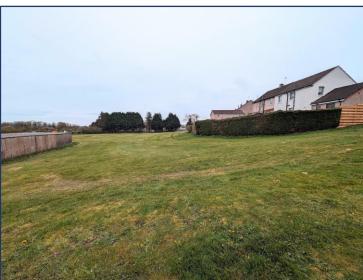

## Accommodation comprises:

- Entrance hall with undertairs cupboard housing electrics, coat hooks, tiled floor. Doors to living room, kitchen/diner and stairs to first floor.
- Bright living room with window to front and electric fire with wooden mantel.
- Modern kitchen/diner with fitted wall and base units, integrated electric oven and four ring gas hob with extractor fan. Part tiled. Sink and vegetable preparation with mixer tap and right hand drainer. Integrated fridge/freezer. Built-in pantry with shelves. Window and patio doors to garden.
- Stairs to first floor with banister. On the landing there is a loft hatch and doors to two bedrooms and shower room.
- Master bedroom is a large bright room with window to the front, one built-in cupboard with shelves and housing the boiler. Further built-in cupboard with hanging rail and shelf.
- Bedroom two is a spacious bedroom with window to the rear and two built-in cupboards, one with shelves and one with hanging rail and shelves.
- Shower room with W. C., wash hand basin with mixer tap and power shower, part splashback and window to rear.
- The front garden is easily maintained laid to stone. There is an alleyway to the side which is shared with the neighbour. Good size rear garden which is teared, mostly laid to lawn. Clothes poles and patio area.