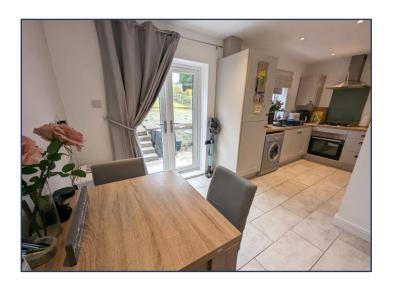

## Accommodation comprises:

- Entrance hall with undertairs cupboard housing electrics, coat hooks, tiled floor. Doors to living room, kitchen/diner and stairs to first floor.
- Bright living room with window to front and electric fire with wooden mantel.
- Modern kitchen/diner with fitted wall and base units, integrated electric oven and four ring gas hob with extractor fan. Part tiled. Sink and vegetable preparation with mixer tap and right hand drainer. Integrated fridge/freezer. Built-in pantry with shelves. Window and patio doors to garden.
- Stairs to first floor with banister. On the landing there is a loft hatch and doors to two bedrooms and shower room.
- Master bedroom is a large bright room with window to the front, one built-in cupboard with shelves and housing the boiler. Further built-in cupboard with hanging rail and shelf.
- Bedroom two is a spacious bedroom with window to the rear and two built-in cupboards, one with shelves and one with hanging rail and shelves.
- Shower room with W. C., wash hand basin with mixer tap and power shower, part splashback and window to rear.
- The front garden is easily maintained laid to stone. There is an alleyway to the side which is shared with the neighbour. Good size rear garden which is teared, mostly laid to lawn. Clothes poles and patio area.