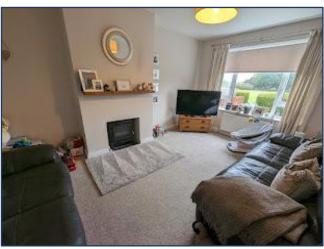

## Accommodation comprises:

- Entrance hall with undertairs cupboard housing electrics, coat hooks, tiled floor. Doors to living room, kitchen/diner and stairs to first floor.
- Bright living room with window to front and electric fire with wooden mantel.
- Modern kitchen/diner with fitted wall and base units, integrated electric oven and four ring gas hob with extractor fan. Part tiled. Sink and vegetable preparation with mixer tap and right hand drainer. Integrated fridge/freezer. Built-in pantry with shelves. Window and patio doors to garden.
- Stairs to first floor with banister. On the landing there is a loft hatch and doors to two bedrooms and shower room.
- Master bedroom is a large bright room with window to the front, one built-in cupboard with shelves and housing the boiler. Further built-in cupboard with hanging rail and shelf.
- Bedroom two is a spacious bedroom with window to the rear and two built-in cupboards, one with shelves and one with hanging rail and shelves.
- Shower room with W. C., wash hand basin with mixer tap and power shower, part splashback and window to rear.
- The front garden is easily maintained laid to stone. There is an alleyway to the side which is shared with the neighbour. Good size rear garden which is teared, mostly laid to lawn. Clothes poles and patio area.