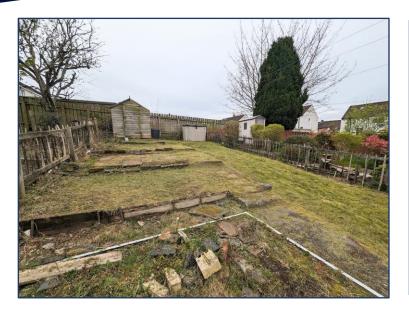

## Accommodation comprises:

- Entrance hall with undertairs cupboard housing electrics, coat hooks, tiled floor. Doors to living room, kitchen/diner and stairs to first floor.
- Bright living room with window to front and electric fire with wooden mantel.
- Modern kitchen/diner with fitted wall and base units, integrated electric oven and four ring gas hob with extractor fan. Part tiled. Sink and vegetable preparation with mixer tap and right hand drainer. Integrated fridge/freezer. Built-in pantry with shelves. Window and patio doors to garden.
- Stairs to first floor with banister. On the landing there is a loft hatch and doors to two bedrooms and shower room.
- Master bedroom is a large bright room with window to the front, one built-in cupboard with shelves and housing the boiler. Further built-in cupboard with hanging rail and shelf.
- Bedroom two is a spacious bedroom with window to the rear and two built-in cupboards, one with shelves and one with hanging rail and shelves.
- Shower room with W. C., wash hand basin with mixer tap and power shower, part splashback and window to rear.
- The front garden is easily maintained laid to stone. There is an alleyway to the side which is shared with the neighbour. Good size rear garden which is teared, mostly laid to lawn. Clothes poles and patio area.