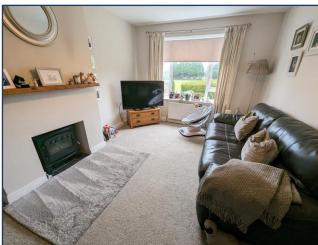

## Accommodation comprises:

- Entrance hall with undertairs cupboard housing electrics, coat hooks, tiled floor. Doors to living room, kitchen/diner and stairs to first floor.
- Bright living room with window to front and electric fire with wooden mantel.
- Modern kitchen/diner with fitted wall and base units, integrated electric oven and four ring gas hob with extractor fan. Part tiled. Sink and vegetable preparation with mixer tap and right hand drainer. Integrated fridge/freezer. Built-in pantry with shelves. Window and patio doors to garden.
- Stairs to first floor with banister. On the landing there is a loft hatch and doors to two bedrooms and shower room.
- Master bedroom is a large bright room with window to the front, one built-in cupboard with shelves and housing the boiler. Further built-in cupboard with hanging rail and shelf.
- Bedroom two is a spacious bedroom with window to the rear and two built-in cupboards, one with shelves and one with hanging rail and shelves.
- Shower room with W. C., wash hand basin with mixer tap and power shower, part splashback and window to rear.
- The front garden is easily maintained laid to stone. There is an alleyway to the side which is shared with the neighbour. Good size rear garden which is teared, mostly laid to lawn. Clothes poles and patio area.