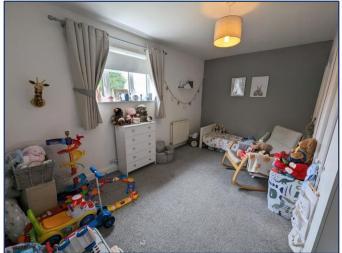

## Accommodation comprises:

- Entrance hall with undertairs cupboard housing electrics, coat hooks, tiled floor. Doors to living room, kitchen/diner and stairs to first floor.
- Bright living room with window to front and electric fire with wooden mantel.
- Modern kitchen/diner with fitted wall and base units, integrated electric oven and four ring gas hob with extractor fan. Part tiled. Sink and vegetable preparation with mixer tap and right hand drainer. Integrated fridge/freezer. Built-in pantry with shelves. Window and patio doors to garden.
- Stairs to first floor with banister. On the landing there is a loft hatch and doors to two bedrooms and shower room.
- Master bedroom is a large bright room with window to the front, one built-in cupboard with shelves and housing the boiler. Further built-in cupboard with hanging rail and shelf.
- Bedroom two is a spacious bedroom with window to the rear and two built-in cupboards, one with shelves and one with hanging rail and shelves.
- Shower room with W. C., wash hand basin with mixer tap and power shower, part splashback and window to rear.
- The front garden is easily maintained laid to stone. There is an alleyway to the side which is shared with the neighbour. Good size rear garden which is teared, mostly laid to lawn. Clothes poles and patio area.