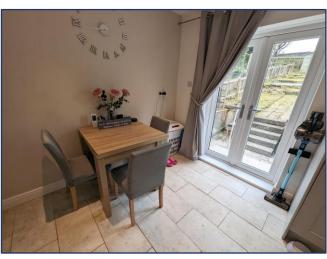

## Accommodation comprises:

- Entrance hall with undertairs cupboard housing electrics, coat hooks, tiled floor. Doors to living room, kitchen/diner and stairs to first floor.
- Bright living room with window to front and electric fire with wooden mantel.
- Modern kitchen/diner with fitted wall and base units, integrated electric oven and four ring gas hob with extractor fan. Part tiled. Sink and vegetable preparation with mixer tap and right hand drainer. Integrated fridge/freezer. Built-in pantry with shelves. Window and patio doors to garden.
- Stairs to first floor with banister. On the landing there is a loft hatch and doors to two bedrooms and shower room.
- Master bedroom is a large bright room with window to the front, one built-in cupboard with shelves and housing the boiler. Further built-in cupboard with hanging rail and shelf.
- Bedroom two is a spacious bedroom with window to the rear and two built-in cupboards, one with shelves and one with hanging rail and shelves.
- Shower room with W. C., wash hand basin with mixer tap and power shower, part splashback and window to rear.
- The front garden is easily maintained laid to stone. There is an alleyway to the side which is shared with the neighbour. Good size rear garden which is teared, mostly laid to lawn. Clothes poles and patio area.