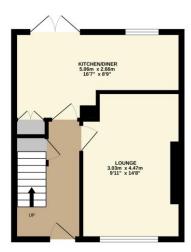

Measurements (all approx.)

Living Room – 4.53m x 3.07m Master Bedroom – 5.46m x 3.17m

Kitchen/Diner - 5.10m x 2.66m Bedroom 2 - 4.44m x 3.16m

Shower Room - 1.88m x 1.66m

These particulars have been carefully prepared by Messrs Pollock & McLean, Solicitors and Estate Agents. Although believed to be correct they are not guaranteed and therefore prospective purchasers should satisfy themselves as to the basic facts before submitting an offer. All photographs have been taken using a wide angled lens.

## Accommodation comprises:

- Entrance hall with undertairs cupboard housing electrics, coat hooks, tiled floor. Doors to living room, kitchen/diner and stairs to first floor.
- Bright living room with window to front and electric fire with wooden mantel.
- Modern kitchen/diner with fitted wall and base units, integrated electric oven and four ring gas hob with extractor fan. Part tiled. Sink and vegetable preparation with mixer tap and right hand drainer. Integrated fridge/freezer. Built-in pantry with shelves. Window and patio doors to garden.
- Stairs to first floor with banister. On the landing there is a loft hatch and doors to two bedrooms and shower room.
- Master bedroom is a large bright room with window to the front, one built-in cupboard with shelves and housing the boiler. Further built-in cupboard with hanging rail and shelf.
- Bedroom two is a spacious bedroom with window to the rear and two built-in cupboards, one with shelves and one with hanging rail and shelves.
- Shower room with W. C., wash hand basin with mixer tap and power shower, part splashback and window to rear.
- The front garden is easily maintained laid to stone. There is an alleyway to the side which is shared with the neighbour. Good size rear garden which is teared, mostly laid to lawn. Clothes poles and patio area.

1ST FLOOR

GROUND FLOOR