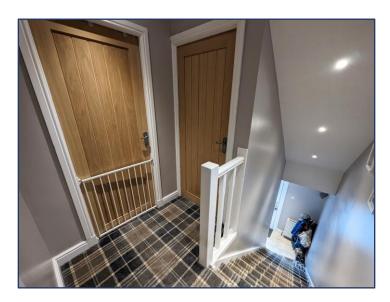

## Accommodation comprises:

- Entrance hall with undertairs cupboard housing electrics, coat hooks, tiled floor. Doors to living room, kitchen/diner and stairs to first floor.
- Bright living room with window to front and electric fire with wooden mantel.
- Modern kitchen/diner with fitted wall and base units, integrated electric oven and four ring gas hob with extractor fan. Part tiled. Sink and vegetable preparation with mixer tap and right hand drainer. Integrated fridge/freezer. Built-in pantry with shelves. Window and patio doors to garden.
- Stairs to first floor with banister. On the landing there is a loft hatch and doors to two bedrooms and shower room.
- Master bedroom is a large bright room with window to the front, one built-in cupboard with shelves and housing the boiler. Further built-in cupboard with hanging rail and shelf.
- Bedroom two is a spacious bedroom with window to the rear and two built-in cupboards, one with shelves and one with hanging rail and shelves.
- Shower room with W. C., wash hand basin with mixer tap and power shower, part splashback and window to rear.
- The front garden is easily maintained laid to stone. There is an alleyway to the side which is shared with the neighbour. Good size rear garden which is teared, mostly laid to lawn. Clothes poles and patio area.