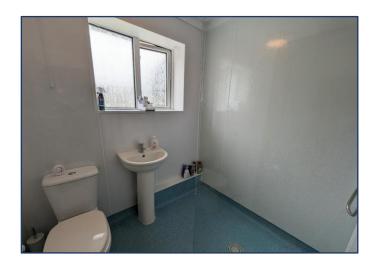

## Accommodation comprises:

- Entrance hall with undertairs cupboard housing electrics, coat hooks, tiled floor. Doors to living room, kitchen/diner and stairs to first floor.
- Bright living room with window to front and electric fire with wooden mantel.
- Modern kitchen/diner with fitted wall and base units, integrated electric oven and four ring gas hob with extractor fan. Part tiled. Sink and vegetable preparation with mixer tap and right hand drainer. Integrated fridge/freezer. Built-in pantry with shelves. Window and patio doors to garden.
- Stairs to first floor with banister. On the landing there is a loft hatch and doors to two bedrooms and shower room.
- Master bedroom is a large bright room with window to the front, one built-in cupboard with shelves and housing the boiler. Further built-in cupboard with hanging rail and shelf.
- Bedroom two is a spacious bedroom with window to the rear and two built-in cupboards, one with shelves and one with hanging rail and shelves.
- Shower room with W. C., wash hand basin with mixer tap and power shower, part splashback and window to rear.
- The front garden is easily maintained laid to stone. There is an alleyway to the side which is shared with the neighbour. Good size rear garden which is teared, mostly laid to lawn. Clothes poles and patio area.