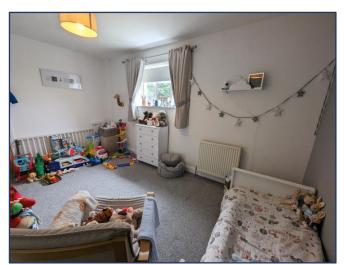

## Accommodation comprises:

- Entrance hall with undertairs cupboard housing electrics, coat hooks, tiled floor. Doors to living room, kitchen/diner and stairs to first floor.
- Bright living room with window to front and electric fire with wooden mantel.
- Modern kitchen/diner with fitted wall and base units, integrated electric oven and four ring gas hob with extractor fan. Part tiled. Sink and vegetable preparation with mixer tap and right hand drainer. Integrated fridge/freezer. Built-in pantry with shelves. Window and patio doors to garden.
- Stairs to first floor with banister. On the landing there is a loft hatch and doors to two bedrooms and shower room.
- Master bedroom is a large bright room with window to the front, one built-in cupboard with shelves and housing the boiler. Further built-in cupboard with hanging rail and shelf.
- Bedroom two is a spacious bedroom with window to the rear and two built-in cupboards, one with shelves and one with hanging rail and shelves.
- Shower room with W. C., wash hand basin with mixer tap and power shower, part splashback and window to rear.
- The front garden is easily maintained laid to stone. There is an alleyway to the side which is shared with the neighbour. Good size rear garden which is teared, mostly laid to lawn. Clothes poles and patio area.