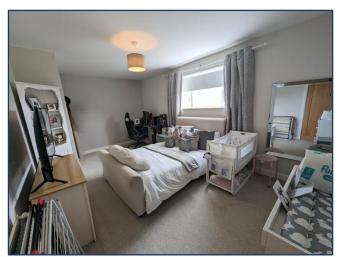

## Accommodation comprises:

- Entrance hall with undertairs cupboard housing electrics, coat hooks, tiled floor. Doors to living room, kitchen/diner and stairs to first floor.
- Bright living room with window to front and electric fire with wooden mantel.
- Modern kitchen/diner with fitted wall and base units, integrated electric oven and four ring gas hob with extractor fan. Part tiled. Sink and vegetable preparation with mixer tap and right hand drainer. Integrated fridge/freezer. Built-in pantry with shelves. Window and patio doors to garden.
- Stairs to first floor with banister. On the landing there is a loft hatch and doors to two bedrooms and shower room.
- Master bedroom is a large bright room with window to the front, one built-in cupboard with shelves and housing the boiler. Further built-in cupboard with hanging rail and shelf.
- Bedroom two is a spacious bedroom with window to the rear and two built-in cupboards, one with shelves and one with hanging rail and shelves.
- Shower room with W. C., wash hand basin with mixer tap and power shower, part splashback and window to rear.
- The front garden is easily maintained laid to stone. There is an alleyway to the side which is shared with the neighbour. Good size rear garden which is teared, mostly laid to lawn. Clothes poles and patio area.