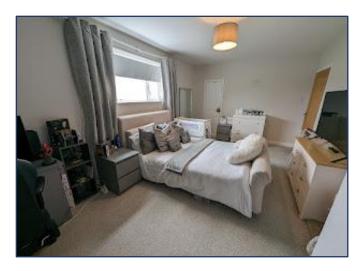

## Accommodation comprises:

- Entrance hall with undertairs cupboard housing electrics, coat hooks, tiled floor. Doors to living room, kitchen/diner and stairs to first floor.
- Bright living room with window to front and electric fire with wooden mantel.
- Modern kitchen/diner with fitted wall and base units, integrated electric oven and four ring gas hob with extractor fan. Part tiled. Sink and vegetable preparation with mixer tap and right hand drainer. Integrated fridge/freezer. Built-in pantry with shelves. Window and patio doors to garden.
- Stairs to first floor with banister. On the landing there is a loft hatch and doors to two bedrooms and shower room.
- Master bedroom is a large bright room with window to the front, one built-in cupboard with shelves and housing the boiler. Further built-in cupboard with hanging rail and shelf.
- Bedroom two is a spacious bedroom with window to the rear and two built-in cupboards, one with shelves and one with hanging rail and shelves.
- Shower room with W. C., wash hand basin with mixer tap and power shower, part splashback and window to rear.
- The front garden is easily maintained laid to stone. There is an alleyway to the side which is shared with the neighbour. Good size rear garden which is teared, mostly laid to lawn. Clothes poles and patio area.