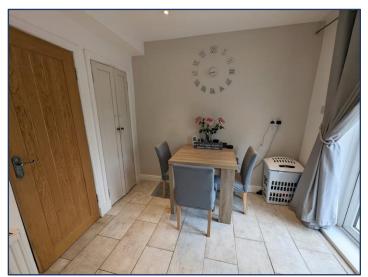

## Accommodation comprises:

- Entrance hall with undertairs cupboard housing electrics, coat hooks, tiled floor. Doors to living room, kitchen/diner and stairs to first floor.
- Bright living room with window to front and electric fire with wooden mantel.
- Modern kitchen/diner with fitted wall and base units, integrated electric oven and four ring gas hob with extractor fan. Part tiled. Sink and vegetable preparation with mixer tap and right hand drainer. Integrated fridge/freezer. Built-in pantry with shelves. Window and patio doors to garden.
- Stairs to first floor with banister. On the landing there is a loft hatch and doors to two bedrooms and shower room.
- Master bedroom is a large bright room with window to the front, one built-in cupboard with shelves and housing the boiler. Further built-in cupboard with hanging rail and shelf.
- Bedroom two is a spacious bedroom with window to the rear and two built-in cupboards, one with shelves and one with hanging rail and shelves.
- Shower room with W. C., wash hand basin with mixer tap and power shower, part splashback and window to rear.
- The front garden is easily maintained laid to stone. There is an alleyway to the side which is shared with the neighbour. Good size rear garden which is teared, mostly laid to lawn. Clothes poles and patio area.