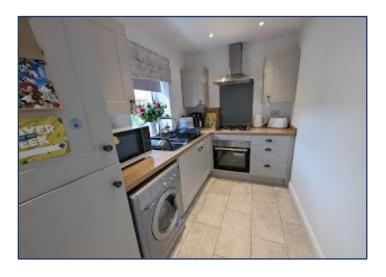

## Accommodation comprises:

- Entrance hall with undertairs cupboard housing electrics, coat hooks, tiled floor. Doors to living room, kitchen/diner and stairs to first floor.
- Bright living room with window to front and electric fire with wooden mantel.
- Modern kitchen/diner with fitted wall and base units, integrated electric oven and four ring gas hob with extractor fan. Part tiled. Sink and vegetable preparation with mixer tap and right hand drainer. Integrated fridge/freezer. Built-in pantry with shelves. Window and patio doors to garden.
- Stairs to first floor with banister. On the landing there is a loft hatch and doors to two bedrooms and shower room.
- Master bedroom is a large bright room with window to the front, one built-in cupboard with shelves and housing the boiler. Further built-in cupboard with hanging rail and shelf.
- Bedroom two is a spacious bedroom with window to the rear and two built-in cupboards, one with shelves and one with hanging rail and shelves.
- Shower room with W. C., wash hand basin with mixer tap and power shower, part splashback and window to rear.
- The front garden is easily maintained laid to stone. There is an alleyway to the side which is shared with the neighbour. Good size rear garden which is teared, mostly laid to lawn. Clothes poles and patio area.