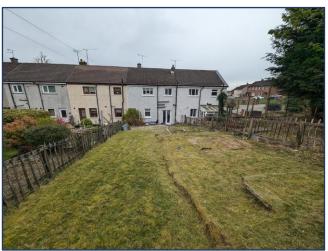

## Accommodation comprises:

- Entrance hall with undertairs cupboard housing electrics, coat hooks, tiled floor. Doors to living room, kitchen/diner and stairs to first floor.
- Bright living room with window to front and electric fire with wooden mantel.
- Modern kitchen/diner with fitted wall and base units, integrated electric oven and four ring gas hob with extractor fan. Part tiled. Sink and vegetable preparation with mixer tap and right hand drainer. Integrated fridge/freezer. Built-in pantry with shelves. Window and patio doors to garden.
- Stairs to first floor with banister. On the landing there is a loft hatch and doors to two bedrooms and shower room.
- Master bedroom is a large bright room with window to the front, one built-in cupboard with shelves and housing the boiler. Further built-in cupboard with hanging rail and shelf.
- Bedroom two is a spacious bedroom with window to the rear and two built-in cupboards, one with shelves and one with hanging rail and shelves.
- Shower room with W. C., wash hand basin with mixer tap and power shower, part splashback and window to rear.
- The front garden is easily maintained laid to stone. There is an alleyway to the side which is shared with the neighbour. Good size rear garden which is teared, mostly laid to lawn. Clothes poles and patio area.