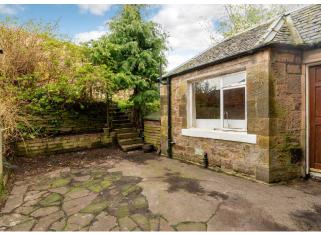

#### Description

A ground floor conversion of a terraced townhouse, ideally situated in The Braids area of Edinburgh. The property is located in a quiet cul-de-sac with no through traffic and enjoys an open outlook to Braidburn Valley Park as well as easy access to the many amenities in nearby Morningside. Although now requiring some cosmetic upgrading, the property offers considerable potential. The internal layout is accessed via a shared vestibule into a welcoming hallway. To the front is a spacious bay-windowed sitting room with an open outlook, fireplace and decorative cornice work. Off the hallway is the bathroom as well as a spacious store cupboard. To the rear is the double bedroom as well as the dining room which leads into the kitchen. From the kitchen there is direct access to the patio garden to the rear which in turn leads to the enclosed rear garden up a few steps.