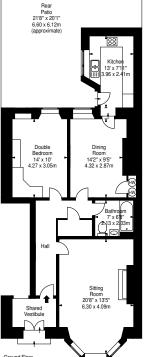

#### Viewing

by appointment contact Lindsays

Pentland Terrace, Edinburgh, Midlothian, EH10 6EY 🐼 SquareFoot

Approx. Gross Internal Area 844 Sq Ft - 78.41 Sq M For identification only. Not to scale © SquareFoot 2024