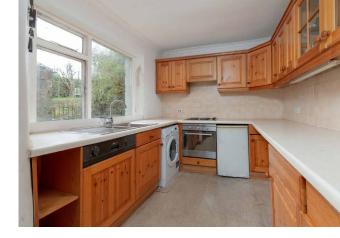

#### Description

A ground floor conversion of a terraced townhouse, ideally situated in The Braids area of Edinburgh. The property is located in a quiet cul-de-sac with no through traffic and enjoys an open outlook to Braidburn Valley Park as well as easy access to the many amenities in nearby Morningside. Although now requiring some cosmetic upgrading, the property offers considerable potential. The internal layout is accessed via a shared vestibule into a welcoming hallway. To the front is a spacious bay-windowed sitting room with an open outlook, fireplace and decorative cornice work. Off the hallway is the bathroom as well as a spacious store cupboard. To the rear is the double bedroom as well as the dining room which leads into the kitchen. From the kitchen there is direct access to the patio garden to the rear which in turn leads to the enclosed rear garden up a few steps.