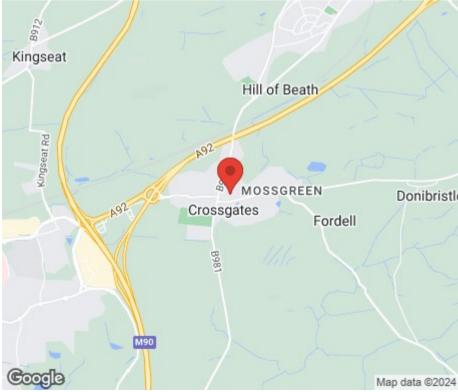

Crossgates is located to east of Dunfermline and is ideally placed for the M90/A90 motorway network with Halbeath Park and Ride on its doorstep. This makes the area an ideal commuter base with all major centres within easy travelling distance. Crossgates itself has ample every day facilities including local shops, public houses and primary schooling. Dunfermline is a short drive away and offers excellent shopping and educational establishments.