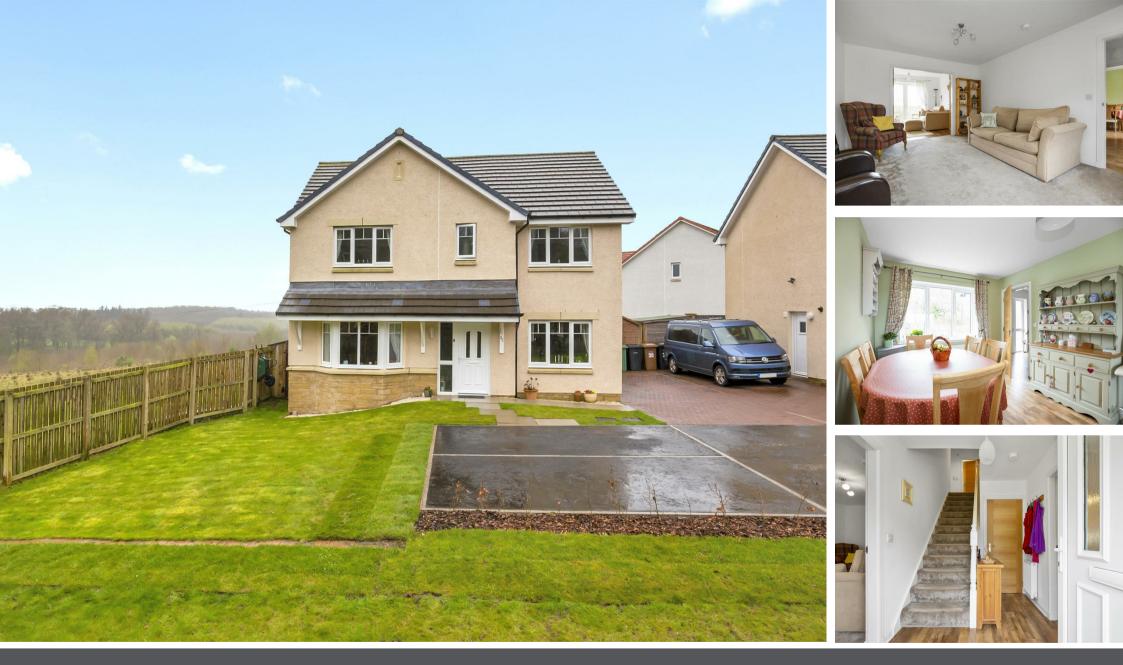

32 Wallace Crescent, Saline, KY12 9TN

Offers Over £285,000

Modern and stylish detached family home by Allanwater Homes offered in excellent move in condition. This is a superb purchase within The Views Estate in Saline, a sought after village location within walking distance of local amenities and schooling. The subjects occupy an enviable corner plot within the estate offering privacy and countryside views. The property briefly comprise entrance hallway with storage, lounge, family room, dining kitchen, utility room and w.c facilities on the ground floor. On the upper level there are four bedrooms with master en-suite and family bathroom. There are fully enclosed landscaped gardens, with superb patio area perfect for al fresco entertaining whilst providing a child and pet safe environment. Driveway with four parking spaces and visitors parking. The property is double glazed with gas central heating.