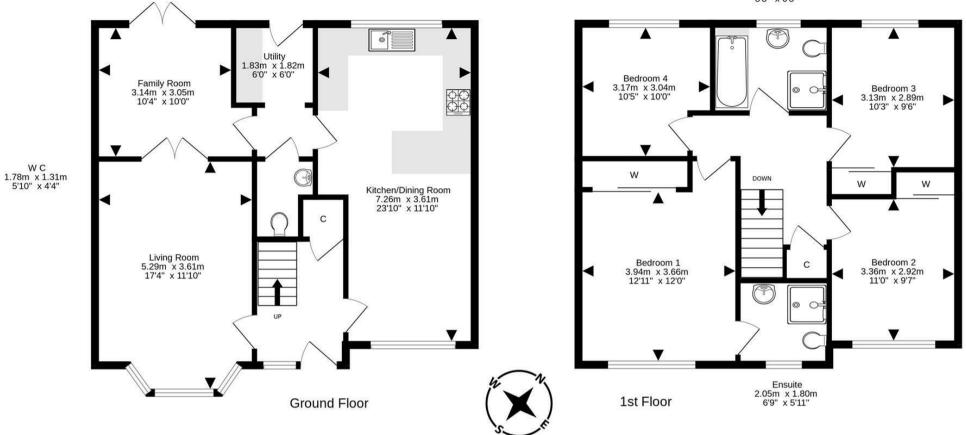

Bathroom 2.64m x 2.02m 8'8" x 6'8"

For details of the total internal floor area, please refer to the property's Home Report. This plan is for illustrative purposes only and should be used as such by a prospective purchaser. Made with Metropix ©2024

AGENTS NOTE These particulars do not form part of any contract and the statements or plans contained herein are not warranted nor to scale. Approximate measurements have been taken by electronic device at the widest point. Services and appliances have not been tested for efficiency or safety and no warranty is given as to their compliance with any Regulations. No movable items will be included in the sale.