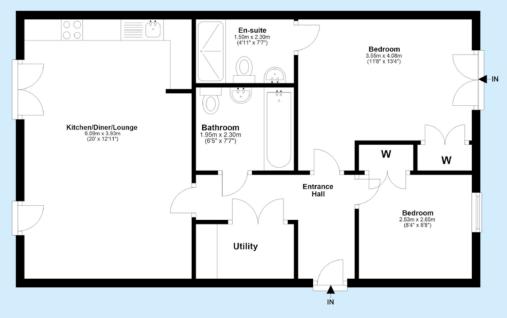

### Accommodation

Lounge/Dining/Kitchen: 6.1m x 3.94m (20' x 12'11")

Master Bedroom: 3.56m x 4.06m (11'8" x 13'4")

En Suite: 2.3m x 1.5m (7'7" x 4'11")

Bedroom 2: 2.54m x 2.64m (8'4" x 8'8")

Bathroom: 1.96m x 2.3m (6'5" x 7'7")

#### Note

Whilst every attempt has been made to ensure the accuracy of the floor plan contained here, measurements of doors, windows, rooms and any other items are approximate and no responsibility is taken for any error, omission, or misstatement. This plan is for illustrative purposes only and should be used as such by any prospective purchaser. The services, systems and appliances shown have not been tested and no guarantee as to their operability or efficiency can be given. Made with Metropix copyright 2011.