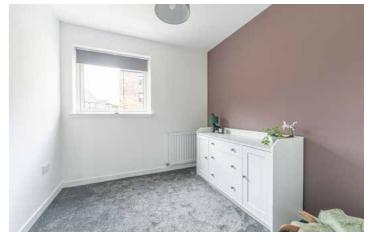

The accommodation includes an entrance hallway with walk in utility cupboard with worktop and washing machine. The lounge is a magnificent room which is on open plan with the dining kitchen and has three full height windows/doors to the front, stylish decoration and luxury vinyl flooring. The kitchen is fitted with modern base and wall units with oven, hob and hood, fridge/freezer and dishwasher. The master bedroom enjoys a glazed door leading out to a patio area to the rear and has a double fitted wardrobe and en suite shower room. There is a further double bedroom with double wardrobe. The bathroom completes the accommodation with a three piece white suite with shower over the bath.