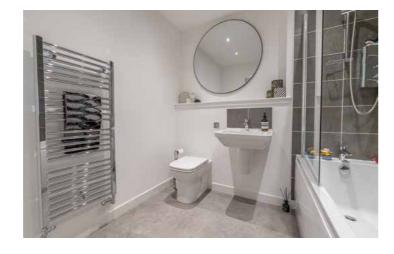

The accommodation includes an entrance hallway with walk in utility cupboard with worktop and washing machine. The lounge is a magnificent room which is on open plan with the dining kitchen and has three full height windows/doors to the front, stylish decoration and luxury vinyl flooring. The kitchen is fitted with modern base and wall units with oven, hob and hood, fridge/freezer and dishwasher. The master bedroom enjoys a glazed door leading out to a patio area to the rear and has a double fitted wardrobe and en suite shower room. There is a further double bedroom with double wardrobe. The bathroom completes the accommodation with a three piece white suite with shower over the bath.