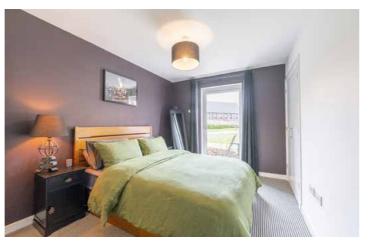

The accommodation includes an entrance hallway with walk in utility cupboard with worktop and washing machine. The lounge is a magnificent room which is on open plan with the dining kitchen and has three full height windows/doors to the front, stylish decoration and luxury vinyl flooring. The kitchen is fitted with modern base and wall units with oven, hob and hood, fridge/freezer and dishwasher. The master bedroom enjoys a glazed door leading out to a patio area to the rear and has a double fitted wardrobe and en suite shower room. There is a further double bedroom with double wardrobe. The bathroom completes the accommodation with a three piece white suite with shower over the bath.

### Accommodation

Lounge/Dining/Kitchen: 6.1m x 3.94m (20' x 12'11")

Master Bedroom: 3.56m x 4.06m (11'8" x 13'4")

En Suite: 2.3m x 1.5m (7'7" x 4'11")

Bedroom 2: 2.54m x 2.64m (8'4" x 8'8")

Bathroom: 1.96m x 2.3m (6'5" x 7'7")