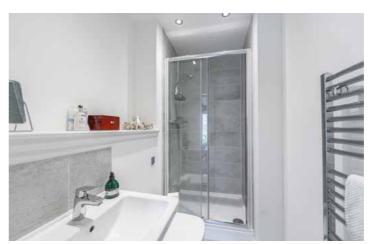

The accommodation includes an entrance hallway with walk in utility cupboard with worktop and washing machine. The lounge is a magnificent room which is on open plan with the dining kitchen and has three full height windows/doors to the front, stylish decoration and luxury vinyl flooring. The kitchen is fitted with modern base and wall units with oven, hob and hood, fridge/freezer and dishwasher. The master bedroom enjoys a glazed door leading out to a patio area to the rear and has a double fitted wardrobe and en suite shower room. There is a further double bedroom with double wardrobe. The bathroom completes the accommodation with a three piece white suite with shower over the bath.

### Accommodation

Lounge/Dining/Kitchen: 6.1m x 3.94m (20' x 12'11")

Master Bedroom: 3.56m x 4.06m (11'8" x 13'4")

En Suite: 2.3m x 1.5m (7'7" x 4'11")

Bedroom 2: 2.54m x 2.64m (8'4" x 8'8")

Bathroom: 1.96m x 2.3m (6'5" x 7'7")