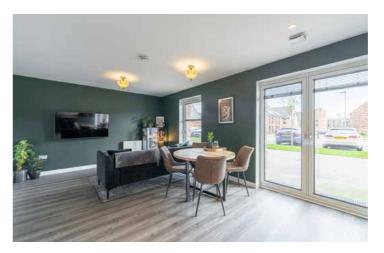

The accommodation includes an entrance hallway with walk in utility cupboard with worktop and washing machine. The lounge is a magnificent room which is on open plan with the dining kitchen and has three full height windows/doors to the front, stylish decoration and luxury vinyl flooring. The kitchen is fitted with modern base and wall units with oven, hob and hood, fridge/freezer and dishwasher. The master bedroom enjoys a glazed door leading out to a patio area to the rear and has a double fitted wardrobe and en suite shower room. There is a further double bedroom with double wardrobe. The bathroom completes the accommodation with a three piece white suite with shower over the bath.

### Accommodation

Lounge/Dining/Kitchen: 6.1m x 3.94m (20' x 12'11")

Master Bedroom: 3.56m x 4.06m (11'8" x 13'4")

En Suite: 2.3m x 1.5m (7'7" x 4'11")

Bedroom 2: 2.54m x 2.64m (8'4" x 8'8")

Bathroom: 1.96m x 2.3m (6'5" x 7'7")