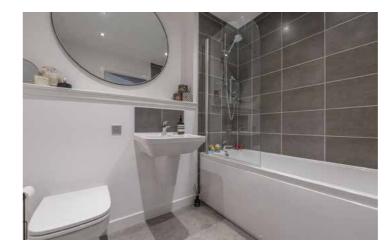

The accommodation includes an entrance hallway with walk in utility cupboard with worktop and washing machine. The lounge is a magnificent room which is on open plan with the dining kitchen and has three full height windows/doors to the front, stylish decoration and luxury vinyl flooring. The kitchen is fitted with modern base and wall units with oven, hob and hood, fridge/freezer and dishwasher. The master bedroom enjoys a glazed door leading out to a patio area to the rear and has a double fitted wardrobe and en suite shower room. There is a further double bedroom with double wardrobe. The bathroom completes the accommodation with a three piece white suite with shower over the bath.

### Accommodation

Lounge/Dining/Kitchen: 6.1m x 3.94m (20' x 12'11")

Master Bedroom: 3.56m x 4.06m (11'8" x 13'4")

En Suite: 2.3m x 1.5m (7'7" x 4'11")

Bedroom 2: 2.54m x 2.64m (8'4" x 8'8")

Bathroom: 1.96m x 2.3m (6'5" x 7'7")