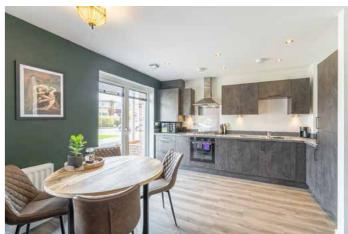

The accommodation includes an entrance hallway with walk in utility cupboard with worktop and washing machine. The lounge is a magnificent room which is on open plan with the dining kitchen and has three full height windows/doors to the front, stylish decoration and luxury vinyl flooring. The kitchen is fitted with modern base and wall units with oven, hob and hood, fridge/freezer and dishwasher. The master bedroom enjoys a glazed door leading out to a patio area to the rear and has a double fitted wardrobe and en suite shower room. There is a further double bedroom with double wardrobe. The bathroom completes the accommodation with a three piece white suite with shower over the bath.