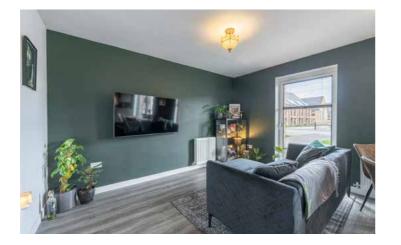

The accommodation includes an entrance hallway with walk in utility cupboard with worktop and washing machine. The lounge is a magnificent room which is on open plan with the dining kitchen and has three full height windows/doors to the front, stylish decoration and luxury vinyl flooring. The kitchen is fitted with modern base and wall units with oven, hob and hood, fridge/freezer and dishwasher. The master bedroom enjoys a glazed door leading out to a patio area to the rear and has a double fitted wardrobe and en suite shower room. There is a further double bedroom with double wardrobe. The bathroom completes the accommodation with a three piece white suite with shower over the bath.