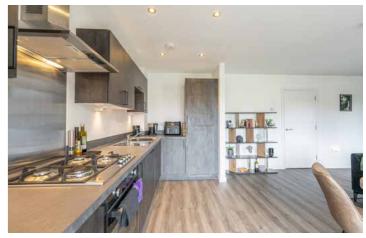

The accommodation includes an entrance hallway with walk in utility cupboard with worktop and washing machine. The lounge is a magnificent room which is on open plan with the dining kitchen and has three full height windows/doors to the front, stylish decoration and luxury vinyl flooring. The kitchen is fitted with modern base and wall units with oven, hob and hood, fridge/freezer and dishwasher. The master bedroom enjoys a glazed door leading out to a patio area to the rear and has a double fitted wardrobe and en suite shower room. There is a further double bedroom with double wardrobe. The bathroom completes the accommodation with a three piece white suite with shower over the bath.