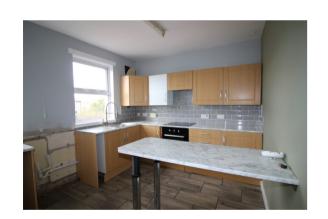

The property benefits from double glazing and electric central heating.

Entering the property into the entrance hall with stairs to the upper floor and door through to the downstairs rooms. The living room is to the front and has an understairs storage cupboard. The kitchen is to the rear with base and wall units and stainless steel sink, space for appliances and breakfast bar. Door into rear hall with storage cupboard and door to outside.

## Measurements:

 Living Room:
 13'1" x 12'5"

 Kitchen:
 12'8" x 9'8"

 Shower Room:
 6'10" x 5'10"

 Rear Bedroom:
 11'6" x 9'3"

 Front Bedroom:
 13'3" x11'5"