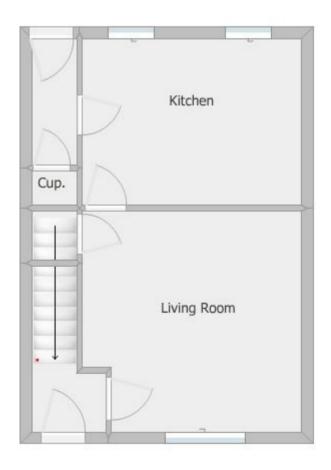

The property benefits from double glazing and electric central heating.

Entering the property into the entrance hall with stairs to the upper floor and door through to the downstairs rooms. The living room is to the front and has an understairs storage cupboard. The kitchen is to the rear with base and wall units and stainless steel sink, space for appliances and breakfast bar. Door into rear hall with storage cupboard and door to outside.

## Measurements:

 Living Room:
 13'1" x 12'5"

 Kitchen:
 12'8" x 9'8"

 Shower Room:
 6'10" x 5'10"

 Rear Bedroom:
 11'6" x 9'3"

 Front Bedroom:
 13'3" x11'5"

# This sketch is not to scale and is intended for illustrative purposes only.

| Postcode | Home Report | Water | Electricity | Drainage | Heating  | Council<br>Tax | EPC | Internal<br>Area |
|----------|-------------|-------|-------------|----------|----------|----------------|-----|------------------|
| DG2 7DW  | HP759747    | Mains | Mains       | Mains    | Electric | Band B         | F   | 73 sq.m          |