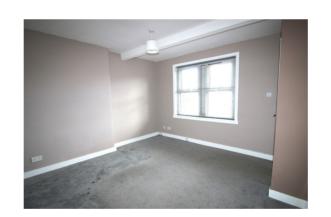

Upstairs lead to the shower room to the rear, second bedroom and front bedroom with walk in cupboard.

Outside the front garden is laid in gravel with path to the rear. The rear garden is also laid in gravel with lawn area.

## Measurements:

 Living Room:
 13'1" x 12'5"

 Kitchen:
 12'8" x 9'8"

 Shower Room:
 6'10" x 5'10"

 Rear Bedroom:
 11'6" x 9'3"

 Front Bedroom:
 13'3" x11'5"