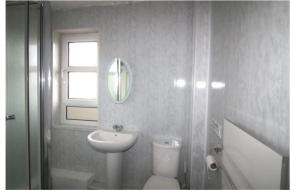

Upstairs lead to the shower room to the rear, second bedroom and front bedroom with walk in cupboard.

Outside the front garden is laid in gravel with path to the rear. The rear garden is also laid in gravel with lawn area.