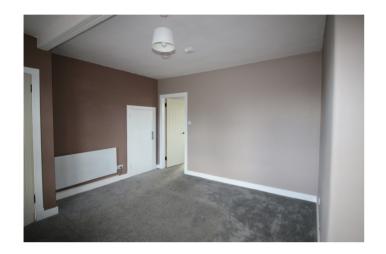

The property benefits from double glazing and electric central heating.

Entering the property into the entrance hall with stairs to the upper floor and door through to the downstairs rooms. The living room is to the front and has an understairs storage cupboard. The kitchen is to the rear with base and wall units and stainless steel sink, space for appliances and breakfast bar. Door into rear hall with storage cupboard and door to outside.