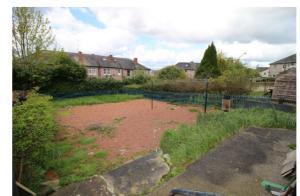

Upstairs lead to the shower room to the rear, second bedroom and front bedroom with walk in cupboard.

Outside the front garden is laid in gravel with path to the rear. The rear garden is also laid in gravel with lawn area.