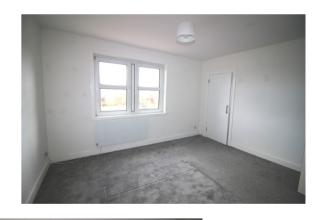

Upstairs lead to the shower room to the rear, second bedroom and front bedroom with walk in cupboard.

Outside the front garden is laid in gravel with path to the rear. The rear garden is also laid in gravel with lawn area.

## Measurements:

 Living Room:
 13'1" x 12'5"

 Kitchen:
 12'8" x 9'8"

 Shower Room:
 6'10" x 5'10"

 Rear Bedroom:
 11'6" x 9'3"

 Front Bedroom:
 13'3" x11'5"