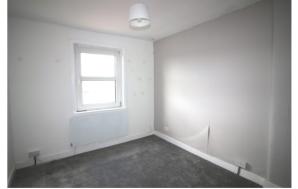

Upstairs lead to the shower room to the rear, second bedroom and front bedroom with walk in cupboard.

Outside the front garden is laid in gravel with path to the rear. The rear garden is also laid in gravel with lawn area.