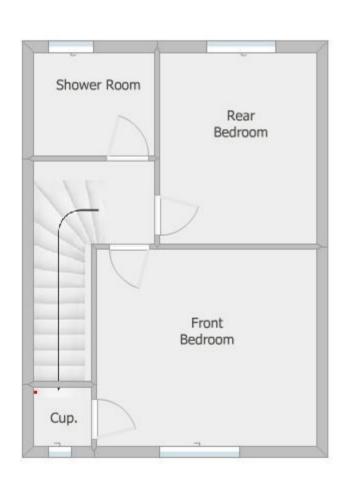

Upstairs lead to the shower room to the rear, second bedroom and front bedroom with walk in cupboard.

Outside the front garden is laid in gravel with path to the rear. The rear garden is also laid in gravel with lawn area.

## Measurements:

 Living Room:
 13'1" x 12'5"

 Kitchen:
 12'8" x 9'8"

 Shower Room:
 6'10" x 5'10"

 Rear Bedroom:
 11'6" x 9'3"

 Front Bedroom:
 13'3" x11'5"

# This sketch is not to scale and is intended for illustrative purposes only.

| Postcode | Home Report | Water | Electricity | Drainage | Heating  | Council<br>Tax | EPC | Internal<br>Area |
|----------|-------------|-------|-------------|----------|----------|----------------|-----|------------------|
| DG2 7DW  | HP759747    | Mains | Mains       | Mains    | Electric | Band B         | F   | 73 sq.m          |