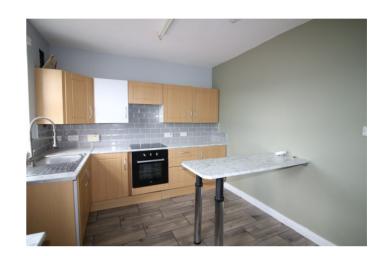

The property benefits from double glazing and electric central heating.

Entering the property into the entrance hall with stairs to the upper floor and door through to the downstairs rooms. The living room is to the front and has an understairs storage cupboard. The kitchen is to the rear with base and wall units and stainless steel sink, space for appliances and breakfast bar. Door into rear hall with storage cupboard and door to outside.