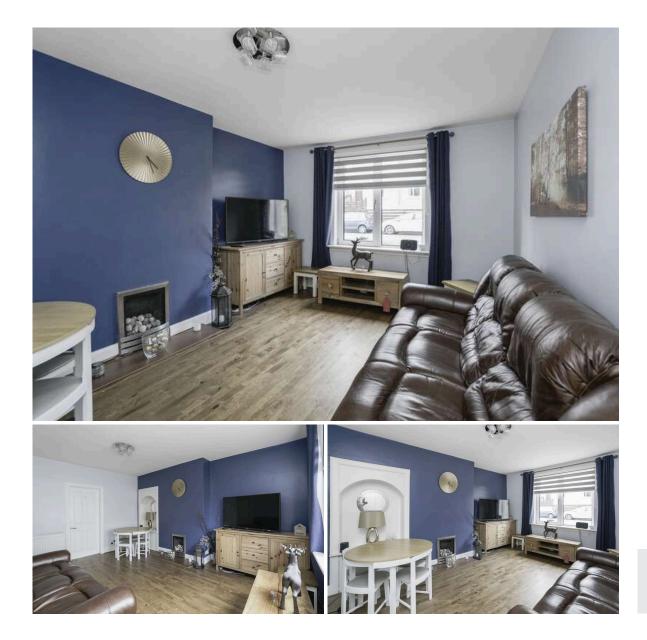

## 13 Sighthill Drive SIGHTHILL | EDINBURGH | EH11 4QW

Beautifully presented two bedroom lower villa, enjoying its own main door access and benefiting from a driveway and private garden to the front and rear. The property presents a lovely home within a popular residential area and comprises of a spacious living/dining room with feature decorative fireplace, two double bedrooms, modern kitchen with oven, gas hob and extractor hood fan, ah handy utility cupboard plumbed for a washing machine, a further cupboard with space for a fridge/freezer, and an elegant bathroom with mains shower over bath completes the accommodation. The property benefits from gas central heating and double glazing, and externally from a driveway, front garden laid to lawn, and large rear garden with decking and shed.

- Beautifully presented main door lower villa
- Entrance hallway with storage
- Spacious and bright living/dining room with decorative fireplace
- Modern fitted kitchen
- Two double bedrooms
- Family bathroom with mains shower over bath
- Gas central heating
- Double glazing
- Private driveway and garden laid to lawn to the front
- Private rear garden with decking area, shed and lawn
- Unrestricted on street parking