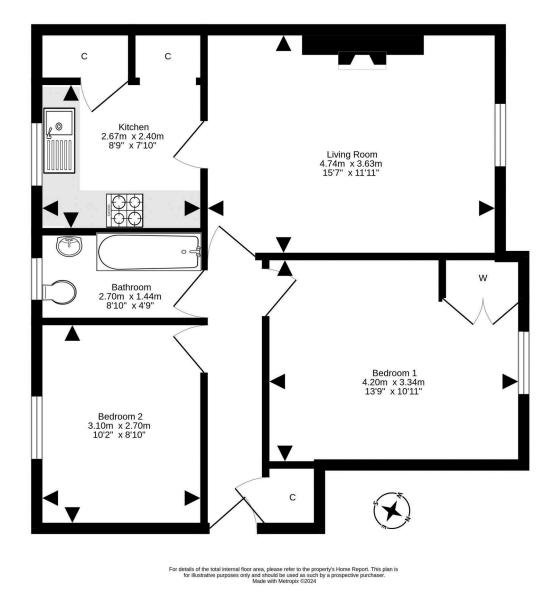

## 13 Sighthill Drive SIGHTHILL | EDINBURGH | EH11 4QW

Beautifully presented two bedroom lower villa, enjoying its own main door access and benefiting from a driveway and private garden to the front and rear. The property presents a lovely home within a popular residential area and comprises of a spacious living/dining room with feature decorative fireplace, two double bedrooms, modern kitchen with oven, gas hob and extractor hood fan, ah handy utility cupboard plumbed for a washing machine, a further cupboard with space for a fridge/freezer, and an elegant bathroom with mains shower over bath completes the accommodation. The property benefits from gas central heating and double glazing, and externally from a driveway, front garden laid to lawn, and large rear garden with decking and shed.