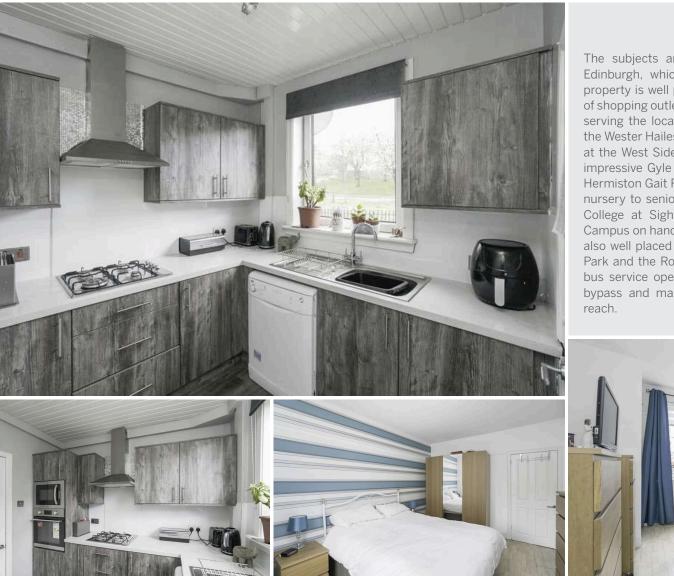

## 13 Sighthill Drive SIGHTHILL | EDINBURGH | EH11 4QW

Beautifully presented two bedroom lower villa, enjoying its own main door access and benefiting from a driveway and private garden to the front and rear. The property presents a lovely home within a popular residential area and comprises of a spacious living/dining room with feature decorative fireplace, two double bedrooms, modern kitchen with oven, gas hob and extractor hood fan, ah handy utility cupboard plumbed for a washing machine, a further cupboard with space for a fridge/freezer, and an elegant bathroom with mains shower over bath completes the accommodation. The property benefits from gas central heating and double glazing, and externally from a driveway, front garden laid to lawn, and large rear garden with decking and shed.

Included in the sale will be the blinds, curtains, dishwasher, fridge and freezer.

EPC Rating C.

PRICE & VIEWING: Please refer to our website, www.warnersllp.com or call us on 0131 667 0232.

The subjects are located in the popular Sighthill area of Edinburgh, which lies to the west of the city centre. The property is well positioned to take advantage of a good range of shopping outlets in the vicinity, mainly small specialist shops serving the local community. Further shops can be found at the Wester Hailes Centre, with superb leisure facilities available at the West Side Plaza, including a multi-screen cinema. The impressive Gyle Complex can be easily accessed, as can the Hermiston Gait Retail Park. Schooling is well represented from nursery to senior level, with Napier University and Edinburgh College at Sighthill and Heriot Watt University's Riccarton Campus on hand for the more mature student. The property is also well placed for those working at the Edinburgh Business Park and the Royal Bank Headquarters at Gogar. An efficient bus service operates to other parts of the city and the city bypass and main motorway networks are also within easy