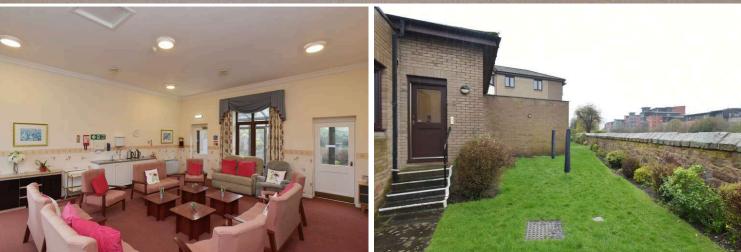

Double bedroom with built in wardrobes

Modern bathroom with corner shower, wash basin and WC

Gas fired central heating

Curtains included in the sale

Additional facilities-

- Communal landscaped garden
- Residents parking
- Part time warden
- Guest suite
- Conservatory
- Communal lounge with small kitchen
- Key safe