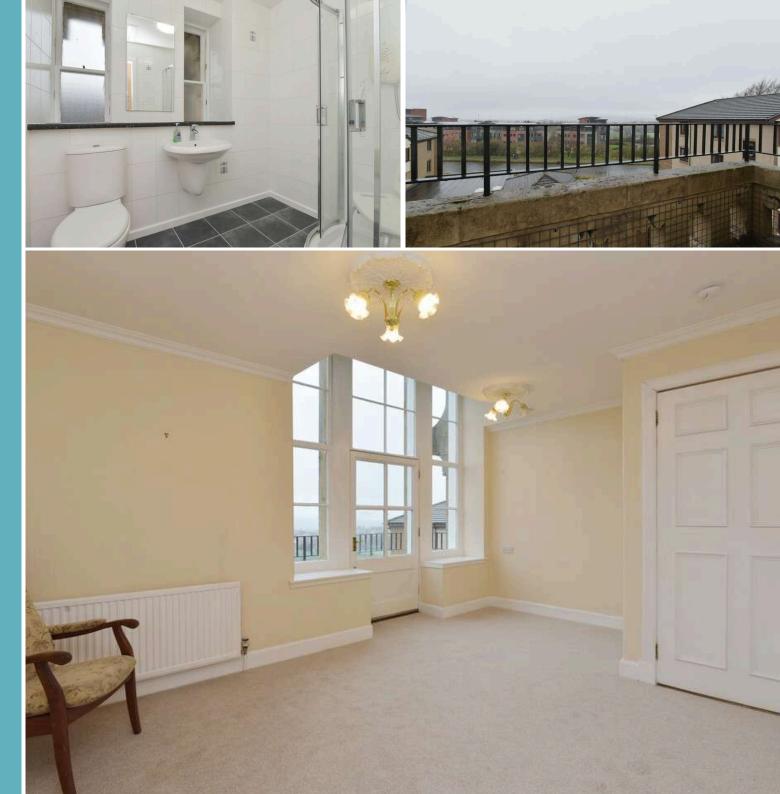

## General

Entrance hallway with secure entry phone system

Chair lift to first floor

Bright and spacious lounge with balcony overlooking the city, Fife and beyond

Kitchen with large storage cupboard, cooker and washing machine: these items are believed to be in good working order though there condition is not warranted

Double bedroom with built in wardrobes

Modern bathroom with corner shower, wash basin and WC

Gas fired central heating

Curtains included in the sale

Additional facilities-

- Communal landscaped garden
- Residents parking
- Part time warden
- Guest suite
- Conservatory
- Communal lounge with small kitchen
- Key safe