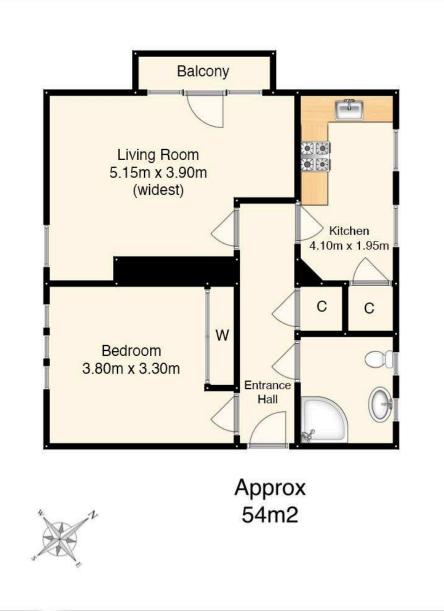

## General

Entrance hallway with secure entry phone system

Chair lift to first floor

Bright and spacious lounge with balcony overlooking the city, Fife and beyond

Kitchen with large storage cupboard, cooker and washing machine: these items are believed to be in good working order though there condition is not warranted

Double bedroom with built in wardrobes

Modern bathroom with corner shower, wash basin and WC

Gas fired central heating

Curtains included in the sale

Additional facilities-

- Communal landscaped garden
- Residents parking
- Part time warden
- Guest suite
- Conservatory
- Communal lounge with small kitchen
- Key safe