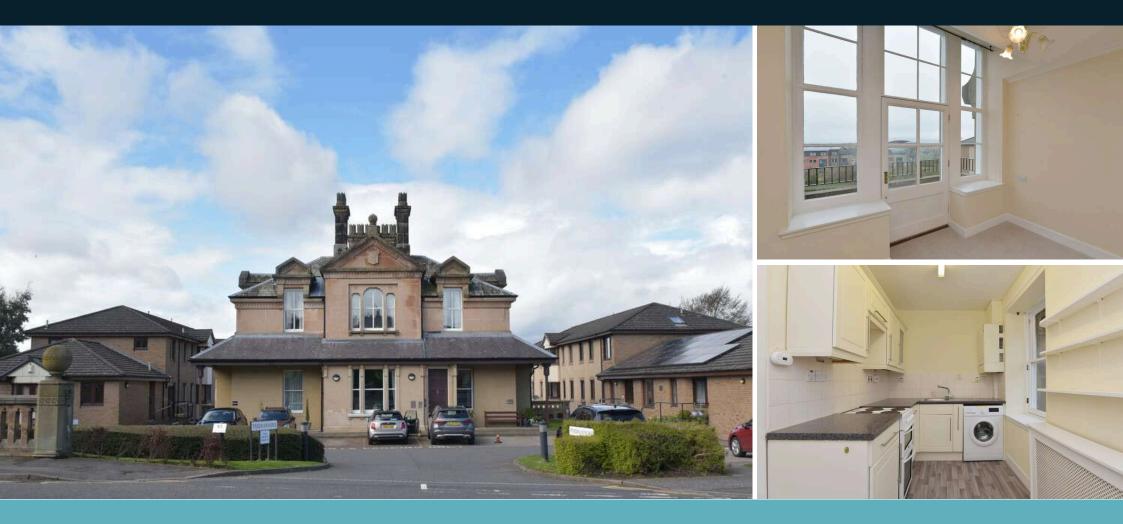

## Location

This one bedroomed retirement flat is situated in the popular retirement development of Perdrixknowe, in the desirable area of Craiglockhart South of the city centre. The property, sits in the Victorian Villa surrounded by the delightful communal landscaped grounds.

## General

Entrance hallway with secure entry phone system

Chair lift to first floor

Bright and spacious lounge with balcony overlooking the city, Fife and beyond

Kitchen with large storage cupboard, cooker and washing machine: these items are believed to be in good working order though there condition is not warranted

Double bedroom with built in wardrobes

Modern bathroom with corner shower, wash basin and WC

Gas fired central heating

Curtains included in the sale

Additional facilities-

- Communal landscaped garden
- Residents parking
- Part time warden
- Guest suite
- Conservatory
- Communal lounge with small kitchen
- Key safe