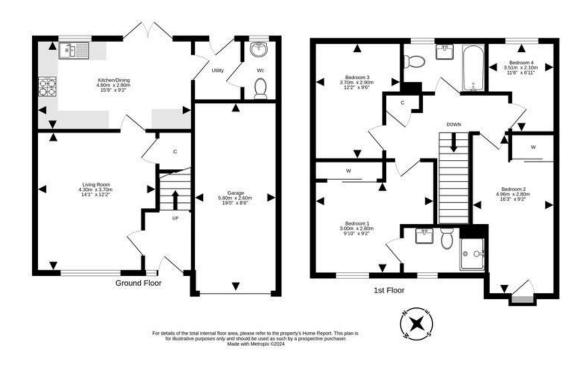

## 8 Princess Mary Road

CRAIGMILLAR | EDINBURGH | EH16 4FU

Warners are delighted to present to market this most attractive detached four bedroom villa with private driveway, garage and private gardens, forming part of a select modern development in Craigmillar. This appealing property boasts a stylish contemporary interior and many pleasing features, including an generously sized south-west facing garden to the rear, making it the perfect family home. The living room features a large window which ensures an abundance of natural light. The kitchen/dining room is both practical and wellappointed and features on trend cabinetry and the room is large enough to accommodate dining facilities with ease and French doors give direct access to the fully enclosed private south-west facing rear garden. The ground floor accommodation is completed by a utility room and a WC compartment. On the upper floor are four bedrooms, two with built in wardrobes; the master has the advantage of an stylish en-suite shower room and this is in addition to the contemporary principal bathroom which boasts a stylish three piece suite. Further benefits on offer include gas central heating, double glazing and a useful attic.

- Welcoming entrance hallway
- Light & spacious living room with good sized storage cupboard
- Contemporary kitchen/dining room with French doors to garden
- Utility room
- WC
- Master bedroom with built in storage and en-suite shower room
- Three further double bedrooms (one with built in storage)
- Modern family bathroom with stylish three piece suite
- · Gas central heating & double glazing
- . A++i
- Driveway (can accommodate two cars)
- Single integral garage
- Private front & rear gardens, the generously sized south-west facing rear is mainly laid to lawn with an Indian sandstone patio, making it perfect for alfresco dining and outdoor entertaining.