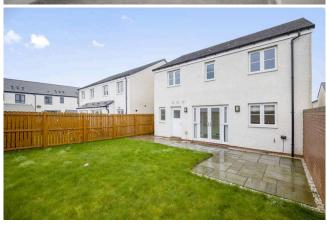

## 8 Princess Mary Road

CRAIGMILLAR | EDINBURGH | EH16 4FU

Warners are delighted to present to market this most attractive detached four bedroom villa with private driveway, garage and private gardens, forming part of a select modern development in Craigmillar. This appealing property boasts a stylish contemporary interior and many pleasing features, including an generously sized south-west facing garden to the rear, making it the perfect family home. The living room features a large window which ensures an abundance of natural light. The kitchen/dining room is both practical and wellappointed and features on trend cabinetry and the room is large enough to accommodate dining facilities with ease and French doors give direct access to the fully enclosed private south-west facing rear garden. The ground floor accommodation is completed by a utility room and a WC compartment. On the upper floor are four bedrooms, two with built in wardrobes; the master has the advantage of an stylish en-suite shower room and this is in addition to the contemporary principal bathroom which boasts a stylish three piece suite. Further benefits on offer include gas central heating, double glazing and a useful attic.

- Welcoming entrance hallway
- Light & spacious living room with good sized storage cupboard
- Contemporary kitchen/dining room with French doors to garden
- Utility room
- WC
- Master bedroom with built in storage and en-suite shower room
- Three further double bedrooms (one with built in storage)
- Modern family bathroom with stylish three piece suite
- · Gas central heating & double glazing
- . A++i
- Driveway (can accommodate two cars)
- Single integral garage
- Private front & rear gardens, the generously sized south-west facing rear is mainly laid to lawn with an Indian sandstone patio, making it perfect for alfresco dining and outdoor entertaining.