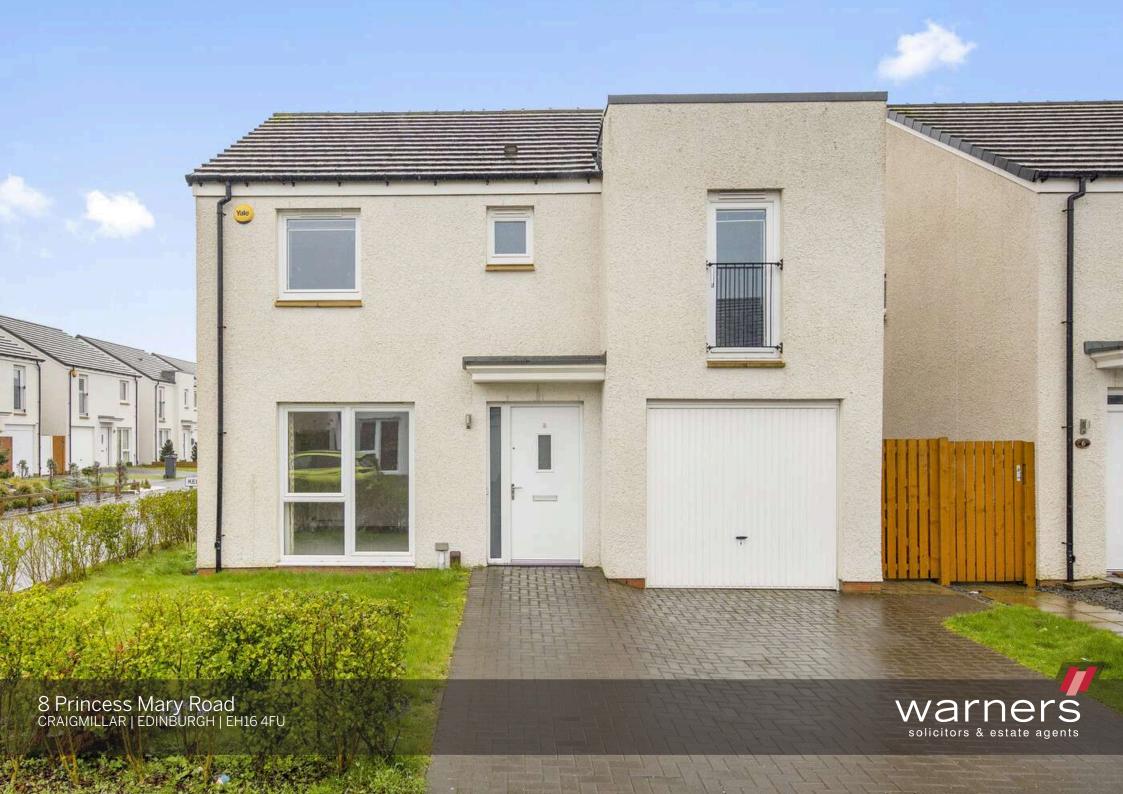

## 8 Princess Mary Road

CRAIGMILLAR | EDINBURGH | EH16 4FU

Warners are delighted to present to market this most attractive detached four bedroom villa with private driveway, garage and private gardens, forming part of a select modern development in Craigmillar. This appealing property boasts a stylish contemporary interior and many pleasing features, including an generously sized south-west facing garden to the rear, making it the perfect family home. The living room features a large window which ensures an abundance of natural light. The kitchen/dining room is both practical and wellappointed and features on trend cabinetry and the room is large enough to accommodate dining facilities with ease and French doors give direct access to the fully enclosed private south-west facing rear garden. The ground floor accommodation is completed by a utility room and a WC compartment. On the upper floor are four bedrooms, two with built in wardrobes; the master has the advantage of an stylish en-suite shower room and this is in addition to the contemporary principal bathroom which boasts a stylish three piece suite. Further benefits on offer include gas central heating, double glazing and a useful attic.

- Welcoming entrance hallway
- Light & spacious living room with good sized storage cupboard
- Contemporary kitchen/dining room with French doors to garden
- Utility room
- WC
- Master bedroom with built in storage and en-suite shower room
- Three further double bedrooms (one with built in storage)
- Modern family bathroom with stylish three piece suite
- · Gas central heating & double glazing
- . A++i
- Driveway (can accommodate two cars)
- Single integral garage
- Private front & rear gardens, the generously sized south-west facing rear is mainly laid to lawn with an Indian sandstone patio, making it perfect for alfresco dining and outdoor entertaining.