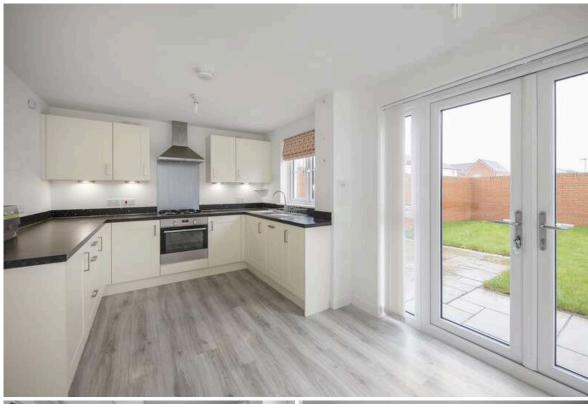

## 8 Princess Mary Road

CRAIGMILLAR | EDINBURGH | EH16 4FU

Warners are delighted to present to market this most attractive detached four bedroom villa with private driveway, garage and private gardens, forming part of a select modern development in Craigmillar. This appealing property boasts a stylish contemporary interior and many pleasing features, including an generously sized south-west facing garden to the rear, making it the perfect family home. The living room features a large window which ensures an abundance of natural light. The kitchen/dining room is both practical and wellappointed and features on trend cabinetry and the room is large enough to accommodate dining facilities with ease and French doors give direct access to the fully enclosed private south-west facing rear garden. The ground floor accommodation is completed by a utility room and a WC compartment. On the upper floor are four bedrooms, two with built in wardrobes; the master has the advantage of an stylish en-suite shower room and this is in addition to the contemporary principal bathroom which boasts a stylish three piece suite. Further benefits on offer include gas central heating, double glazing and a useful attic.

- Welcoming entrance hallway
- Light & spacious living room with good sized storage cupboard
- Contemporary kitchen/dining room with French doors to garden
- Utility room
- WC
- Master bedroom with built in storage and en-suite shower room
- Three further double bedrooms (one with built in storage)
- Modern family bathroom with stylish three piece suite
- · Gas central heating & double glazing
- . A++i
- Driveway (can accommodate two cars)
- Single integral garage
- Private front & rear gardens, the generously sized south-west facing rear is mainly laid to lawn with an Indian sandstone patio, making it perfect for alfresco dining and outdoor entertaining.