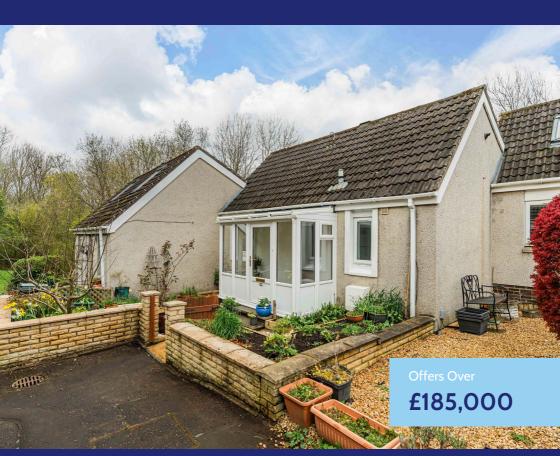

# 42 Almond Green

East Craigs | Edinburgh | EH12 8UA

This impressive and rarely available terraced bungalow with private gardens, garage and residents parking, forms part of a quiet cul-de-sac setting. The property is situated within an established residential area which is popular with families, first time buyers and buy to let investors. Early viewing is highly recommended.

- 2 Bedrooms
- 🔁 2 Public Room
- 🚔 🛛 1 Bathroom
- 🖨 🛛 Garage & Residents Parking
- Front and Rear Gardens
- EPC Rating C
- 🖹 Council Tax Band C

### Gardens & Garage

A real feature of this property is the superb, well maintained garden to the rear. The landscaped garden is easily maintained with areas of patio and lawn, creating creates the ideal environment for outside dining/relaxing. The shed will also be included in the sale. To the front lies well maintained garden grounds. For the car user there is a garage with up and over door and residents parking.