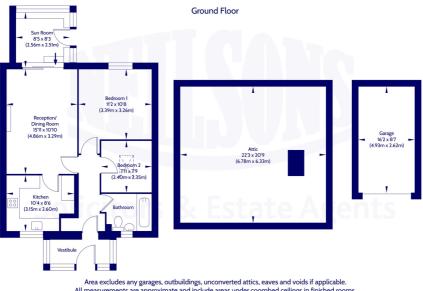

#### Description

The accommodation in brief comprises, entrance porch, welcoming hallway with hatch accessing attic, light and airy reception room with electric fireplace, bright sunroom off it with access to rear garden, fitted kitchen with breakfast bar and appliances, spacious double bedroom, second bedroom/study with skylight and contemporary bathroom with three-piece suite and shower over bath. Further benefits include gas central heating and double glazing.

#### Approx. Gross Internal Floor Area 61.65 Sq M / 664 Sq Ft.

All measurements are approximate and include areas under coombed ceilings in finished rooms. Not to scale. For identification only. © 2024 Neilsons Solicitors & Estate Agents Plans by planography.co.uk