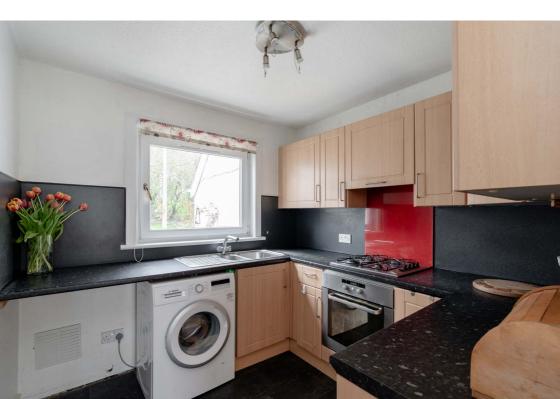

#### Description

The accommodation in brief comprises, entrance porch, welcoming hallway with hatch accessing attic, light and airy reception room with electric fireplace, bright sunroom off it with access to rear garden, fitted kitchen with breakfast bar and appliances, spacious double bedroom, second bedroom/study with skylight and contemporary bathroom with three-piece suite and shower over bath. Further benefits include gas central heating and double glazing.

#### **Extras**

All fitted floor coverings will be included in the sale together with the hob, oven and fridge/freezer.