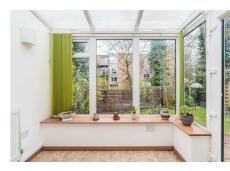

#### Description

The accommodation in brief comprises, entrance porch, welcoming hallway with hatch accessing attic, light and airy reception room with electric fireplace, bright sunroom off it with access to rear garden, fitted kitchen with breakfast bar and appliances, spacious double bedroom, second bedroom/study with skylight and contemporary bathroom with three-piece suite and shower over bath. Further benefits include gas central heating and double glazing.