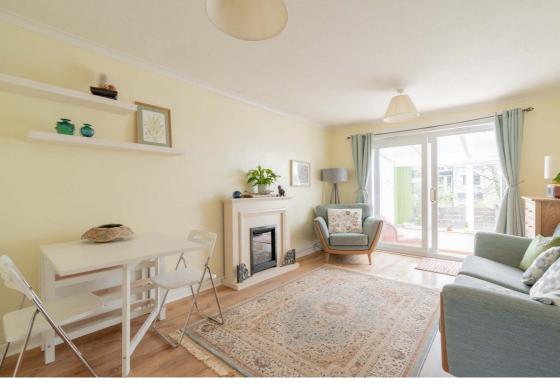

#### Description

The accommodation in brief comprises, entrance porch, welcoming hallway with hatch accessing attic, light and airy reception room with electric fireplace, bright sunroom off it with access to rear garden, fitted kitchen with breakfast bar and appliances, spacious double bedroom, second bedroom/study with skylight and contemporary bathroom with three-piece suite and shower over bath. Further benefits include gas central heating and double glazing.