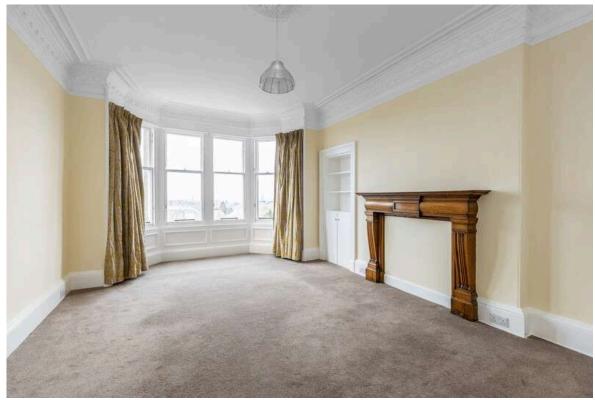

This handsome tenement has an immaculate stairwell and the property comprises a welcoming entrance hallway with ample sized storage cupboards, bright bay windowed lounge with detailed cornicing and feature fireplace, contemporary dining kitchen with attractive modern units, generous dining space and useful utility room off. There are three spacious double bedrooms and the flat enjoys two stylish shower rooms.

- Heart of Merchiston location
- Close to excellent amenities
- Opulent period features
- Welcoming hallway
- Bright bay windowed lounge
- Contemporary dining kitchen
- · Three double bedrooms
- Two shower rooms
- · Useful utility room