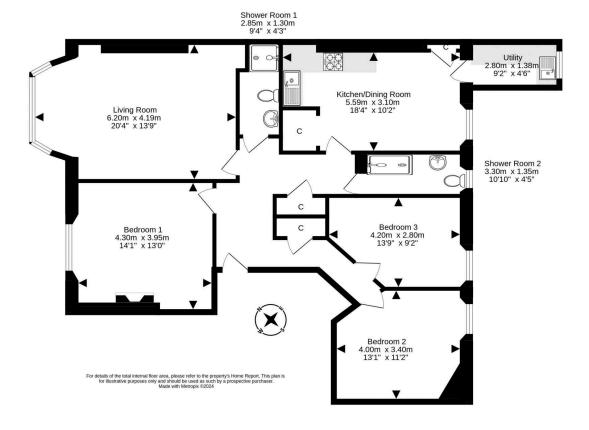

This handsome tenement has an immaculate stairwell and the property comprises a welcoming entrance hallway with ample sized storage cupboards, bright bay windowed lounge with detailed cornicing and feature fireplace, contemporary dining kitchen with attractive modern units, generous dining space and useful utility room off. There are three spacious double bedrooms and the flat enjoys two stylish shower rooms.

- Heart of Merchiston location
- Close to excellent amenities
- Opulent period features
- Welcoming hallway
- Bright bay windowed lounge
- Contemporary dining kitchen
- · Three double bedrooms
- Two shower rooms
- · Useful utility room