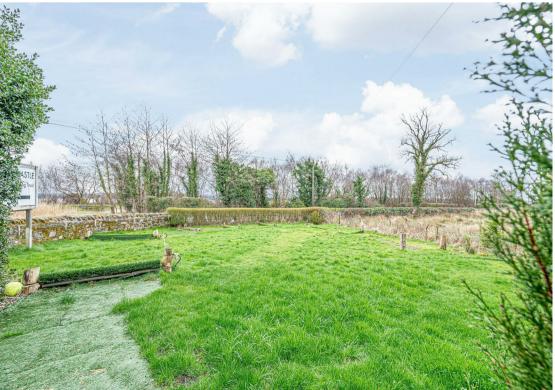

East Lodge, Blair Castle, Culross, KY12 8JW

Offers Over £165,000

SOLD AS SEEN. East Lodge at Blair Castle in Culross is a charming detached dwellinghouse circa 1800's located at the entrance to the Estate and short distance from the village. Its semi rural location is idyllic and the property offers good development potential. The gardens and grounds are to the side, front and rear, mainly laid to lawn with patio areas and a single detached garage. The accommodation is generous throughout briefly comprising entrance hall, storage, lounge with wood burner, two bedrooms, bathroom and breakfasting kitchen with rear porch leading to grounds. There is double glazing and LPG calor gas. Early entry is available.