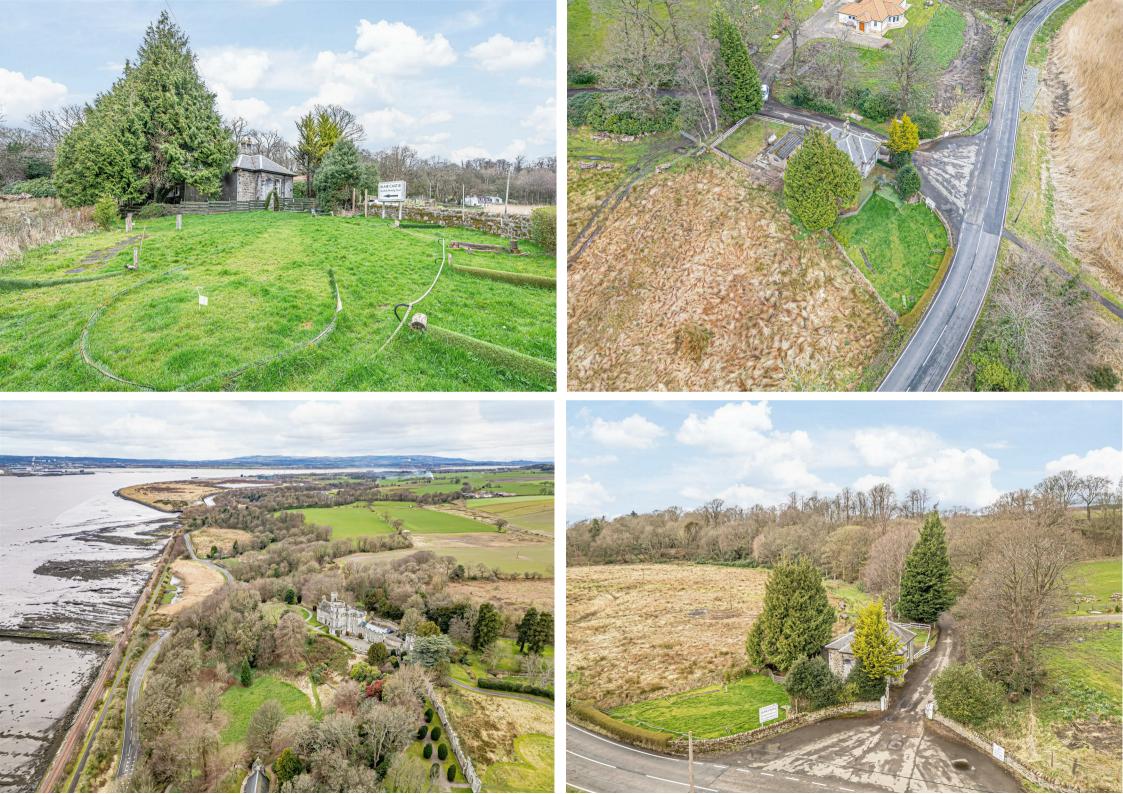

East Lodge, Blair Castle, Culross, KY12 8JW

Offers Over £165,000

SOLD AS SEEN. East Lodge at Blair Castle in Culross is a charming detached dwellinghouse circa 1800's located at the entrance to the Estate and short distance from the village. Its semi rural location is idyllic and the property offers good development potential. The gardens and grounds are to the side, front and rear, mainly laid to lawn with patio areas and a single detached garage. The accommodation is generous throughout briefly comprising entrance hall, storage, lounge with wood burner, two bedrooms, bathroom and breakfasting kitchen with rear porch leading to grounds. There is double glazing and LPG calor gas. Early entry is available.

## LOCATION

Blair Castle Estate is situated just on the way out of the main village heading west. The Royal Burgh of Culross (National Trust for Scotland) lies 12 miles west of the Forth Road Bridge and is a picturesque coastal village dating back to medieval times. 16th and 17th Century Culross was a thriving community and sea port, as evidenced by the architectural style of the village and surrounding properties of the period. The village looks across the River Forth complimenting Culross's natural beauty. It benefits from a primary school, mobile post office, local pub and of course the historical Palace and grounds. Easy access is gained to the M90 motorway with its direct links to Edinburgh, Perth and Dundee and across the Kincardine Bridge by way of motorways to Stirling, Glasgow and the West. There is a regular and reliable bus service providing transport to other west fife villages or nearby Kincardine and Dunfermline where a wider range of amenities can be found.