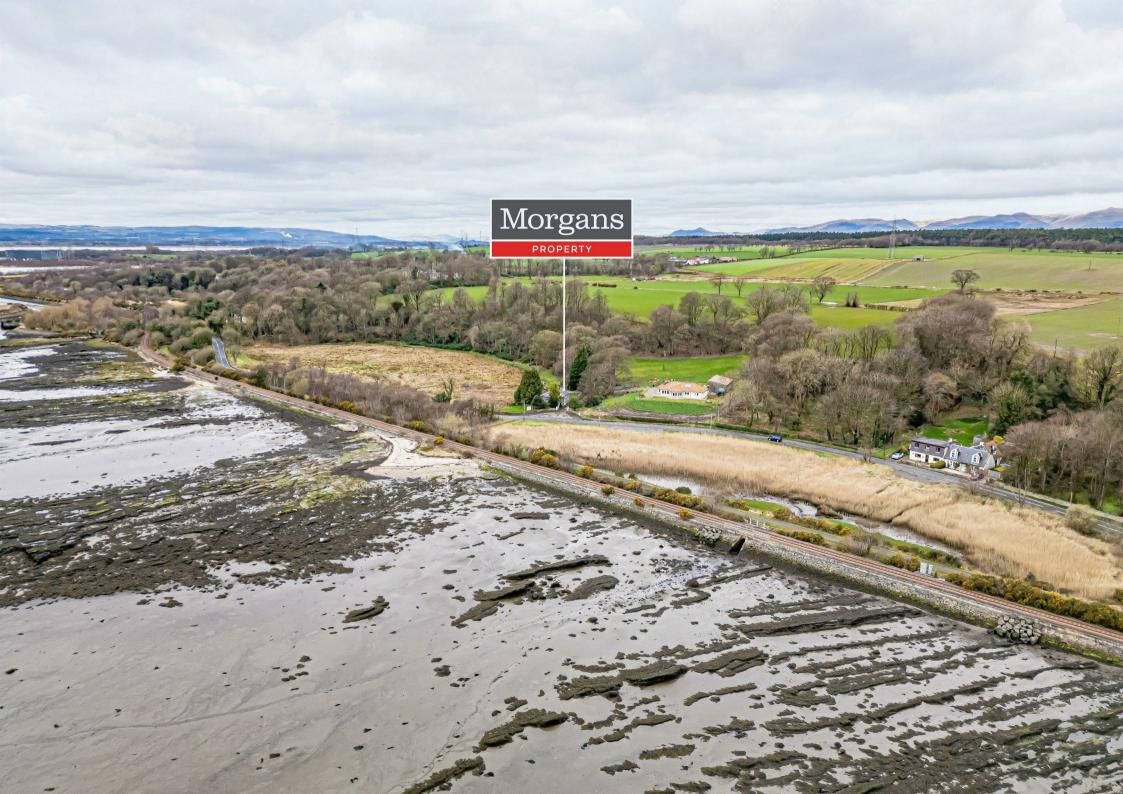

## LOCATION

Blair Castle Estate is situated just on the way out of the main village heading west. The Royal Burgh of Culross (National Trust for Scotland) lies 12 miles west of the Forth Road Bridge and is a picturesque coastal village dating back to medieval times. 16th and 17th Century Culross was a thriving community and sea port, as evidenced by the architectural style of the village and surrounding properties of the period. The village looks across the River Forth complimenting Culross's natural beauty. It benefits from a primary school, mobile post office, local pub and of course the historical Palace and grounds. Easy access is gained to the M90 motorway with its direct links to Edinburgh, Perth and Dundee and across the Kincardine Bridge by way of motorways to Stirling, Glasgow and the West. There is a regular and reliable bus service providing transport to other west fife villages or nearby Kincardine and Dunfermline where a wider range of amenities can be found.