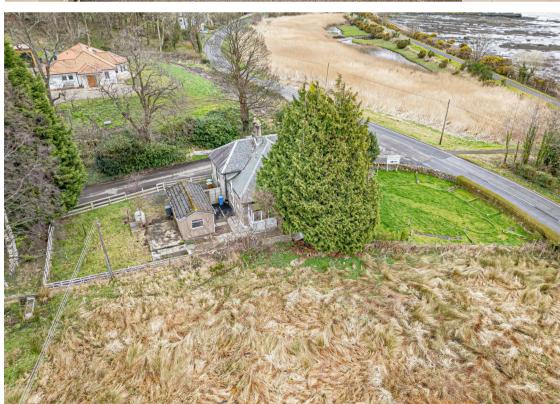

East Lodge, Blair Castle, Culross, KY12 8JW

Offers Over £165,000

SOLD AS SEEN. East Lodge at Blair Castle in Culross is a charming detached dwellinghouse circa 1800's located at the entrance to the Estate and short distance from the village. Its semi rural location is idyllic and the property offers good development potential. The gardens and grounds are to the side, front and rear, mainly laid to lawn with patio areas and a single detached garage. The accommodation is generous throughout briefly comprising entrance hall, storage, lounge with wood burner, two bedrooms, bathroom and breakfasting kitchen with rear porch leading to grounds. There is double glazing and LPG calor gas. Early entry is available.

## LOCATION

Blair Castle Estate is situated just on the way out of the main village heading west. The Royal Burgh of Culross (National Trust for Scotland) lies 12 miles west of the Forth Road Bridge and is a picturesque coastal village dating back to medieval times. 16th and 17th Century Culross was a thriving community and sea port, as evidenced by the architectural style of the village and surrounding properties of the period. The village looks across the River Forth complimenting Culross's natural beauty. It benefits from a primary school, mobile post office, local pub and of course the historical Palace and grounds. Easy access is gained to the M90 motorway with its direct links to Edinburgh, Perth and Dundee and across the Kincardine Bridge by way of motorways to Stirling, Glasgow and the West. There is a regular and reliable bus service providing transport to other west fife villages or nearby Kincardine and Dunfermline where a wider range of amenities can be found.