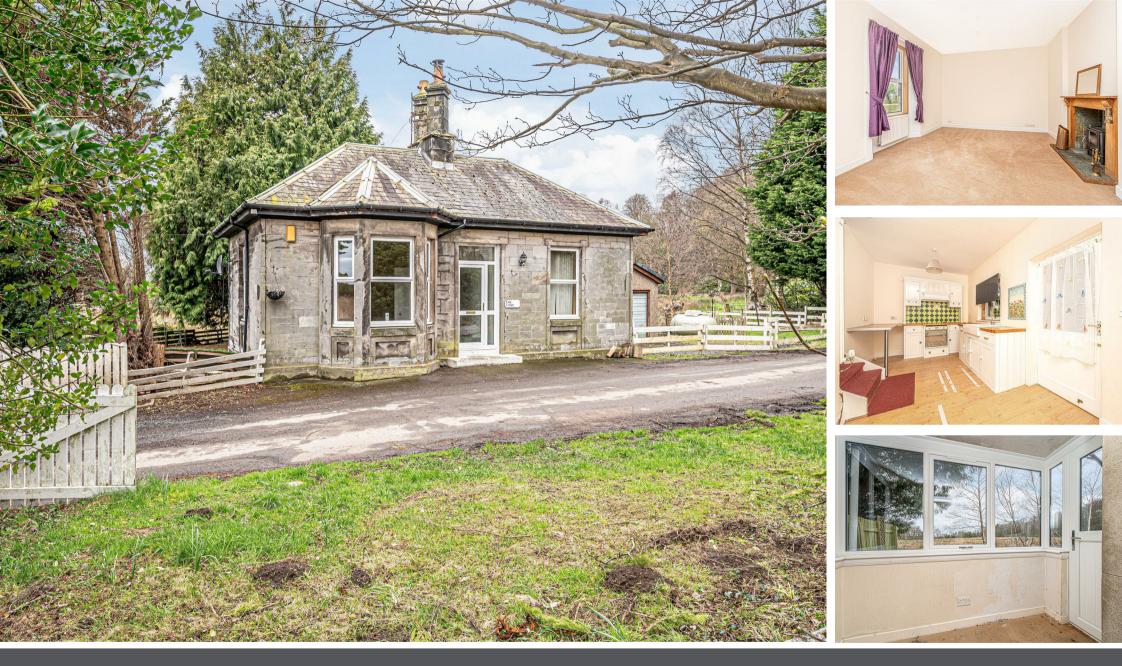

East Lodge, Blair Castle, Culross, KY12 8JW

Offers Over £165,000

SOLD AS SEEN. East Lodge at Blair Castle in Culross is a charming detached dwellinghouse circa 1800's located at the entrance to the Estate and short distance from the village. Its semi rural location is idyllic and the property offers good development potential. The gardens and grounds are to the side, front and rear, mainly laid to lawn with patio areas and a single detached garage. The accommodation is generous throughout briefly comprising entrance hall, storage, lounge with wood burner, two bedrooms, bathroom and breakfasting kitchen with rear porch leading to grounds. There is double glazing and LPG calor gas. Early entry is available.