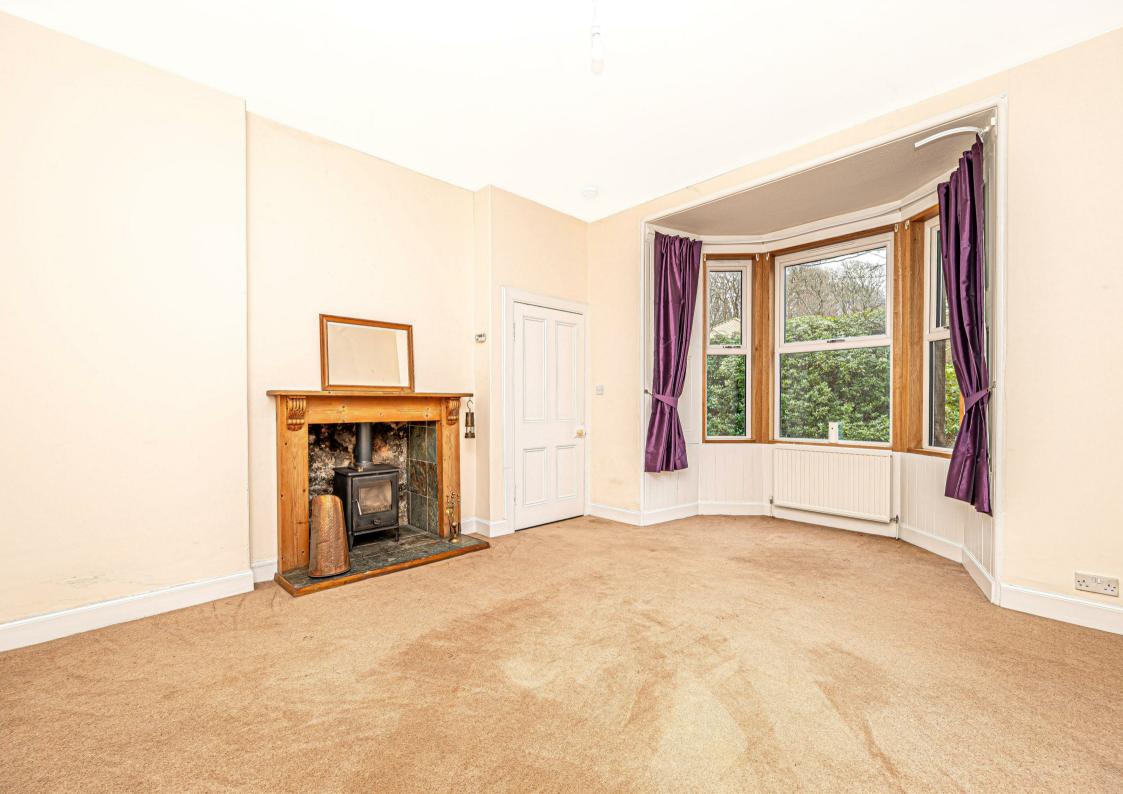

East Lodge, Blair Castle, Culross, KY12 8JW

Offers Over £165,000

SOLD AS SEEN. East Lodge at Blair Castle in Culross is a charming detached dwellinghouse circa 1800's located at the entrance to the Estate and short distance from the village. Its semi rural location is idyllic and the property offers good development potential. The gardens and grounds are to the side, front and rear, mainly laid to lawn with patio areas and a single detached garage. The accommodation is generous throughout briefly comprising entrance hall, storage, lounge with wood burner, two bedrooms, bathroom and breakfasting kitchen with rear porch leading to grounds. There is double glazing and LPG calor gas. Early entry is available.