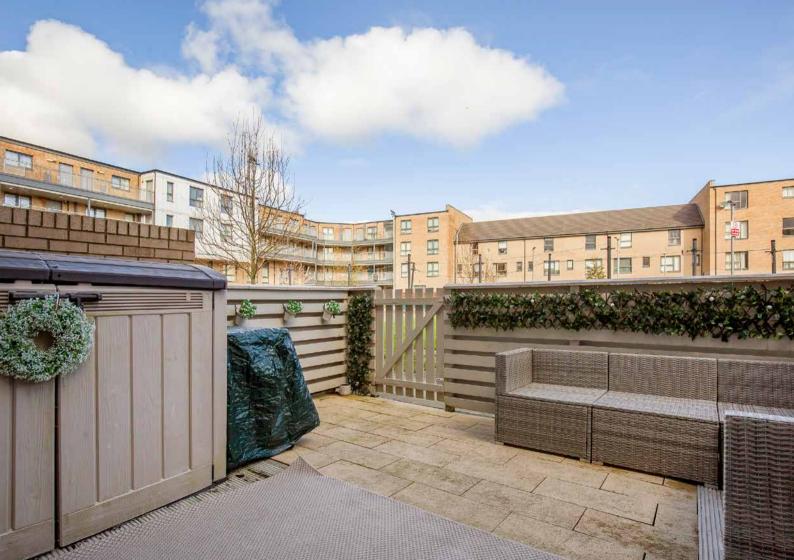

### **Property Summary**

Forming part of a modern development, this beautiful three-bedroom townhouse offers generous accommodation spread over three floors. It enjoys high-quality interiors with stylish décor, and further benefits from an on-trend kitchen and three premium washrooms. The southfacing home also provides residents' parking and well-maintained private gardens, as well as a large communal garden with drying areas and bike storage. Furthermore, this attractive home offers a central location in popular Wester Hailes, set within easy reach of fantastic amenities, schools, and bus and rail links.

#### Features

- Modern townhouse with stylish interiors
- Part of a popular development
- Convenient location in Wester Hailes
- Bright and airy accommodation
- Naturally-lit hall with storage and WC

- Living room with a Juliet balcony
- Open-plan kitchen/family room
- Three bedrooms with wardrobes/storage
- High-end en-suite shower room
- Family bathroom with overhead shower
- Low-maintenance front and rear gardens
- Generous residents' parking
- Gas central heating and double glazing