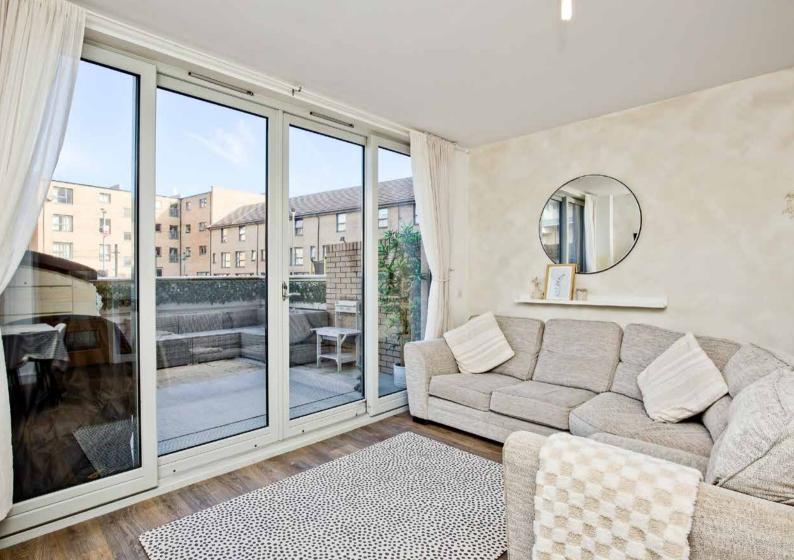

#### Features

- Modern townhouse with stylish interiors
- Part of a popular development
- Convenient location in Wester Hailes
- Bright and airy accommodation
- Naturally-lit hall with storage and WC

- Living room with a Juliet balcony
- Open-plan kitchen/family room
- Three bedrooms with wardrobes/storage
- High-end en-suite shower room
- Family bathroom with overhead shower
- Low-maintenance front and rear gardens
- Generous residents' parking
- Gas central heating and double glazing