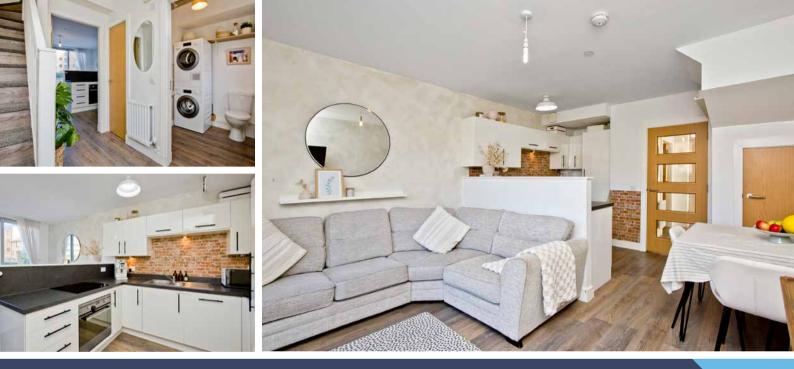

### **Property Summary**

Forming part of a modern development, this beautiful three-bedroom townhouse offers generous accommodation spread over three floors. It enjoys high-quality interiors with stylish décor, and further benefits from an on-trend kitchen and three premium washrooms. The southfacing home also provides residents' parking and well-maintained private gardens, as well as a large communal garden with drying areas and bike storage. Furthermore, this attractive home offers a central location in popular Wester Hailes, set within easy reach of fantastic amenities, schools, and bus and rail links.

#### Features

- Modern townhouse with stylish interiors
- Part of a popular development
- Convenient location in Wester Hailes
- Bright and airy accommodation
- Naturally-lit hall with storage and WC

- Living room with a Juliet balcony
- Open-plan kitchen/family room
- Three bedrooms with wardrobes/storage
- High-end en-suite shower room
- Family bathroom with overhead shower
- Low-maintenance front and rear gardens
- Generous residents' parking
- Gas central heating and double glazing