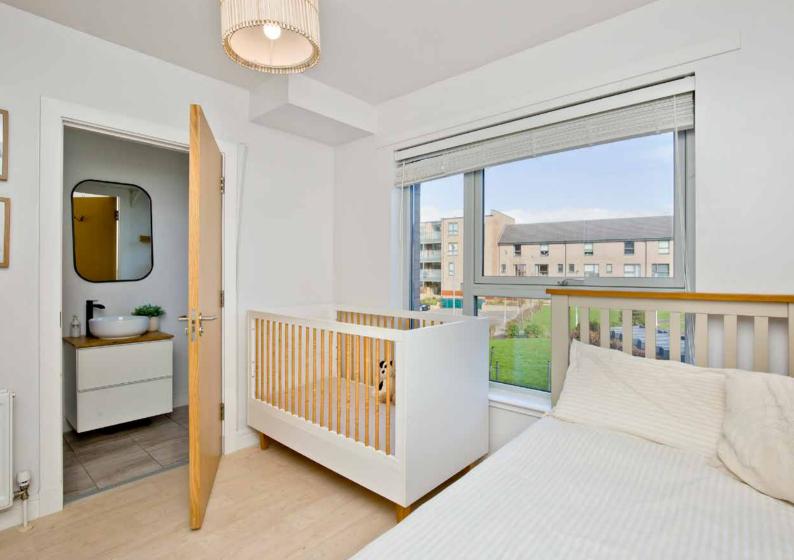

#### Features

- Modern townhouse with stylish interiors
- Part of a popular development
- Convenient location in Wester Hailes
- Bright and airy accommodation
- Naturally-lit hall with storage and WC

- Living room with a Juliet balcony
- Open-plan kitchen/family room
- Three bedrooms with wardrobes/storage
- High-end en-suite shower room
- Family bathroom with overhead shower
- Low-maintenance front and rear gardens
- Generous residents' parking
- Gas central heating and double glazing

"Three bedrooms, high-end en-suite shower room, family bathroom with overhead shower and low-maintenance front and rear gardens"