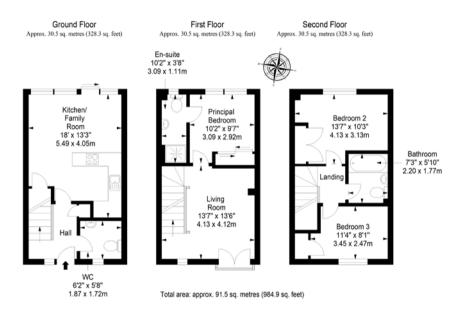

#### Floorplan

EPC Rating - C | Council tax band - C | Home report Value - £235,000

Extras: all fitted floor and window coverings, light fittings, and integrated kitchen appliances to be included in the sale.