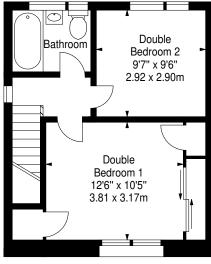

#### Crofts Acres, Cockburnspath, Scottish Borders, TD13 5YD

🔅 SquareFoot

Approx. Gross Internal Area 1009 Sq Ft - 93.74 Sq M For identification only. Not to scale. © SquareFoot 2024

First Floor