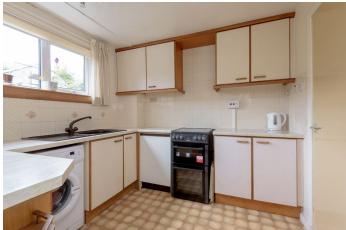

### **PROPERTY DESCRIPTION**

This bright three-bedroom semi-detached home in Cockburnspath promises a comfortable lifestyle, whilst in need of some modernisation, it presents a wonderful opportunity. Steps bordering a neat lawn take you into the inviting entrance vestibule which makes for a charming east-facing seating area perfect for moments of relaxation. From here you arrive at the spacious carpeted hallway and the sitting room on your right. Enjoying a delightful east and west-facing dual-aspect, this living and reception area is flooded with natural light, and with a solid fuel stove set into a white mantle, and a tasteful décor exudes a warm ambience. The kitchen whilst in need of a cosmetic upgrade boasts ample cream wall and floor units, worktop space, and a tiled splashback along with room for freestanding appliances. Conveniently adjoining is a versatile dining room with sliding patio doors leading to the west-facing rear garden. Completing the ground floor is a sizeable double bedroom which includes a large, fitted wardrobe. Ascending the carpeted staircase from the hallway you arrive at a generously proportioned principal double bedroom featuring built-in wardrobes and a second spacious double bedroom. Both share access to a bathroom equipped with a bath, WC, and washbasin. Externally the property enjoys onstreet parking and well-kept front and rear gardens. The enclosed west-facing rear garden benefits from a vegetable patch, sandstone paving, and a greenhouse.