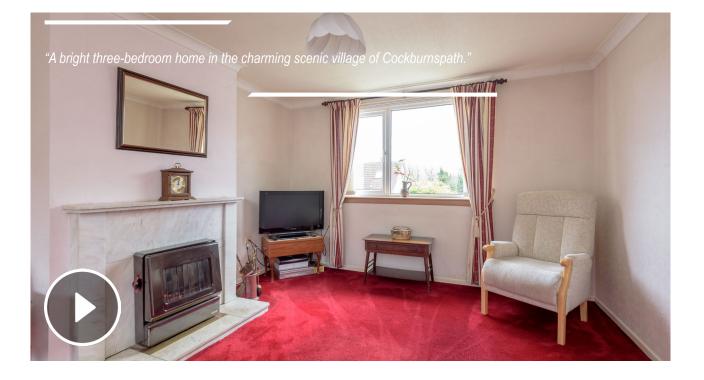

### **PROPERTY DESCRIPTION**

This bright three-bedroom semi-detached home in Cockburnspath promises a comfortable lifestyle, whilst in need of some modernisation, it presents a wonderful opportunity. Steps bordering a neat lawn take you into the inviting entrance vestibule which makes for a charming east-facing seating area perfect for moments of relaxation. From here you arrive at the spacious carpeted hallway and the sitting room on your right. Enjoying a delightful east and west-facing dual-aspect, this living and reception area is flooded with natural light, and with a solid fuel stove set into a white mantle, and a tasteful décor exudes a warm ambience. The kitchen whilst in need of a cosmetic upgrade boasts ample cream wall and floor units, worktop space, and a tiled splashback along with room for freestanding appliances. Conveniently adjoining is a versatile dining room with sliding patio doors leading to the west-facing rear garden. Completing the ground floor is a sizeable double bedroom which includes a large, fitted wardrobe. Ascending the carpeted staircase from the hallway you arrive at a generously proportioned principal double bedroom featuring built-in wardrobes and a second spacious double bedroom. Both share access to a bathroom equipped with a bath, WC, and washbasin. Externally the property enjoys onstreet parking and well-kept front and rear gardens. The enclosed west-facing rear garden benefits from a vegetable patch, sandstone paving, and a greenhouse.