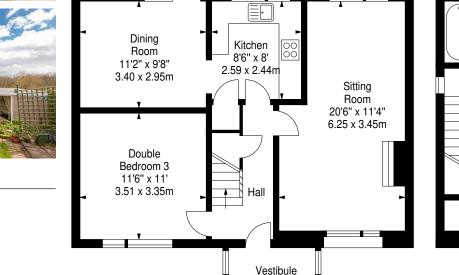

#### Crofts Acres, Cockburnspath, Scottish Borders, TD13 5YD

🔅 SquareFoot

Approx. Gross Internal Area 1009 Sq Ft - 93.74 Sq M For identification only. Not to scale. © SquareFoot 2024

First Floor

Ground Floor

- The Home Report and more information for this property is available from parissteele.com
- Interested parties are advised to have their interest noted with the Selling Agents so that they may be advised of any closing date. The seller will not be bound to accept the highest or any offer submitted at a closing date. Please submit offers by email to property@parissteele.com or by post to: Paris Steele, 35 Westgate, North Berwick, EH39 4AG.
- Figures 40 yours 300-minutes at a duolary quate: Insets such moments by entrained property partsaceletication of up ports to iteractive a consider which, a too shock From 1st February 2022, residential properties in Socialand are required by Just to have a system of interlinked mode at arms, carbon dioxide detectors installed. No warranty is given by the Seller on compliance with this legislation and the Seller does not warrant the condition of any systems or appliances of a working nature included in the price.