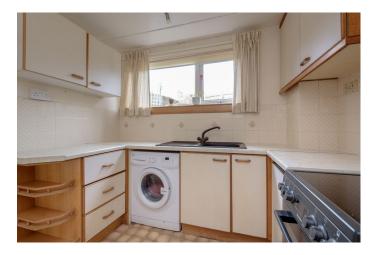

### **PROPERTY DESCRIPTION**

This bright three-bedroom semi-detached home in Cockburnspath promises a comfortable lifestyle, whilst in need of some modernisation, it presents a wonderful opportunity. Steps bordering a neat lawn take you into the inviting entrance vestibule which makes for a charming east-facing seating area perfect for moments of relaxation. From here you arrive at the spacious carpeted hallway and the sitting room on your right. Enjoying a delightful east and west-facing dual-aspect, this living and reception area is flooded with natural light, and with a solid fuel stove set into a white mantle, and a tasteful décor exudes a warm ambience. The kitchen whilst in need of a cosmetic upgrade boasts ample cream wall and floor units, worktop space, and a tiled splashback along with room for freestanding appliances. Conveniently adjoining is a versatile dining room with sliding patio doors leading to the west-facing rear garden. Completing the ground floor is a sizeable double bedroom which includes a large, fitted wardrobe. Ascending the carpeted staircase from the hallway you arrive at a generously proportioned principal double bedroom featuring built-in wardrobes and a second spacious double bedroom. Both share access to a bathroom equipped with a bath, WC, and washbasin. Externally the property enjoys onstreet parking and well-kept front and rear gardens. The enclosed west-facing rear garden benefits from a vegetable patch, sandstone paving, and a greenhouse.