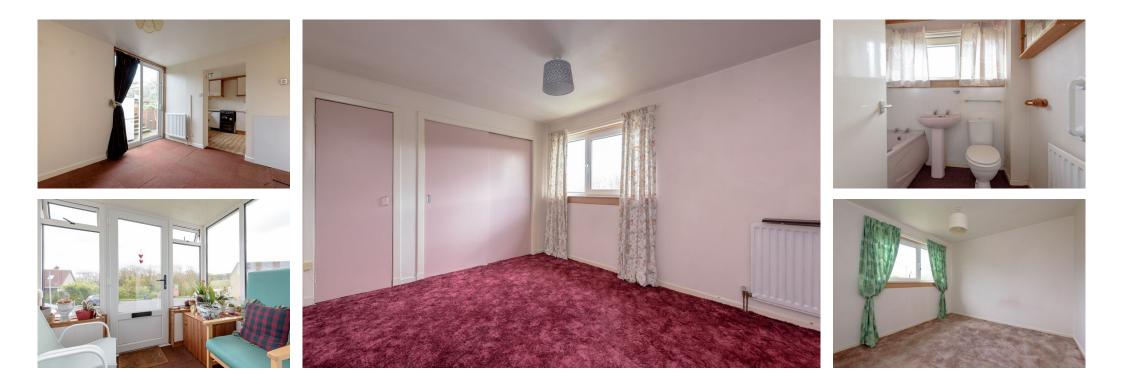

### **PROPERTY DESCRIPTION**

This bright three-bedroom semi-detached home in Cockburnspath promises a comfortable lifestyle, whilst in need of some modernisation, it presents a wonderful opportunity. Steps bordering a neat lawn take you into the inviting entrance vestibule which makes for a charming east-facing seating area perfect for moments of relaxation. From here you arrive at the spacious carpeted hallway and the sitting room on your right. Enjoying a delightful east and west-facing dual-aspect, this living and reception area is flooded with natural light, and with a solid fuel stove set into a white mantle, and a tasteful décor exudes a warm ambience. The kitchen whilst in need of a cosmetic upgrade boasts ample cream wall and floor units, worktop space, and a tiled splashback along with room for freestanding appliances. Conveniently adjoining is a versatile dining room with sliding patio doors leading to the west-facing rear garden. Completing the ground floor is a sizeable double bedroom which includes a large, fitted wardrobe. Ascending the carpeted staircase from the hallway you arrive at a generously proportioned principal double bedroom featuring built-in wardrobes and a second spacious double bedroom. Both share access to a bathroom equipped with a bath, WC, and washbasin. Externally the property enjoys onstreet parking and well-kept front and rear gardens. The enclosed west-facing rear garden benefits from a vegetable patch, sandstone paving, and a greenhouse.