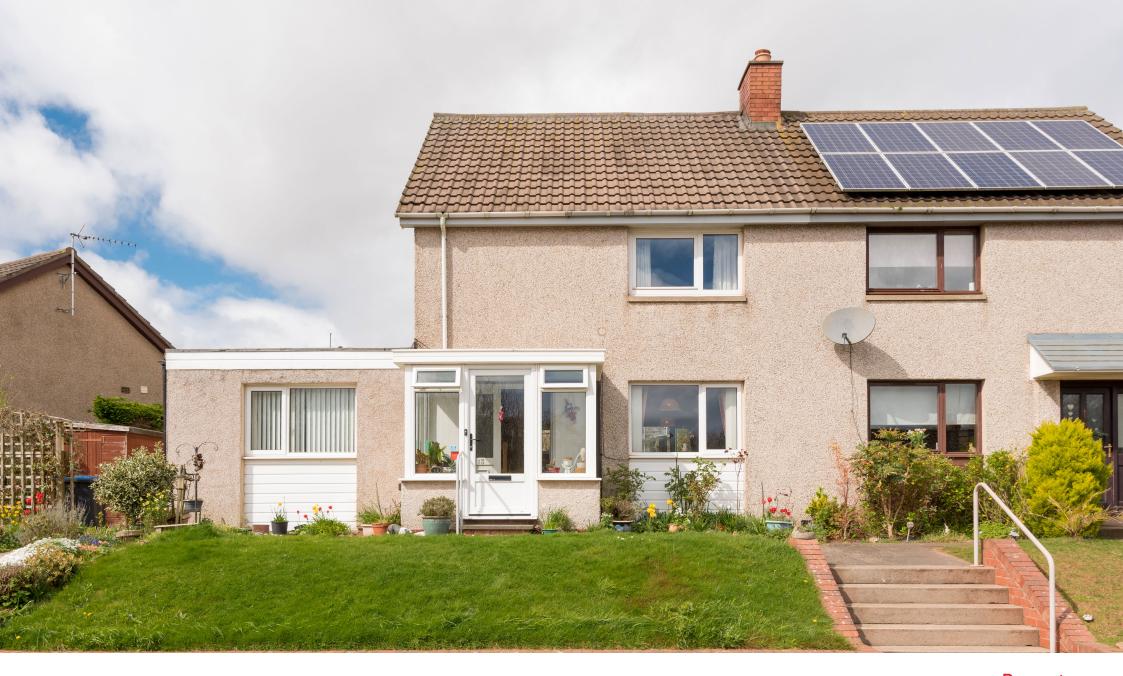

**13 Crofts Acres** COCKBURNSPATH, SCOTTISH BORDERS, TD13 5YD

01620 497497 | parissteele.com

### **PROPERTY DESCRIPTION**

This bright three-bedroom semi-detached home in Cockburnspath promises a comfortable lifestyle, whilst in need of some modernisation, it presents a wonderful opportunity. Steps bordering a neat lawn take you into the inviting entrance vestibule which makes for a charming east-facing seating area perfect for moments of relaxation. From here you arrive at the spacious carpeted hallway and the sitting room on your right. Enjoying a delightful east and west-facing dual-aspect, this living and reception area is flooded with natural light, and with a solid fuel stove set into a white mantle, and a tasteful décor exudes a warm ambience. The kitchen whilst in need of a cosmetic upgrade boasts ample cream wall and floor units, worktop space, and a tiled splashback along with room for freestanding appliances. Conveniently adjoining is a versatile dining room with sliding patio doors leading to the west-facing rear garden. Completing the ground floor is a sizeable double bedroom which includes a large, fitted wardrobe. Ascending the carpeted staircase from the hallway you arrive at a generously proportioned principal double bedroom featuring built-in wardrobes and a second spacious double bedroom. Both share access to a bathroom equipped with a bath, WC, and washbasin. Externally the property enjoys onstreet parking and well-kept front and rear gardens. The enclosed west-facing rear garden benefits from a vegetable patch, sandstone paving, and a greenhouse.