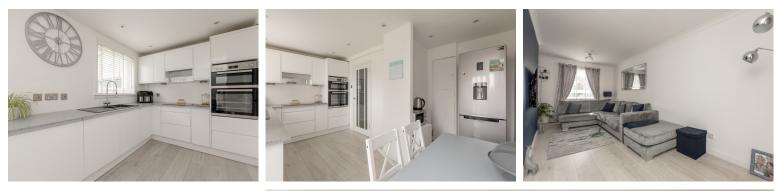

## **MID-TERRACED HOUSE**

- Sitting Room
- Kitchen/Dining Room
- Four Double Bedrooms
- Bathroom
- Private Front & Rear Gardens
- Free On-Street Parking
- Gas Central Heating
- EPC Rating C

This tastefully presented mid-terraced house with lovely south-facing garden lies in a highly-sought after location in Craigleith, close to the Western General Hospital and Craigleith Retail Park which offers a range of high street shops, supermarkets, and a gym. The accommodation comprises; spacious, dual-aspect sitting room, stylish kitchen/dining room, four generous double bedrooms and contemporary bathroom with shower over bath. A fully enclosed, south-facing garden lies to the rear and there is a further private garden to the front with free on-street parking in the area. The property benefits from gas central heating. Included in the sale are the fitted carpets and floor coverings, oven, hob, hood, fridge-freezer, washing machine and lightshades. The appliances included are sold as seen with no warranty provided.