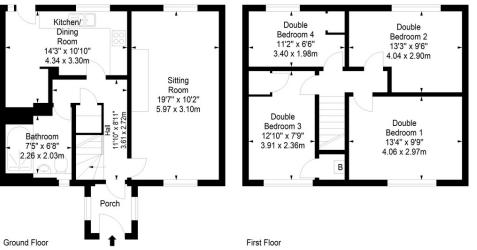

### Telford Gardens, EH4 2PU

SquareFoot

Approx. Gross Internal Area 1017 Sg Ft - 94.48 Sg M For identification only. Not to scale. © SquareFoot 2024

Disclaimer: Prospective purchasers are advised to have their interest noted through their solicitor as soon as possible in order that they may be informed in the event of an early closing date being set for the receipt of offers. The Seller shall not be bound to accept the highest or any offer. These particulars do not form any part of any contract and the statements or plans contained herein are not warranted nor to scale. Approximate measurements have been taken by electronic device at the widest point. Services and appliances have not been tested for efficiency or safety and no warranty is given as to their compliance with any Regulations. Only offers using the Scottish Standard Clauses will be considered. Offers received not using these clauses will be responded to by deletion of the nonstandard Clause and replaced with the Scottish Standard Clauses.