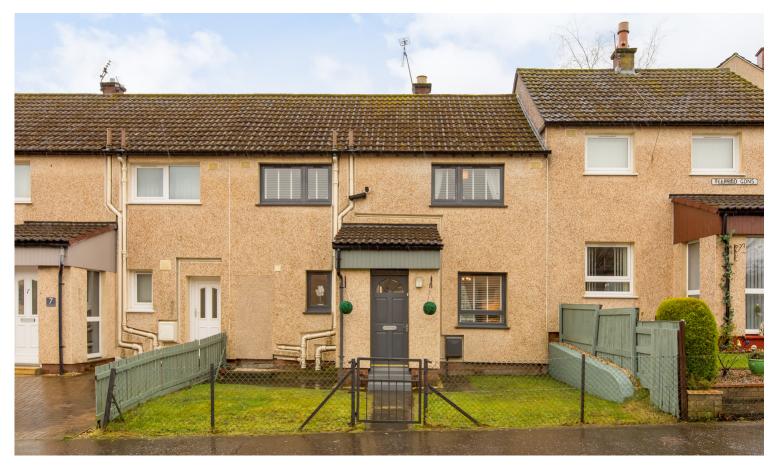

## **9 Telford Gardens** Craigleith, EH4 2PU

## **MID-TERRACED HOUSE**

- Sitting Room
- Kitchen/Dining Room
- Four Double Bedrooms
- Bathroom
- Private Front & Rear Gardens
- Free On-Street Parking
- Gas Central Heating
- EPC Rating C

This tastefully presented mid-terraced house with lovely south-facing garden lies in a highly-sought after location in Craigleith, close to the Western General Hospital and Craigleith Retail Park which offers a range of high street shops, supermarkets, and a gym. The accommodation comprises; spacious, dual-aspect sitting room, stylish kitchen/dining room, four generous double bedrooms and contemporary bathroom with shower over bath. A fully enclosed, south-facing garden lies to the rear and there is a further private garden to the front with free on-street parking in the area. The property benefits from gas central heating. Included in the sale are the fitted carpets and floor coverings, oven, hob, hood, fridge-freezer, washing machine and lightshades. The appliances included are sold as seen with no warranty provided.