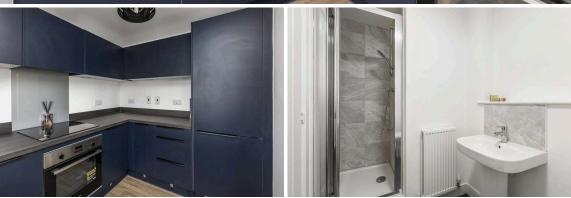

- Stylish first floor apartment
- High quality fixtures and fittings
- · Entrance hallway with storage
- Bright, dual aspect living/dining room with Juliet balconies
- Immaculate and untouched modern fitted kitchen with integrated appliances semi open plan to living room
- Principal bedroom with en-suite mains shower room
- Second double bedroom with lovely Pentland views
- Stylish bathroom with three-piece white suite with mains shower over bath
- · Gas central heating and double glazing
- Security entry system
- Landscaped communal garden
- · Allocated residents' parking
- Property hasn't been lived in and has builder's warranty.