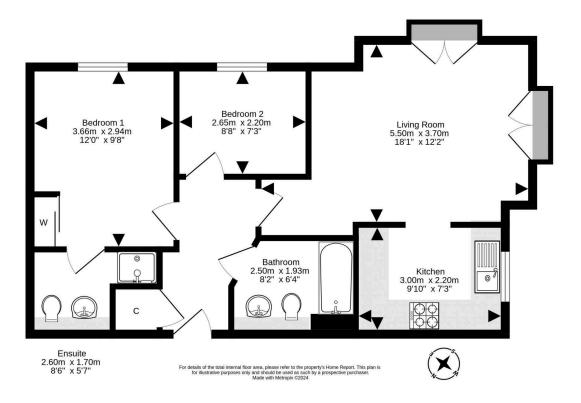

## 30 Dentylion Park

BILSTON | EDINBURGH | EH25 9AH

Contemporary first floor apartment boasting Pentland Views to the front, situated in the picturesque village of Bilston and forming part of a new and sought-after development by Taylor Wimpey. The immaculately presented two-bedroom apartment is in true walk-in condition throughout with untouched appliances. The property is finished to a high standard, incorporating a stylish kitchen and a premium bathroom. The outstanding home will appeal to a range of buyers due to it's ideal location within easy commuting distance of Edinburgh city centre.

- Stylish first floor apartment
- High quality fixtures and fittings
- · Entrance hallway with storage
- Bright, dual aspect living/dining room with Juliet balconies
- Immaculate and untouched modern fitted kitchen with integrated appliances semi open plan to living room
- Principal bedroom with en-suite mains shower room
- Second double bedroom with lovely Pentland views
- Stylish bathroom with three-piece white suite with mains shower over bath
- · Gas central heating and double glazing
- Security entry system
- Landscaped communal garden
- · Allocated residents' parking
- Property hasn't been lived in and has builder's warranty.