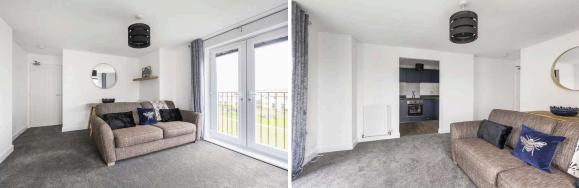

- Stylish first floor apartment
- High quality fixtures and fittings
- · Entrance hallway with storage
- Bright, dual aspect living/dining room with Juliet balconies
- Immaculate and untouched modern fitted kitchen with integrated appliances semi open plan to living room
- Principal bedroom with en-suite mains shower room
- Second double bedroom with lovely Pentland views
- Stylish bathroom with three-piece white suite with mains shower over bath
- · Gas central heating and double glazing
- Security entry system
- Landscaped communal garden
- · Allocated residents' parking
- Property hasn't been lived in and has builder's warranty.