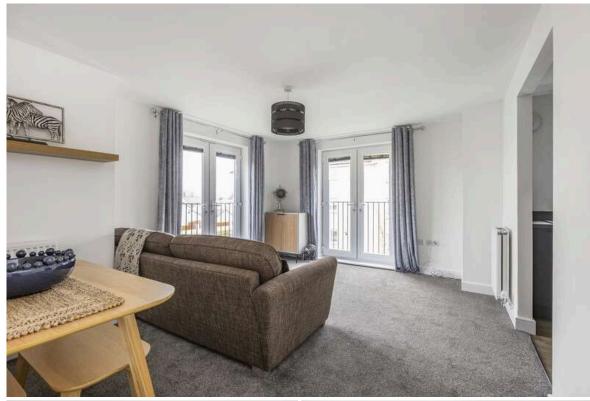

- Stylish first floor apartment
- High quality fixtures and fittings
- · Entrance hallway with storage
- Bright, dual aspect living/dining room with Juliet balconies
- Immaculate and untouched modern fitted kitchen with integrated appliances semi open plan to living room
- Principal bedroom with en-suite mains shower room
- Second double bedroom with lovely Pentland views
- Stylish bathroom with three-piece white suite with mains shower over bath
- · Gas central heating and double glazing
- Security entry system
- Landscaped communal garden
- · Allocated residents' parking
- Property hasn't been lived in and has builder's warranty.