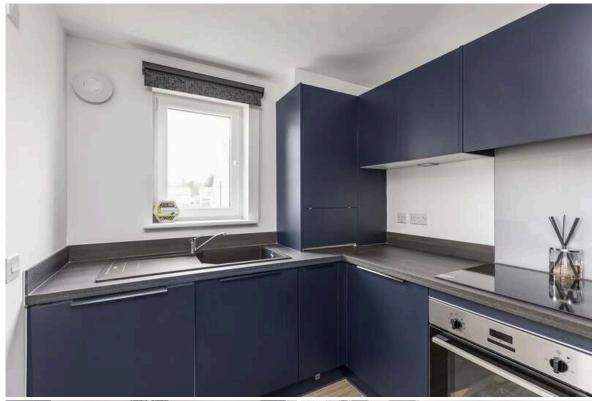

- Stylish first floor apartment
- High quality fixtures and fittings
- · Entrance hallway with storage
- Bright, dual aspect living/dining room with Juliet balconies
- Immaculate and untouched modern fitted kitchen with integrated appliances semi open plan to living room
- Principal bedroom with en-suite mains shower room
- Second double bedroom with lovely Pentland views
- Stylish bathroom with three-piece white suite with mains shower over bath
- · Gas central heating and double glazing
- Security entry system
- Landscaped communal garden
- · Allocated residents' parking
- Property hasn't been lived in and has builder's warranty.