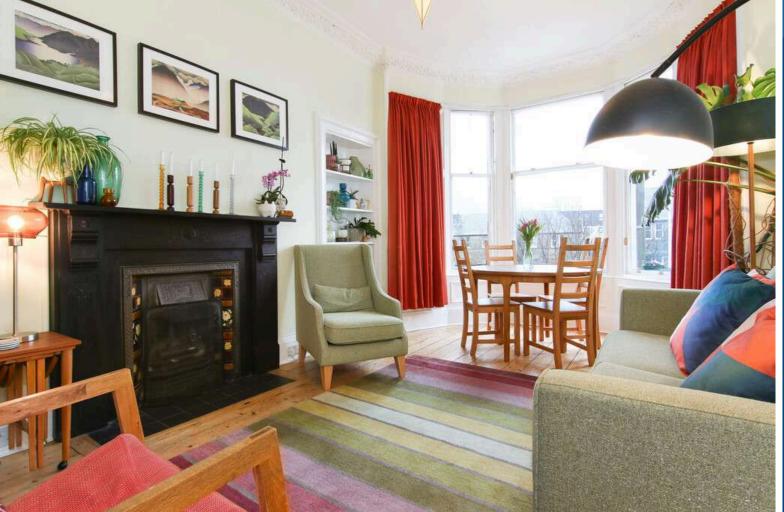

Home Report: £260,000 EPC Rating: D The flat forms part of a handsome traditional stone tenement and is entered off a well kept common stairway with security entryphone system. It comprises reception hall, bay windowed lounge with working fireplace, fitted open plan kitchen, two bedrooms, box room/study and bathroom with shower over bath.