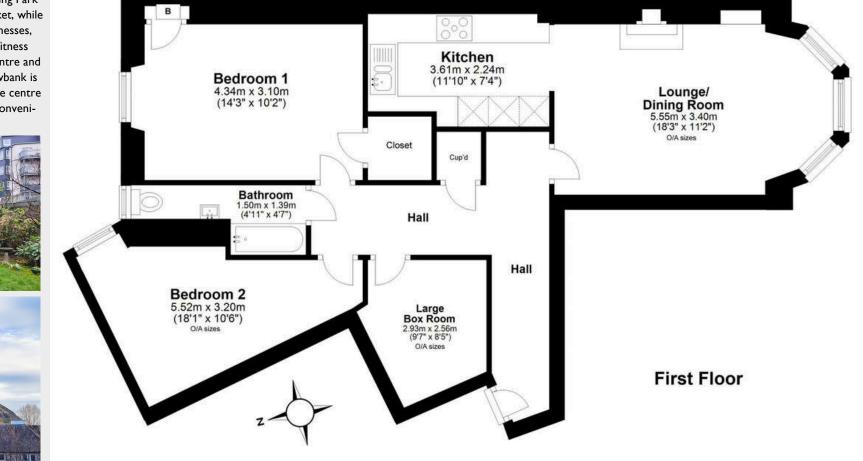

## Cambusnethan Street

Sunny and well proportioned First Floor Flat offering attractively presented and flexible accommodation with fine open views towards Arthur's Seat and the Salisbury Crags.

- Stylish first floor flat
- Well-kept stairwell w/secure entryphone
- Welcoming hallway w/storage
- South-facing bay windowed lounge
- Modern kitchen
- Two bedrooms plus a large box room
- Three-piece bathroom
- Gas central heating
- Shared garden

Home Report: £260,000 EPC Rating: D The flat forms part of a handsome traditional stone tenement and is entered off a well kept common stairway with security entryphone system. It comprises reception hall, bay windowed lounge with working fireplace, fitted open plan kitchen, two bedrooms, box room/study and bathroom with shower over bath.