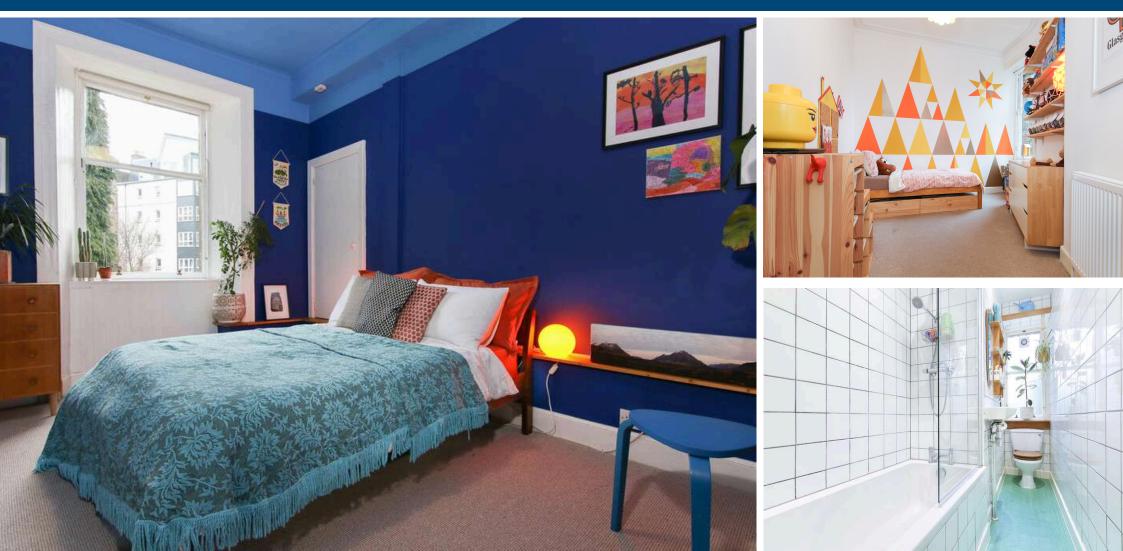

Home Report: £260,000 EPC Rating: D The flat forms part of a handsome traditional stone tenement and is entered off a well kept common stairway with security entryphone system. It comprises reception hall, bay windowed lounge with working fireplace, fitted open plan kitchen, two bedrooms, box room/study and bathroom with shower over bath.