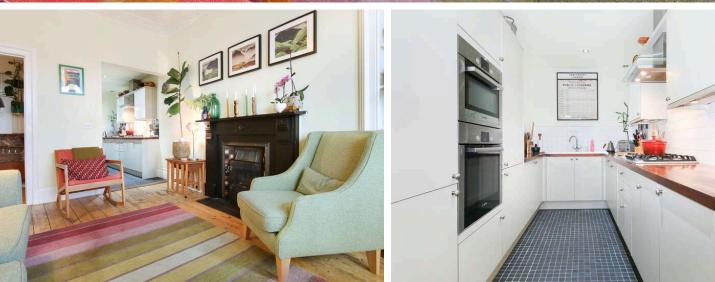

Home Report: £260,000 EPC Rating: D The flat forms part of a handsome traditional stone tenement and is entered off a well kept common stairway with security entryphone system. It comprises reception hall, bay windowed lounge with working fireplace, fitted open plan kitchen, two bedrooms, box room/study and bathroom with shower over bath.

Extras: To include all fitted flooring and fitted carpets; light fixtures; double oven; hob; extractor hood; fridge/freezer; dishwasher and washing machine in the sale.

Situated to the east of the city centre,