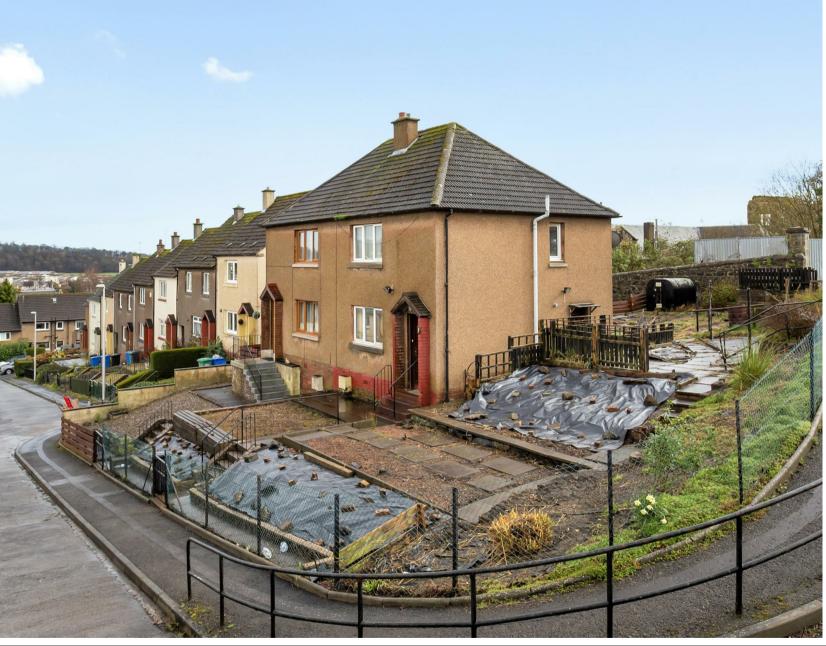

Morgans

Fixed Price £100,000

35 Roods Square, Inverkeithing, KY11 1NR

Spacious semi detached villa situated in popular residential area in Inverkeithing close to all amenities, schooling and transport links. The property would benefit from some cosmetic upgrading making an ideal family home or a starter project for first time buyers. The subjects are generous throughout and briefly comprise entrance vestibule, lounge and dining kitchen on the ground floor. On the upper level there are two bedrooms and a bathroom. There are substantial gardens to the front, side and rear and early entry is available. The property is double glazed with gas central heating.