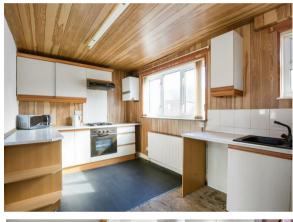

Morgans

Fixed Price £100,000

35 Roods Square, Inverkeithing, KY11 1NR

Spacious semi detached villa situated in popular residential area in Inverkeithing close to all amenities, schooling and transport links. The property would benefit from some cosmetic upgrading making an ideal family home or a starter project for first time buyers. The subjects are generous throughout and briefly comprise entrance vestibule, lounge and dining kitchen on the ground floor. On the upper level there are two bedrooms and a bathroom. There are substantial gardens to the front, side and rear and early entry is available. The property is double glazed with gas central heating.

## EXTRAS INC IN SALE / AGENTS NOTE

All floor coverings, blinds, bathroom and light fittings together with integrated appliances and garden shed.

From 1st February 2022, residential properties in Scotland are required by law to have installed a system of inter-linked smoke alarms, carbon monoxide detectors and heat detectors (the "inter-linked system"). No warranty is given that any interlinked system has been installed in this property and interested parties should make their own enquiries. This property is being sold in its present condition and no warranty will be given to any purchaser with regard to the existence or condition of the services or any heating or other system within the property. Any intending purchaser will require to accept the position as it exists.