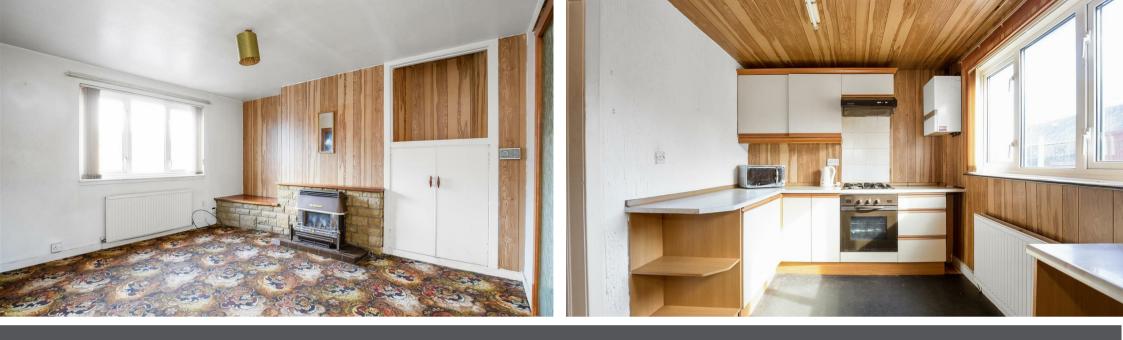

Morgans

Fixed Price £100,000

35 Roods Square, Inverkeithing, KY11 1NR

Spacious semi detached villa situated in popular residential area in Inverkeithing close to all amenities, schooling and transport links. The property would benefit from some cosmetic upgrading making an ideal family home or a starter project for first time buyers. The subjects are generous throughout and briefly comprise entrance vestibule, lounge and dining kitchen on the ground floor. On the upper level there are two bedrooms and a bathroom. There are substantial gardens to the front, side and rear and early entry is available. The property is double glazed with gas central heating.

## EXTRAS INC IN SALE / AGENTS NOTE

All floor coverings, blinds, bathroom and light fittings together with integrated appliances and garden shed.

From 1st February 2022, residential properties in Scotland are required by law to have installed a system of inter-linked smoke alarms, carbon monoxide detectors and heat detectors (the "inter-linked system"). No warranty is given that any interlinked system has been installed in this property and interested parties should make their own enquiries. This property is being sold in its present condition and no warranty will be given to any purchaser with regard to the existence or condition of the services or any heating or other system within the property. Any intending purchaser will require to accept the position as it exists.