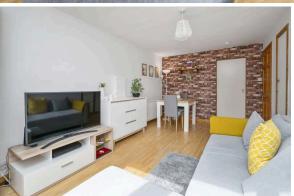

The accommodation comprises a welcoming entrance hallway with two ample sized storage cupboards, bright lounge with large picture window and generous dining space, a contemporary kitchen with attractive units, spacious double bedroom with built-in wardrobes and the flat is completed by a stylish bathroom with three piece suite.

- Quiet cul-de-sac
- well-kept communal garden
- Ample parking
- · Welcoming hallway with good storage
- Bright lounge with dining space
- Contemporary kitchen
- Spacious double bedroom
- Stylish bathroom
- Gas central heating and double glazing