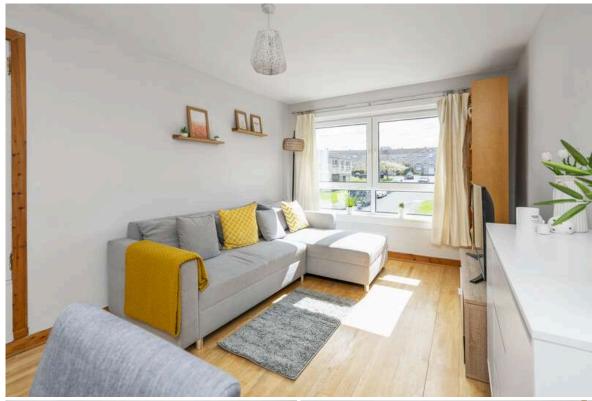

The accommodation comprises a welcoming entrance hallway with two ample sized storage cupboards, bright lounge with large picture window and generous dining space, a contemporary kitchen with attractive units, spacious double bedroom with built-in wardrobes and the flat is completed by a stylish bathroom with three piece suite.

- Quiet cul-de-sac
- well-kept communal garden
- Ample parking
- · Welcoming hallway with good storage
- Bright lounge with dining space
- Contemporary kitchen
- Spacious double bedroom
- Stylish bathroom
- Gas central heating and double glazing