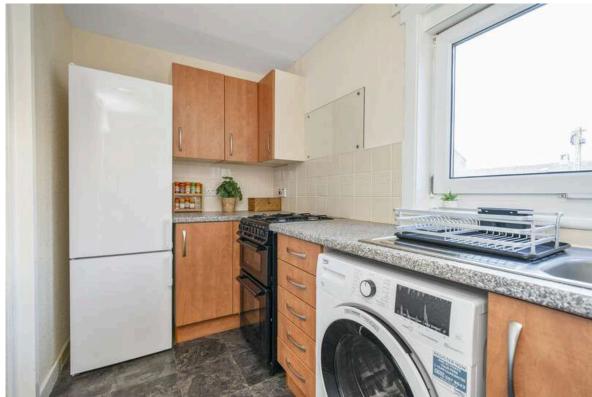

The accommodation comprises a welcoming entrance hallway with two ample sized storage cupboards, bright lounge with large picture window and generous dining space, a contemporary kitchen with attractive units, spacious double bedroom with built-in wardrobes and the flat is completed by a stylish bathroom with three piece suite.

- Quiet cul-de-sac
- well-kept communal garden
- Ample parking
- · Welcoming hallway with good storage
- Bright lounge with dining space
- Contemporary kitchen
- Spacious double bedroom
- Stylish bathroom
- Gas central heating and double glazing