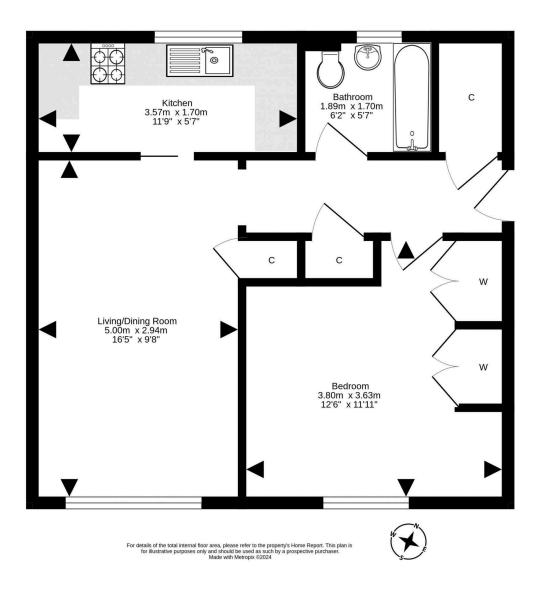

The accommodation comprises a welcoming entrance hallway with two ample sized storage cupboards, bright lounge with large picture window and generous dining space, a contemporary kitchen with attractive units, spacious double bedroom with built-in wardrobes and the flat is completed by a stylish bathroom with three piece suite.