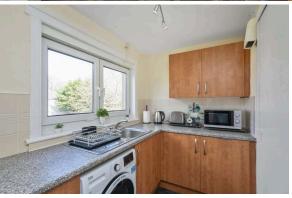

The accommodation comprises a welcoming entrance hallway with two ample sized storage cupboards, bright lounge with large picture window and generous dining space, a contemporary kitchen with attractive units, spacious double bedroom with built-in wardrobes and the flat is completed by a stylish bathroom with three piece suite.

- Quiet cul-de-sac
- well-kept communal garden
- Ample parking
- · Welcoming hallway with good storage
- Bright lounge with dining space
- Contemporary kitchen
- Spacious double bedroom
- Stylish bathroom
- Gas central heating and double glazing