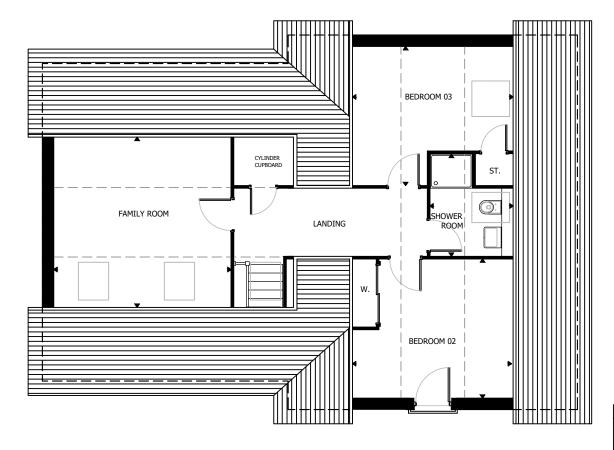

## First Floor Plan Layout Scale 1:100

## **Room Dimensions**

| LIVING ROOM                | 4.15m X | 4.19m | 13' 7" X 13' 8"   |
|----------------------------|---------|-------|-------------------|
| KITCHEN/DINING             | 4.48m X | 4.96m | 14' 8" X 16' 3"   |
| UTILITY ROOM               | 2.87m X | 3.13m | 9' 4" X 10' 3"    |
| BATHROOM                   | 1.63m X | 3.03m | 5' 4" X 9' 11"    |
| GARAGE                     | 3.00m X | 6.27m | 9' 10" X 20' 6"   |
| MASTER BEDROOM             | 3.95m X | 4.18m | 12' 11" X 13' 8"  |
| ENSUITE                    | 1.50m X | 2.20m | 4' 11" X 7' 2"    |
| BEDROOM 4                  | 3.10m X | 3.49m | 10' 2" X 11' 5"   |
| BEDROOM 2                  | 3.68m X | 4.25m | 12' 0" X 13' 11"  |
| BEDROOM 3                  | 4.22m X | 3.65m | 13' 10" X 11' 11" |
| SHOWER ROOM                | 2.17m X | 2.69m | 7' 1" X 8' 9"     |
| FAMILY ROOM                | 4.47m X | 4.66m | 14' 7" X 15' 3"   |
| OSS INTERNAL<br>FLOOR AREA | 166.1   | L m²  | 1787 Square Feet  |