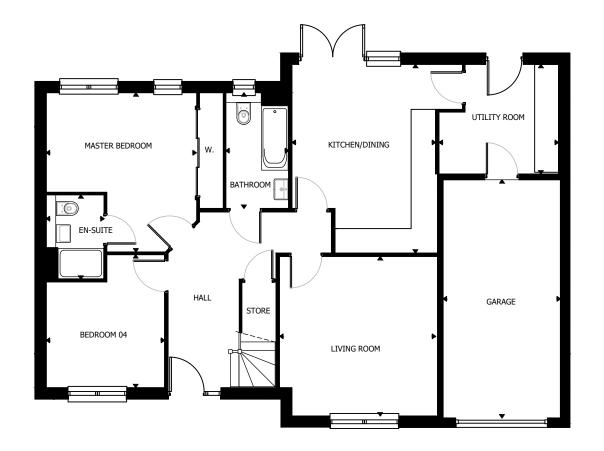

**Ground Floor Plan Layout** Scale 1:100

## **Room Dimensions**

| LIVING ROOM                | 4.15m X | 4.19m | 13' 7" X 13' 8"   |
|----------------------------|---------|-------|-------------------|
| KITCHEN/DINING             | 4.48m X | 4.96m | 14' 8" X 16' 3"   |
| UTILITY ROOM               | 2.87m X | 3.13m | 9' 4" X 10' 3"    |
| BATHROOM                   | 1.63m X | 3.03m | 5' 4" X 9' 11"    |
| GARAGE                     | 3.00m X | 6.27m | 9' 10" X 20' 6"   |
| MASTER BEDROOM             | 3.95m X | 4.18m | 12' 11" X 13' 8"  |
| ENSUITE                    | 1.50m X | 2.20m | 4' 11" X 7' 2"    |
| BEDROOM 4                  | 3.10m X | 3.49m | 10' 2" X 11' 5"   |
| BEDROOM 2                  | 3.68m X | 4.25m | 12' 0" X 13' 11"  |
| BEDROOM 3                  | 4.22m X | 3.65m | 13' 10" X 11' 11" |
| SHOWER ROOM                | 2.17m X | 2.69m | 7' 1" X 8' 9"     |
| FAMILY ROOM                | 4.47m X | 4.66m | 14' 7" X 15' 3"   |
| OSS INTERNAL<br>FLOOR AREA | 166.1   | L m²  | 1787 Square Feet  |