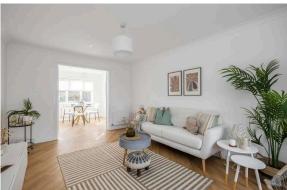

## ARMADALE | WEST LOTHIAN | EH48 2QD

Located in the sought-after area of Armadale, this four-bedroom detached house presents an inviting and spacious layout perfect for comfortable living. The home boasts a bright living room adorned with a charming bay window, allowing natural light to flood the space. The adjacent dining room offers a delightful view of the rear garden, creating a perfect setting for entertaining guests or enjoying family meals.

- · Welcoming entry vestibule.
- · Bright and spacious bay windowed living room.
- · Adjoining dining room with pleasant garden view.
- · Modern kitchen with attractive white units and direct garden access.
- · Four double bedrooms all with integrated wardrobes.
- · Master bedroom featuring an en-suite shower room.
- Contemporary family bathroom.
- Handy WC on the lower level.
- · Gas central heating and double glazing.
- · Garage and driveway.