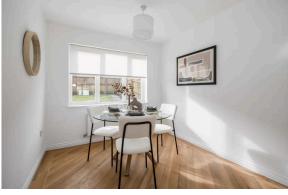

## ARMADALE | WEST LOTHIAN | EH48 2QD

Located in the sought-after area of Armadale, this four-bedroom detached house presents an inviting and spacious layout perfect for comfortable living. The home boasts a bright living room adorned with a charming bay window, allowing natural light to flood the space. The adjacent dining room offers a delightful view of the rear garden, creating a perfect setting for entertaining guests or enjoying family meals.

- · Welcoming entry vestibule.
- · Bright and spacious bay windowed living room.
- · Adjoining dining room with pleasant garden view.
- · Modern kitchen with attractive white units and direct garden access.
- · Four double bedrooms all with integrated wardrobes.
- · Master bedroom featuring an en-suite shower room.
- Contemporary family bathroom.
- Handy WC on the lower level.
- · Gas central heating and double glazing.
- · Garage and driveway.