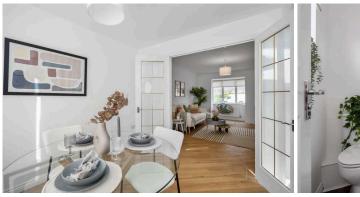

## ARMADALE | WEST LOTHIAN | EH48 2QD

Located in the sought-after area of Armadale, this four-bedroom detached house presents an inviting and spacious layout perfect for comfortable living. The home boasts a bright living room adorned with a charming bay window, allowing natural light to flood the space. The adjacent dining room offers a delightful view of the rear garden, creating a perfect setting for entertaining guests or enjoying family meals.

- · Welcoming entry vestibule.
- · Bright and spacious bay windowed living room.
- · Adjoining dining room with pleasant garden view.
- · Modern kitchen with attractive white units and direct garden access.
- · Four double bedrooms all with integrated wardrobes.
- · Master bedroom featuring an en-suite shower room.
- Contemporary family bathroom.
- Handy WC on the lower level.
- · Gas central heating and double glazing.
- · Garage and driveway.