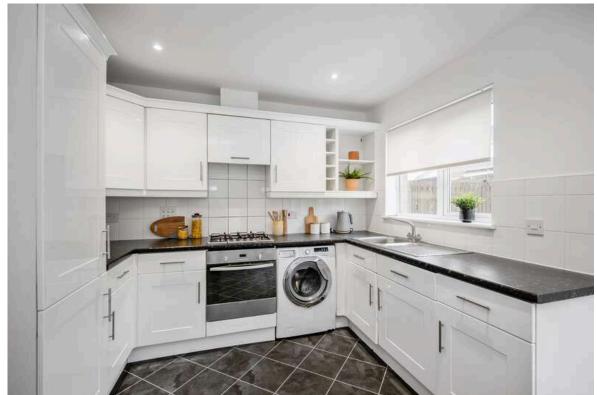

The modern kitchen is a standout feature of the property, boasting attractive white units that provide ample storage space and a sleek aesthetic. It is equipped with all the necessary appliances, making meal preparation a breeze. Conveniently located on the ground level is a handy WC, adding to the practicality of the home.

- · Welcoming entry vestibule.
- · Bright and spacious bay windowed living room.
- · Adjoining dining room with pleasant garden view.
- · Modern kitchen with attractive white units and direct garden access.
- · Four double bedrooms all with integrated wardrobes.
- · Master bedroom featuring an en-suite shower room.
- Contemporary family bathroom.
- Handy WC on the lower level.
- · Gas central heating and double glazing.
- · Garage and driveway.