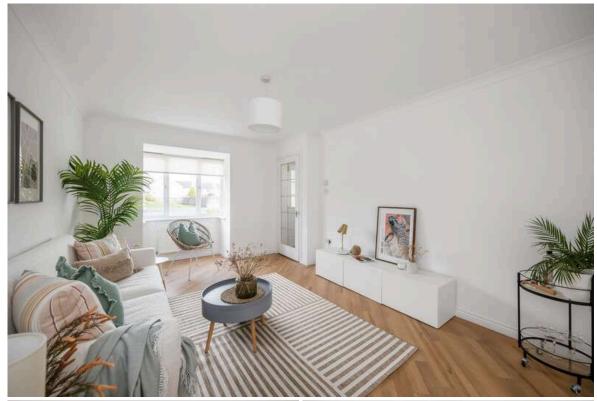

## ARMADALE | WEST LOTHIAN | EH48 2QD

Located in the sought-after area of Armadale, this four-bedroom detached house presents an inviting and spacious layout perfect for comfortable living. The home boasts a bright living room adorned with a charming bay window, allowing natural light to flood the space. The adjacent dining room offers a delightful view of the rear garden, creating a perfect setting for entertaining guests or enjoying family meals.

- · Welcoming entry vestibule.
- · Bright and spacious bay windowed living room.
- · Adjoining dining room with pleasant garden view.
- · Modern kitchen with attractive white units and direct garden access.
- · Four double bedrooms all with integrated wardrobes.
- · Master bedroom featuring an en-suite shower room.
- Contemporary family bathroom.
- Handy WC on the lower level.
- · Gas central heating and double glazing.
- · Garage and driveway.