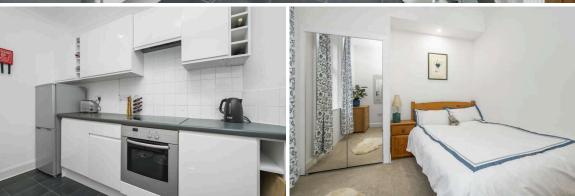

- Well presented main door lower flat
- · Bright and spacious accommodations with high ceilings
- Spacious lounge with space for dining table
- Modern breakfasting kitchen with white high gloss units
- Spacious double bedroom quietly situated to the rear with mirrored wardrobes
- Modern shower room with walk in mains shower cubicle (formally had a bath) and vanity sink unit
- · Gas central heating and double glazing
- Fantastic storage options
- Small garden area to front of property and shared drying green
- Unrestricted on-street parking nearby