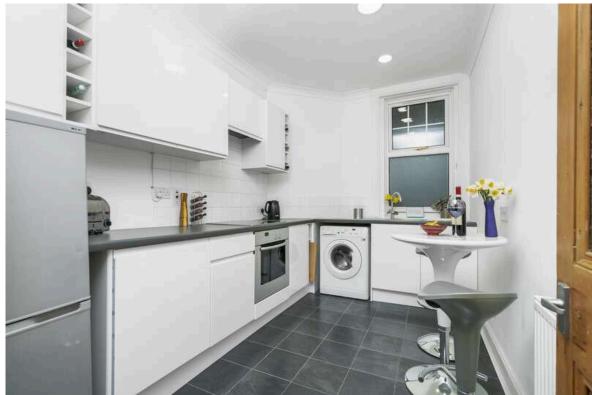

- Well presented main door lower flat
- · Bright and spacious accommodations with high ceilings
- Spacious lounge with space for dining table
- Modern breakfasting kitchen with white high gloss units
- Spacious double bedroom quietly situated to the rear with mirrored wardrobes
- Modern shower room with walk in mains shower cubicle (formally had a bath) and vanity sink unit
- · Gas central heating and double glazing
- Fantastic storage options
- Small garden area to front of property and shared drying green
- Unrestricted on-street parking nearby

## EPC Rating C

Extras include carpets, blinds, curtains, washing machine and fridge freezer, oven and hob. Other furniture may be available by seperate negotiation.

PRICE & VIEWING: Please refer to our website, www.warnersllp.com or call us on 0131 667 0232.