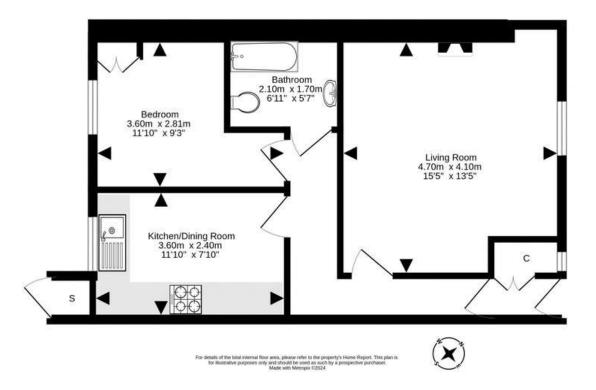

- Well presented main door lower flat
- · Bright and spacious accommodations with high ceilings
- Spacious lounge with space for dining table
- Modern breakfasting kitchen with white high gloss units
- Spacious double bedroom quietly situated to the rear with mirrored wardrobes
- Modern shower room with walk in mains shower cubicle (formally had a bath) and vanity sink unit
- · Gas central heating and double glazing
- Fantastic storage options
- Small garden area to front of property and shared drying green
- Unrestricted on-street parking nearby