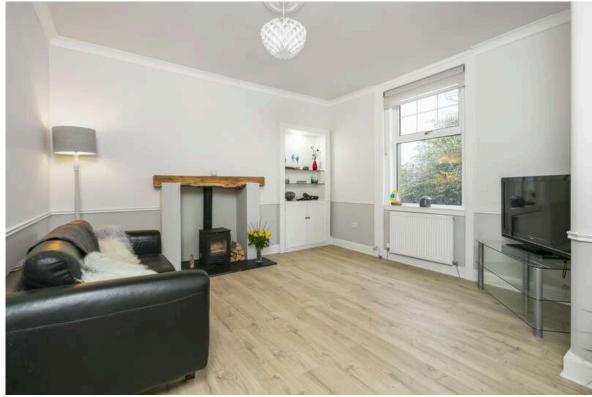

- Well presented main door lower flat
- · Bright and spacious accommodations with high ceilings
- Spacious lounge with space for dining table
- Modern breakfasting kitchen with white high gloss units
- Spacious double bedroom quietly situated to the rear with mirrored wardrobes
- Modern shower room with walk in mains shower cubicle (formally had a bath) and vanity sink unit
- · Gas central heating and double glazing
- Fantastic storage options
- Small garden area to front of property and shared drying green
- Unrestricted on-street parking nearby