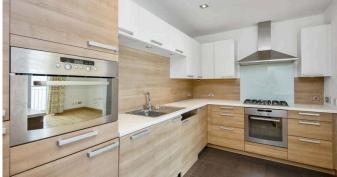

3/6 Western Harbour Breakwater

Edinburgh

**EH6 6PA** 

First floor flat located in modern development in Newhaven which will appeal to a range of buyers. The accommodation comprises of: entrance hallway with secure entry system and storage cupboards; living room with stunning views and kitchen off; modern kitchen with integrated appliances; master bedroom with integrated wardrobes and balcony access; second bedroom; and bathroom with WC, wash hand basin, bath and separate shower cubicle. The property also