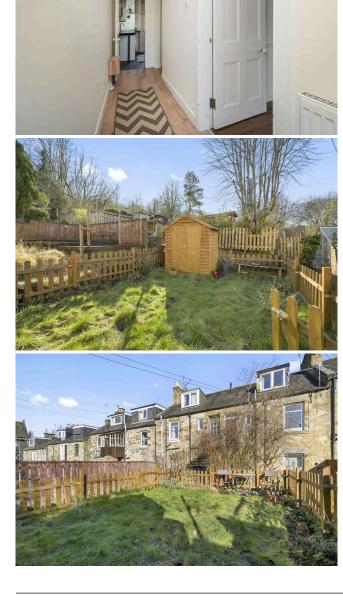

## 21 Peebles Road PENICUIK | EH26 8LX

Seldom available, bright and spacious, main door ground floor flat in an excellent location close to Penicuik town centre. The property is presented is good order throughout and will make an excellent starter home or investment buy. The property benefits from gas central heating, double glazing, unrestricted on street parking and comprises; entrance vestibule, welcoming hallway with walk in storage with electrics, spacious lounge with double glazed sash and case bay style window, decorative fire surround and Edinburgh press style shelving, fitted kitchen with gas hob and space for appliances, gas hob, oven and extractor hood and door to rear gardens, double bedroom quietly situated to the rear with fitted mirrored wardrobes and modern family bathroom with three-piece suite with mains mixer shower over bath. Externally, there is a small deck area directly to the rear, are further private garden grounds to both the front and rear of the property. Viewing is essential to fully appreciate the standard of accommodation on offer

- Bright and spacious main door flat
- Entrance vestibule
- · Hallway with large walk in storage with electrics
- Spacious lounge with fireplace and Edinburgh press
- Fitted kitchen with integrated gas hob, electric oven and hood and door to rear gardens
- Double bedroom with fitted wardrobes
- · Modern bathroom with mains mixer shower over bath
- Gas central heating and double glazing
- Private gardens to front and rear
- Unrestricted on street parking