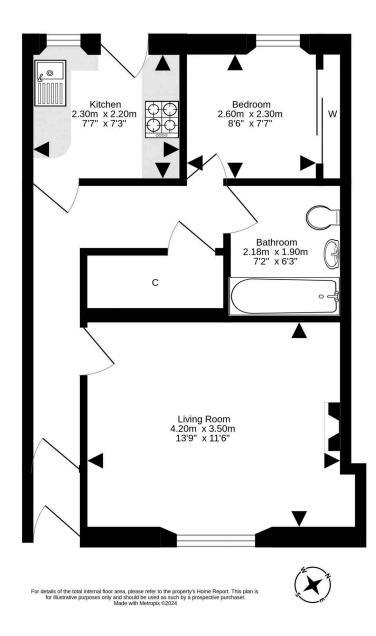

## 21 Peebles Road PENICUIK | EH26 8LX

Seldom available, bright and spacious, main door ground floor flat in an excellent location close to Penicuik town centre. The property is presented is good order throughout and will make an excellent starter home or investment buy. The property benefits from gas central heating, double glazing, unrestricted on street parking and comprises; entrance vestibule, welcoming hallway with walk in storage with electrics, spacious lounge with double glazed sash and case bay style window, decorative fire surround and Edinburgh press style shelving, fitted kitchen with gas hob and space for appliances, gas hob, oven and extractor hood and door to rear gardens, double bedroom quietly situated to the rear with fitted mirrored wardrobes and modern family bathroom with three-piece suite with mains mixer shower over bath. Externally, there is a small deck area directly to the rear, are further private garden grounds to both the front and rear of the property. Viewing is essential to fully appreciate the standard of accommodation on offer

- Bright and spacious main door flat
- Entrance vestibule
- · Hallway with large walk in storage with electrics
- Spacious lounge with fireplace and Edinburgh press
- Fitted kitchen with integrated gas hob, electric oven and hood and door to rear gardens
- Double bedroom with fitted wardrobes
- · Modern bathroom with mains mixer shower over bath
- Gas central heating and double glazing
- Private gardens to front and rear
- Unrestricted on street parking