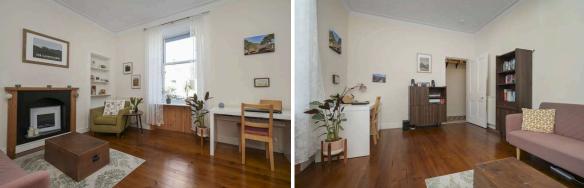

## 21 Peebles Road PENICUIK | EH26 8LX

Seldom available, bright and spacious, main door ground floor flat in an excellent location close to Penicuik town centre. The property is presented is good order throughout and will make an excellent starter home or investment buy. The property benefits from gas central heating, double glazing, unrestricted on street parking and comprises; entrance vestibule, welcoming hallway with walk in storage with electrics, spacious lounge with double glazed sash and case bay style window, decorative fire surround and Edinburgh press style shelving, fitted kitchen with gas hob and space for appliances, gas hob, oven and extractor hood and door to rear gardens, double bedroom quietly situated to the rear with fitted mirrored wardrobes and modern family bathroom with three-piece suite with mains mixer shower over bath. Externally, there is a small deck area directly to the rear, are further private garden grounds to both the front and rear of the property. Viewing is essential to fully appreciate the standard of accommodation on offer

- Bright and spacious main door flat
- Entrance vestibule
- · Hallway with large walk in storage with electrics
- Spacious lounge with fireplace and Edinburgh press
- Fitted kitchen with integrated gas hob, electric oven and hood and door to rear gardens
- Double bedroom with fitted wardrobes
- · Modern bathroom with mains mixer shower over bath
- Gas central heating and double glazing
- Private gardens to front and rear
- Unrestricted on street parking