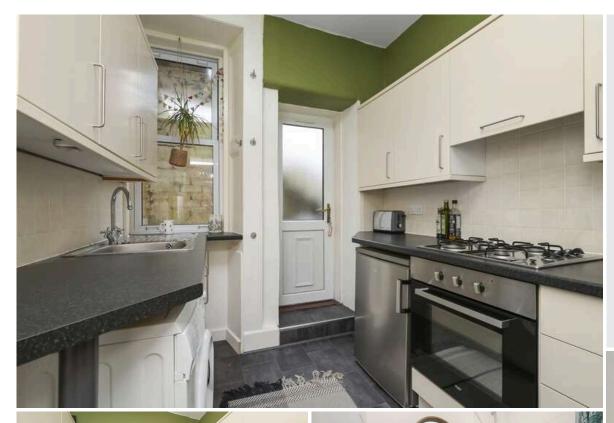

## 21 Peebles Road PENICUIK | EH26 8LX

Seldom available, bright and spacious, main door ground floor flat in an excellent location close to Penicuik town centre. The property is presented is good order throughout and will make an excellent starter home or investment buy. The property benefits from gas central heating, double glazing, unrestricted on street parking and comprises; entrance vestibule, welcoming hallway with walk in storage with electrics, spacious lounge with double glazed sash and case bay style window, decorative fire surround and Edinburgh press style shelving, fitted kitchen with gas hob and space for appliances, gas hob, oven and extractor hood and door to rear gardens, double bedroom quietly situated to the rear with fitted mirrored wardrobes and modern family bathroom with three-piece suite with mains mixer shower over bath. Externally, there is a small deck area directly to the rear, are further private garden grounds to both the front and rear of the property. Viewing is essential to fully appreciate the standard of accommodation on offer

- Bright and spacious main door flat
- Entrance vestibule
- · Hallway with large walk in storage with electrics
- Spacious lounge with fireplace and Edinburgh press
- Fitted kitchen with integrated gas hob, electric oven and hood and door to rear gardens
- Double bedroom with fitted wardrobes
- · Modern bathroom with mains mixer shower over bath
- Gas central heating and double glazing
- Private gardens to front and rear
- Unrestricted on street parking