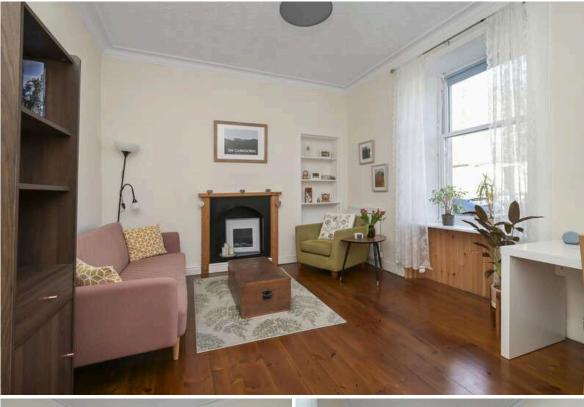

## 21 Peebles Road PENICUIK | EH26 8LX

Seldom available, bright and spacious, main door ground floor flat in an excellent location close to Penicuik town centre. The property is presented is good order throughout and will make an excellent starter home or investment buy. The property benefits from gas central heating, double glazing, unrestricted on street parking and comprises; entrance vestibule, welcoming hallway with walk in storage with electrics, spacious lounge with double glazed sash and case bay style window, decorative fire surround and Edinburgh press style shelving, fitted kitchen with gas hob and space for appliances, gas hob, oven and extractor hood and door to rear gardens, double bedroom quietly situated to the rear with fitted mirrored wardrobes and modern family bathroom with three-piece suite with mains mixer shower over bath. Externally, there is a small deck area directly to the rear, are further private garden grounds to both the front and rear of the property. Viewing is essential to fully appreciate the standard of accommodation on offer

- Bright and spacious main door flat
- Entrance vestibule
- · Hallway with large walk in storage with electrics
- Spacious lounge with fireplace and Edinburgh press
- Fitted kitchen with integrated gas hob, electric oven and hood and door to rear gardens
- Double bedroom with fitted wardrobes
- · Modern bathroom with mains mixer shower over bath
- Gas central heating and double glazing
- Private gardens to front and rear
- Unrestricted on street parking