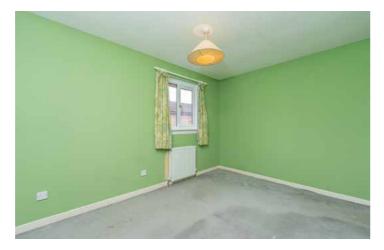

The accommodation includes an entrance vestibule and good sized lounge with window to the front and stairs leading to the upper level. The kitchen has window and door to the rear and is fitted with a range of base and wall units with the cooker, washing machine and fridge/freezer to remain. Upstairs there are two double bedrooms, both with storage. Completing the accommodation is the shower room fitted with a two piece suite.

### Accommodation

Lounge: 4.93m x 3.6m (16'2" x 11'10")

Kitchen: 2.77m x 3.6m (9'1" x 11'10")

Bedroom 1: 2.57m x 3.6m (8'5" x 11'10")

Bedroom 2: 2.46m x 3.6m (8'1" x 11'10")

Shower Room: 1.4m x 2.6m (4'7" x 8'6")