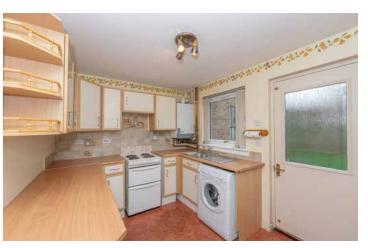

The accommodation includes an entrance vestibule and good sized lounge with window to the front and stairs leading to the upper level. The kitchen has window and door to the rear and is fitted with a range of base and wall units with the cooker, washing machine and fridge/freezer to remain. Upstairs there are two double bedrooms, both with storage. Completing the accommodation is the shower room fitted with a two piece suite.

### Accommodation

Lounge: 4.93m x 3.6m (16'2" x 11'10")

Kitchen: 2.77m x 3.6m (9'1" x 11'10")

Bedroom 1: 2.57m x 3.6m (8'5" x 11'10")

Bedroom 2: 2.46m x 3.6m (8'1" x 11'10")

Shower Room: 1.4m x 2.6m (4'7" x 8'6")