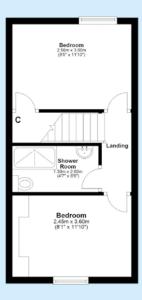

### First floor

### Accommodation

Lounge: 4.93m x 3.6m (16'2" x 11'10")

Kitchen: 2.77m x 3.6m (9'1" x 11'10")

Bedroom 1: 2.57m x 3.6m (8'5" x 11'10")

Bedroom 2: 2.46m x 3.6m (8'1" x 11'10")

Shower Room: 1.4m x 2.6m (4'7" x 8'6")

### Note

Whilst every attempt has been made to ensure the accuracy of the floor plan contained here, measurements of doors, windows, rooms and any other items are approximate and no responsibility is taken for any error, ornission, or misstatement. This plan is for illustrative purposes only and should be used as such by any prospective purchaser. The services, systems and appliances shown have not been tested and no guarantee as to their operability or efficiency can be given. Made with Metropix copyright 2011.