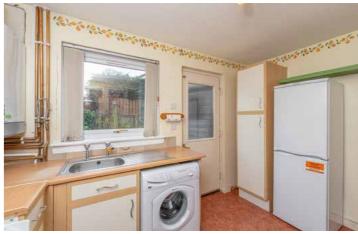

The accommodation includes an entrance vestibule and good sized lounge with window to the front and stairs leading to the upper level. The kitchen has window and door to the rear and is fitted with a range of base and wall units with the cooker, washing machine and fridge/freezer to remain. Upstairs there are two double bedrooms, both with storage. Completing the accommodation is the shower room fitted with a two piece suite.