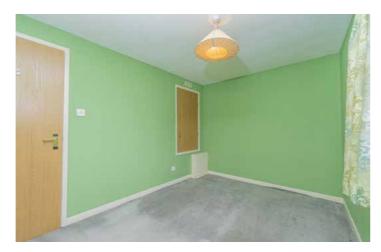

The accommodation includes an entrance vestibule and good sized lounge with window to the front and stairs leading to the upper level. The kitchen has window and door to the rear and is fitted with a range of base and wall units with the cooker, washing machine and fridge/freezer to remain. Upstairs there are two double bedrooms, both with storage. Completing the accommodation is the shower room fitted with a two piece suite.

# Kitchen 2.76m x 3.60m (8° x 1110°) Lounge 4.50m x 5.60m (16° x 1110°)

### Accommodation

Lounge: 4.93m x 3.6m (16'2" x 11'10")

Kitchen: 2.77m x 3.6m (9'1" x 11'10")

Bedroom 1: 2.57m x 3.6m (8'5" x 11'10")

Bedroom 2: 2.46m x 3.6m (8'1" x 11'10")

Shower Room: 1.4m x 2.6m (4'7" x 8'6")