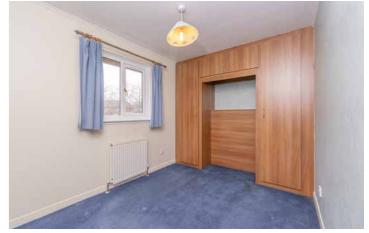

The accommodation includes an entrance vestibule and good sized lounge with window to the front and stairs leading to the upper level. The kitchen has window and door to the rear and is fitted with a range of base and wall units with the cooker, washing machine and fridge/freezer to remain. Upstairs there are two double bedrooms, both with storage. Completing the accommodation is the shower room fitted with a two piece suite.

### Accommodation

Lounge: 4.93m x 3.6m (16'2" x 11'10")

Kitchen: 2.77m x 3.6m (9'1" x 11'10")

Bedroom 1: 2.57m x 3.6m (8'5" x 11'10")

Bedroom 2: 2.46m x 3.6m (8'1" x 11'10")

Shower Room: 1.4m x 2.6m (4'7" x 8'6")