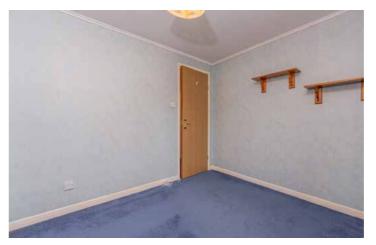

The accommodation includes an entrance vestibule and good sized lounge with window to the front and stairs leading to the upper level. The kitchen has window and door to the rear and is fitted with a range of base and wall units with the cooker, washing machine and fridge/freezer to remain. Upstairs there are two double bedrooms, both with storage. Completing the accommodation is the shower room fitted with a two piece suite.

### Accommodation

Lounge: 4.93m x 3.6m (16'2" x 11'10")

Kitchen: 2.77m x 3.6m (9'1" x 11'10")

Bedroom 1: 2.57m x 3.6m (8'5" x 11'10")

Bedroom 2: 2.46m x 3.6m (8'1" x 11'10")

Shower Room: 1.4m x 2.6m (4'7" x 8'6")