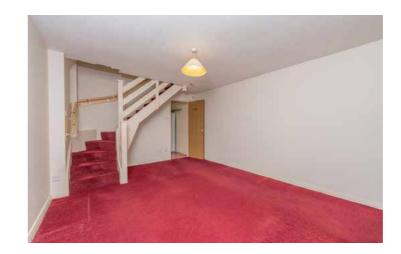

The accommodation includes an entrance vestibule and good sized lounge with window to the front and stairs leading to the upper level. The kitchen has window and door to the rear and is fitted with a range of base and wall units with the cooker, washing machine and fridge/freezer to remain. Upstairs there are two double bedrooms, both with storage. Completing the accommodation is the shower room fitted with a two piece suite.