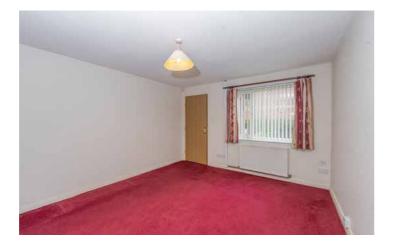

The accommodation includes an entrance vestibule and good sized lounge with window to the front and stairs leading to the upper level. The kitchen has window and door to the rear and is fitted with a range of base and wall units with the cooker, washing machine and fridge/freezer to remain. Upstairs there are two double bedrooms, both with storage. Completing the accommodation is the shower room fitted with a two piece suite.

# Kitchen 2.76m x 3.60m (8° x 1110°) Lounge 4.50m x 5.60m (16° x 1110°)

### Accommodation

Lounge: 4.93m x 3.6m (16'2" x 11'10")

Kitchen: 2.77m x 3.6m (9'1" x 11'10")

Bedroom 1: 2.57m x 3.6m (8'5" x 11'10")

Bedroom 2: 2.46m x 3.6m (8'1" x 11'10")

Shower Room: 1.4m x 2.6m (4'7" x 8'6")