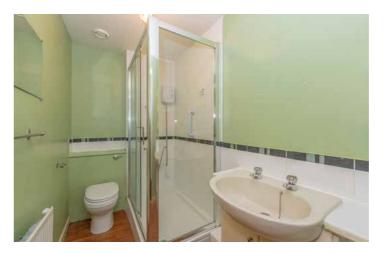

The accommodation includes an entrance vestibule and good sized lounge with window to the front and stairs leading to the upper level. The kitchen has window and door to the rear and is fitted with a range of base and wall units with the cooker, washing machine and fridge/freezer to remain. Upstairs there are two double bedrooms, both with storage. Completing the accommodation is the shower room fitted with a two piece suite.

### Accommodation

Lounge: 4.93m x 3.6m (16'2" x 11'10")

Kitchen: 2.77m x 3.6m (9'1" x 11'10")

Bedroom 1: 2.57m x 3.6m (8'5" x 11'10")

Bedroom 2: 2.46m x 3.6m (8'1" x 11'10")

Shower Room: 1.4m x 2.6m (4'7" x 8'6")