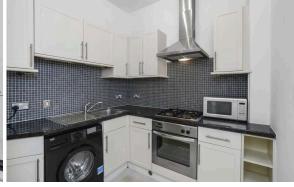

## 1 (PF2) Wishaw Terrace

MEADOWBANK | EDINBURGH | EH7 6AF

Well presented one-bedroom, ground floor flat occupying an enviable location in the highly sought-after Meadowbank area of Edinburgh. This spacious one bed property would make an excellent first-time purchase as well as offering investment potential. The kitchen currently comprises washing machine, gas hob and fan, and has a pantry with the fridge/freezer. The well proportioned bedroom benefits from a window seat and storage cupboard. There is also a spacious living room with further storage. Completing the accommodation is the bathroom with shower over the bath. The property also benefits from secure entry and a well kept shared garden. Outstanding public transport links mean that the city centre is also within close proximity. Early viewing is definitely recommended to avoid missing out on this fabulous apartment.

- Ideal first-time buyer purchase
- Spacious living room and fitted Kitchen
- Well proportioned bedroom can accommodate king-size bed
- Bathroom
- Well kept shared garden
- Outstanding local amenities
- Easy access to public transport links