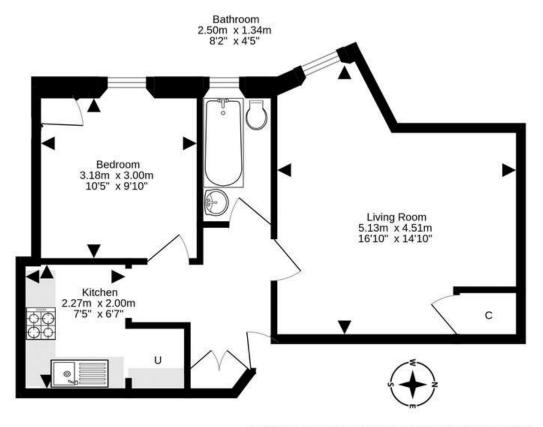

For details of the total internal floor area, please refer to the property's Home Report. This plan is for illustrative purposes only and should be used as such by a prospective purchaser.

Made with Metropix ©2024