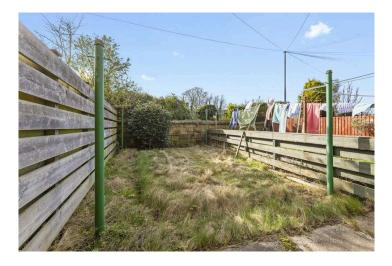

The flat benefits from a private, fully enclosed rear garden, which features a built-in external cupboard. Additional benefits include gas central heating, double glazing, unrestricted on street parking and views looking out to the Firth of Forth and on to Fife to the front and to Arthurs seat the rear.