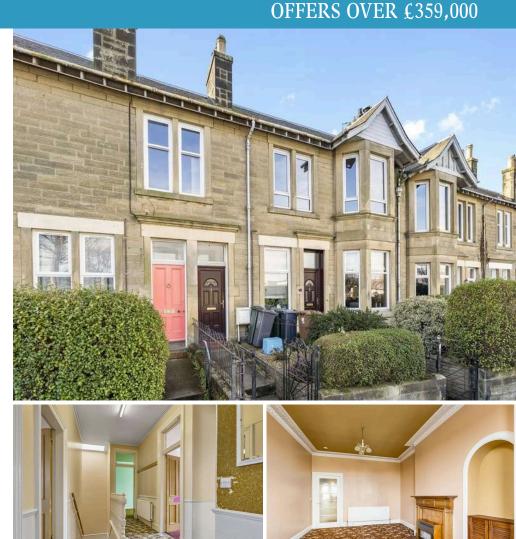

## Craigentinny

9 Restalrig Avenue EH7 6PP

Viewing - by appointment call Beveridge & Kellas on 0131 554 6321

Viewing is highly recommended of this 3 bedroomed upper flat located in the popular area of Craigintinny. There are local shops available for everyday needs nearby and a choice of Supermarkets including a Morrisons and Sainsburys both within easy reach. Meadowbank Retail Park offers further shopping as well as nearby Portobello. A variety of recreational facilities are also within easy reach to include golfing at Craigentinny, Portobello beach, promenade, and swimming.

The property opens to an entrance vestibule with ornate tiled floor and leads to the carpeted stairs to the upper level. The large, front facing living room or bedroom has a bay window, a gas fire within a wooden surround, built in shelving and ornate cornice. Found to the rear is the dining room which has a gas fire within a wooden surround, a large built in storage cupboard and gives access to the kitchen. The kitchen has base and wall units, space for slot in appliances, houses the gas boiler and gives access to the rear garden. To the front is a large double bedroom with a fireplace within a wooden surround, twin windows. Edinburgh press cupboard and ornate cornice. There are two further double bedrooms found to the rear. Additionally, there is a handy boxroom which features fitted shelving and a skylight. Completing the accommodation is the modern shower room with tiled floors, splashboard walls, WC, wash hand basin, shower unit and a heated towel rail.