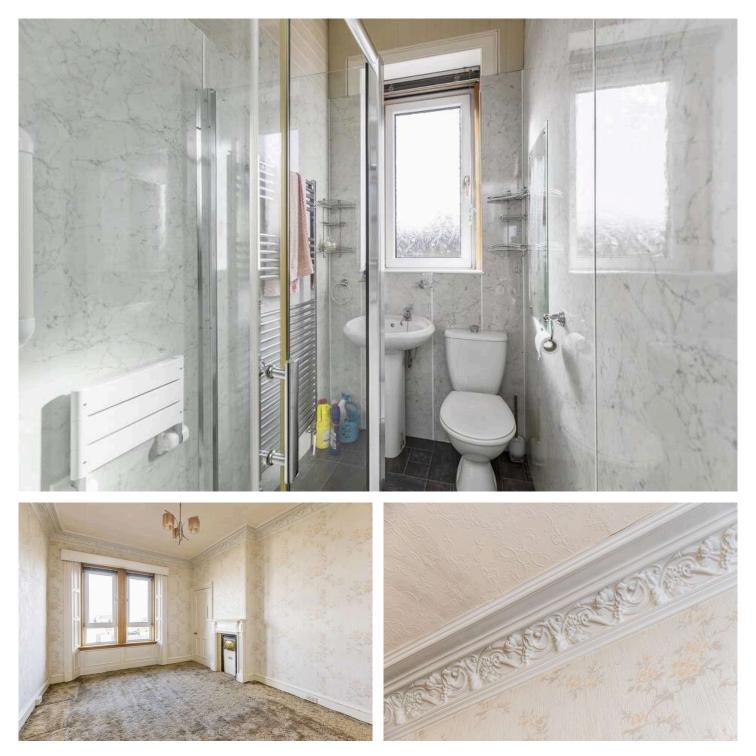

The property opens to an entrance vestibule with ornate tiled floor and leads to the carpeted stairs to the upper level. The large, front facing living room or bedroom has a bay window, a gas fire within a wooden surround, built in shelving and ornate cornice. Found to the rear is the dining room which has a gas fire within a wooden surround, a large built in storage cupboard and gives access to the kitchen. The kitchen has base and wall units, space for slot in appliances, houses the gas boiler and gives access to the rear garden. To the front is a large double bedroom with a fireplace within a wooden surround, twin windows. Edinburgh press cupboard and ornate cornice. There are two further double bedrooms found to the rear. Additionally, there is a handy boxroom which features fitted shelving and a skylight. Completing the accommodation is the modern shower room with tiled floors, splashboard walls, WC, wash hand basin, shower unit and a heated towel rail.