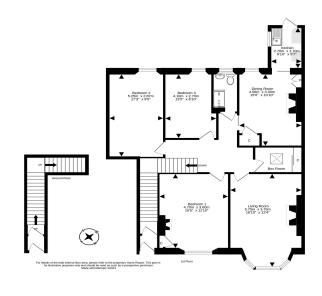

## Upper Flat

- Entrance Hall
- Living room / or bedroom
- Dining room
- Kitchen
- 3 additional bedrooms
- Box room
- Shower room
- Private rear garden
- Gas central heating
- Double glazing
- Unrestricted on street parking
- Excellent Storage
- Traditional features

The property opens to an entrance vestibule with ornate tiled floor and leads to the carpeted stairs to the upper level. The large, front facing living room or bedroom has a bay window, a gas fire within a wooden surround, built in shelving and ornate cornice. Found to the rear is the dining room which has a gas fire within a wooden surround, a large built in storage cupboard and gives access to the kitchen. The kitchen has base and wall units, space for slot in appliances, houses the gas boiler and gives access to the rear garden. To the front is a large double bedroom with a fireplace within a wooden surround, twin windows. Edinburgh press cupboard and ornate cornice. There are two further double bedrooms found to the rear. Additionally, there is a handy boxroom which features fitted shelving and a skylight. Completing the accommodation is the modern shower room with tiled floors, splashboard walls, WC, wash hand basin, shower unit and a heated towel rail.

The flat benefits from a private, fully enclosed rear garden, which features a built-in external cupboard. Additional benefits include gas central heating, double glazing, unrestricted on street parking and views looking out to the Firth of Forth and on to Fife to the front and to Arthurs seat the rear.