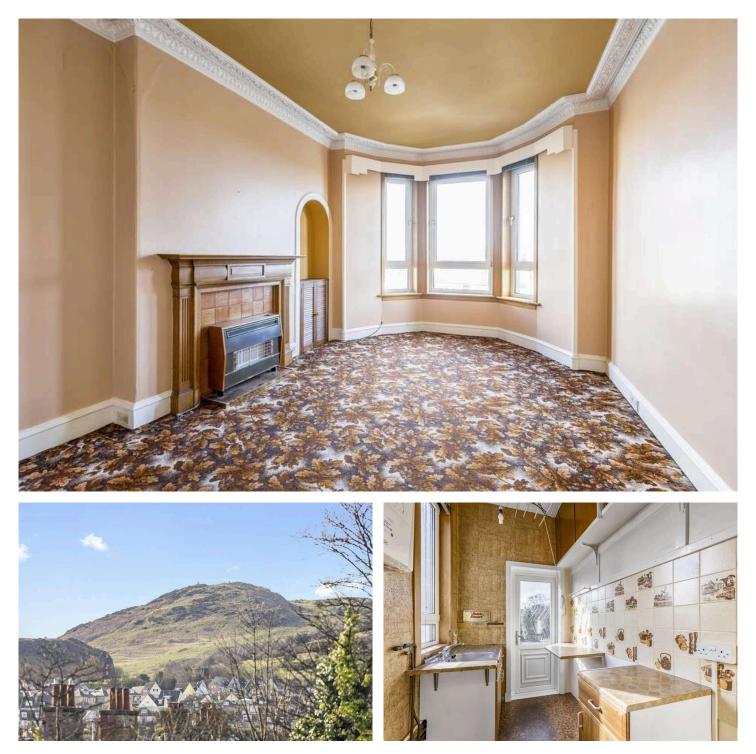

The property opens to an entrance vestibule with ornate tiled floor and leads to the carpeted stairs to the upper level. The large, front facing living room or bedroom has a bay window, a gas fire within a wooden surround, built in shelving and ornate cornice. Found to the rear is the dining room which has a gas fire within a wooden surround, a large built in storage cupboard and gives access to the kitchen. The kitchen has base and wall units, space for slot in appliances, houses the gas boiler and gives access to the rear garden. To the front is a large double bedroom with a fireplace within a wooden surround, twin windows. Edinburgh press cupboard and ornate cornice. There are two further double bedrooms found to the rear. Additionally, there is a handy boxroom which features fitted shelving and a skylight. Completing the accommodation is the modern shower room with tiled floors, splashboard walls, WC, wash hand basin, shower unit and a heated towel rail.

The flat benefits from a private, fully enclosed rear garden, which features a built-in external cupboard. Additional benefits include gas central heating, double glazing, unrestricted on street parking and views looking out to the Firth of Forth and on to Fife to the front and to Arthurs seat the rear.