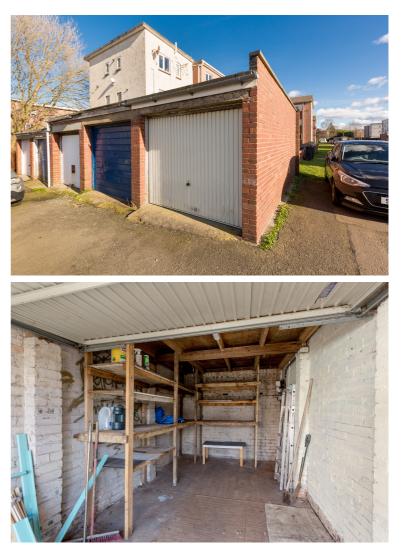

## SINGLE GARAGE /LOCKUP

- Up & Over Door
- Superb Location
- 140sqf or 13.01sqm

A rare opportunity has arisen to purchase this single lock-up/garage with secure up and over steel door offering ideal parking or storage. The garage is located in a residential development in the popular area of Corstorphine, in the North of Edinburgh. The garage measures approx. 140sqf or 13.01sqm. Please call or email for more details or to view.