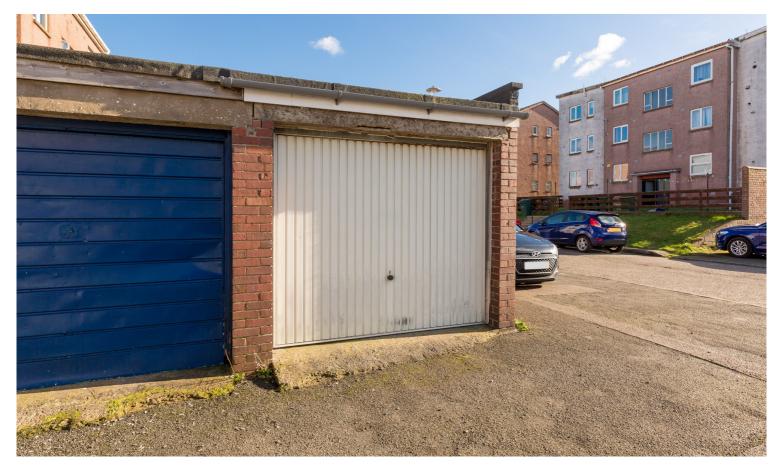

## SINGLE GARAGE /LOCKUP

- Up & Over Door
- Superb Location
- 140sqf or 13.01sqm

A rare opportunity has arisen to purchase this single lock-up/garage with secure up and over steel door offering ideal parking or storage. The garage is located in a residential development in the popular area of Corstorphine, in the North of Edinburgh. The garage measures approx. 140sqf or 13.01sqm. Please call or email for more details or to view.