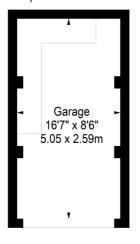

Forrester Park Grove, Edinburgh, EH12 9AJ

🔊 SquareFoot

Garage Approx. Gross Internal Area 140 Sq Ft - 13.01 Sq M For identification only. Not to scale. © SquareFoot 2024

Ground Floor

Disclaimer: Prospective purchasers are advised to have their interest noted through their solicitor as soon as possible in order that they may be informed in the event of an early closing date being set for the receipt of offers. The Seller shall not be bound to accept the highest or any offer. These particulars do not form any part of any contract and the statements or plans contained herein are not warranted nor to scale. Approximate measurements have been taken by electronic device at the widest point. Services and appliances have not been tested for efficiency or safety and no warranty is given as to their compliance with any Regulations. Only offers using the Scottish Standard Clauses will be considered. Offers received not using these clauses will be responded to by deletion of the nonstandard Clause and replaced with the Scottish Standard Clauses.