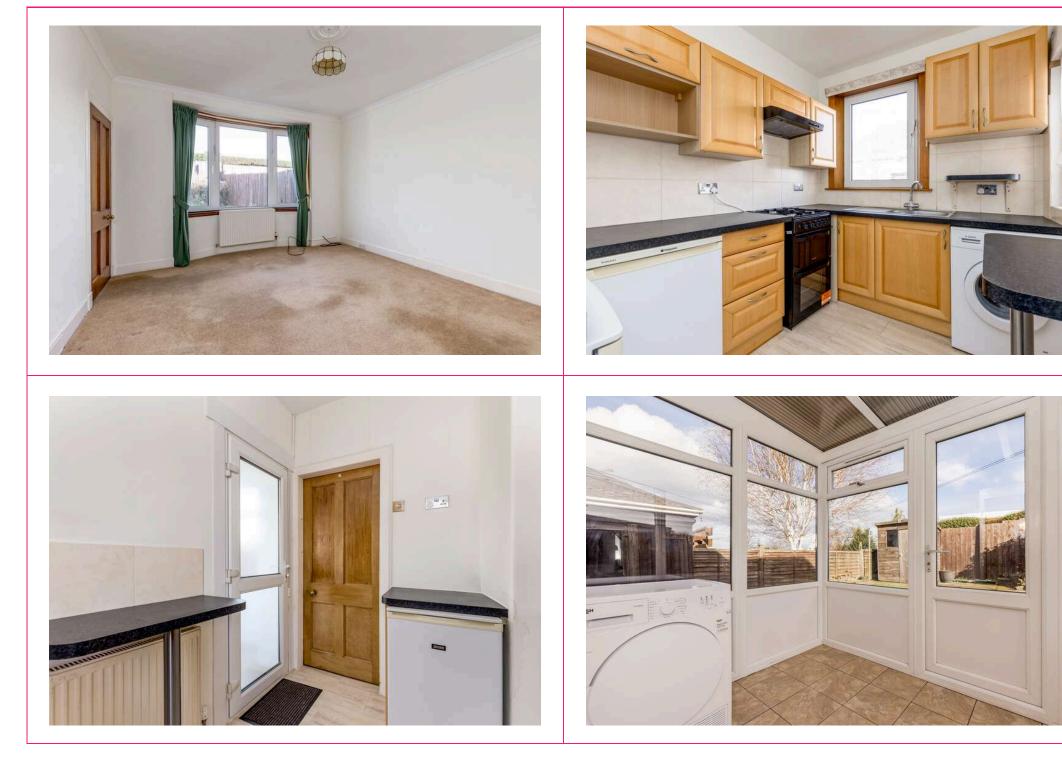

**€SPC** / rightmove<sup>△</sup> / Zoopla / s1homes.com / F / X

18 Craigentinny Avenue, Edinburgh, EH7 6PX

- Traditional semi detached bungalow
- Rear facing bay window sitting room
- Dual aspect kitchen
- Conservatory
- 2 double bedrooms
- Bathroom with shower over bath
- Attic
- GCH/DG
- Easily maintained gardens front and rear
- Gated driveway

Fixed Price: £325,000

camsmith.co.uk

21 York Place, Edinburgh, EH1 3EN Tel: 0131 555 2999 Fax: 0131 555 5450

camsmith.co.uk

\_ Extras The fitted carpets, blinds, curtains, 2 wardrobes, fridge, washing machine, tumble dryer, gas cooker and sheds are included. No warranty is given regarding the systems or any appliances Buses Craigentinny Avenue - 21, 25. 42, 49. Moira Terrace - 21, 26, 45, N26 会 Shops Convenience store on Craigentinny Avenue, Morrisons on Portobello Road Schools Craigentinny PS, St Ninian's RC PS, Leith Academy, Holy Rood RC High School <u>,</u> Parking On street and gated driveway offering off street parking 😂 Council Tax Band – E EPC – D 0 🔀 Factor None Viewing Telephone Campbell Smith on 0131 555 2999