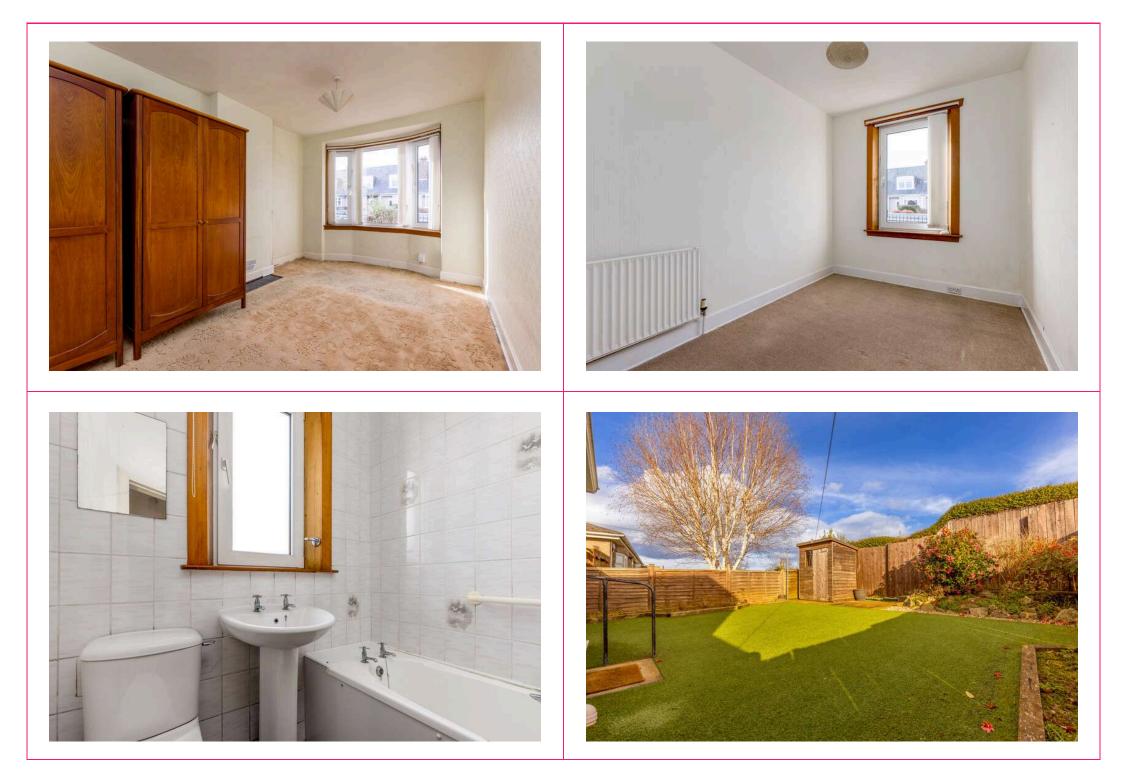

**€SPC** / rightmove<sup>△</sup> / Zoopla / s1homes.com / F / X

18 Craigentinny Avenue, Edinburgh, EH7 6PX

- Traditional semi detached bungalow
- Rear facing bay window sitting room
- Dual aspect kitchen
- Conservatory
- 2 double bedrooms
- Bathroom with shower over bath
- Attic
- GCH/DG
- Easily maintained gardens front and rear
- Gated driveway

Fixed Price: £325,000

camsmith.co.uk

21 York Place, Edinburgh, EH1 3EN Tel: 0131 555 2999 Fax: 0131 555 5450

camsmith.co.uk

\_ Extras The fitted carpets, blinds, curtains, 2 wardrobes, fridge, washing machine, tumble dryer, gas cooker and sheds are included. No warranty is given regarding the systems or any appliances Buses Craigentinny Avenue - 21, 25. 42, 49. Moira Terrace - 21, 26, 45, N26 会 Shops Convenience store on Craigentinny Avenue, Morrisons on Portobello Road Schools Craigentinny PS, St Ninian's RC PS, Leith Academy, Holy Rood RC High School <u>,</u> Parking On street and gated driveway offering off street parking 😂 Council Tax Band – E EPC – D 0 🔀 Factor None Viewing Telephone Campbell Smith on 0131 555 2999