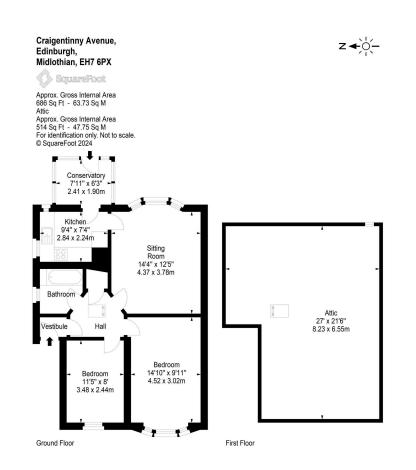

**€SPC** / rightmove<sup>△</sup> / Zoopla / s1homes.com / F / X

18 Craigentinny Avenue, Edinburgh, EH7 6PX

- Traditional semi detached bungalow
- Rear facing bay window sitting room
- Dual aspect kitchen
- Conservatory
- 2 double bedrooms
- Bathroom with shower over bath
- Attic
- GCH/DG
- Easily maintained gardens front and rear
- Gated driveway

Fixed Price: £325,000

camsmith.co.uk

21 York Place, Edinburgh, EH1 3EN Tel: 0131 555 2999 Fax: 0131 555 5450

camsmith.co.uk

\_ Extras The fitted carpets, blinds, curtains, 2 wardrobes, fridge, washing machine, tumble dryer, gas cooker and sheds are included. No warranty is given regarding the systems or any appliances Buses Craigentinny Avenue - 21, 25. 42, 49. Moira Terrace - 21, 26, 45, N26 会 Shops Convenience store on Craigentinny Avenue, Morrisons on Portobello Road Schools Craigentinny PS, St Ninian's RC PS, Leith Academy, Holy Rood RC High School <u>,</u> Parking On street and gated driveway offering off street parking 😂 Council Tax Band – E EPC – D 0 🔀 Factor None Viewing Telephone Campbell Smith on 0131 555 2999