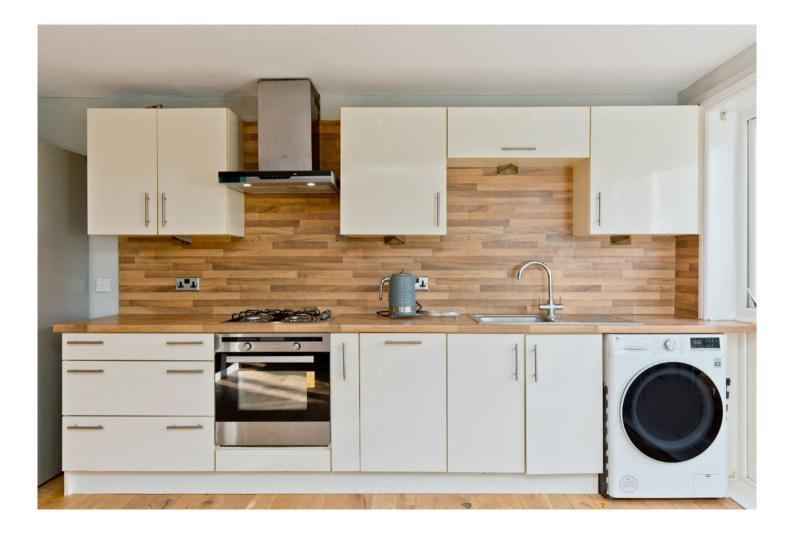

## 49 Fair-A-Far Cramond Edinburgh, EH4 6QB

Situated in the catchment area for Royal High School. Presented with tasteful contemporary interiors and benefiting from garage parking, this bright mid-terraced house which has been recently renovated to a high standard boasts three double bedrooms, two shower rooms (one en-suite), and an open-plan living room and stylish kitchen opening onto a sunny enclosed garden. The appealing property is ideal for families and growing families. It is quietly located in the sought-after coastal suburb of Cramond, five miles from the city centre and with easy reach of major road links and the airport for travelling further afield. It is within walking distance to River Almond walk and is a convenient setting for getting in and out of the city, with access to the A90 and M8.

### Features

- Mid-terraced house with stylish versatile interiors
- Peaceful coastal suburb
- Cramond primary school is just 0.2 miles away (2-minute car journey or 6-minute walk)
- Situated in the catchment area for Royal High
  School. (10-minute car journey)
- 15-minute walk to Cramond Beach
- Cramond Medical Practice is less than 10-minute walk away
- Bright entrance hall with storage
  - Open-plan living room and kitchen with garden access
- Three double bedrooms
- Two chic shower rooms (one en-suite)
- Enclosed south-facing garden with two sheds
- Detached single garage
- Allocated parking Gas central heating and double glazing