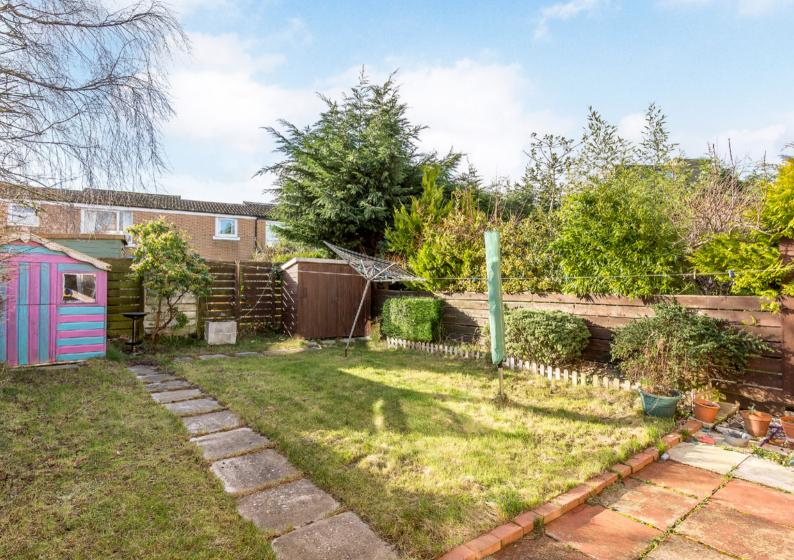

## 49 Fair-A-Far Cramond Edinburgh, EH4 6QB

Situated in the catchment area for Royal High School. Presented with tasteful contemporary interiors and benefiting from garage parking, this bright mid-terraced house which has been recently renovated to a high standard boasts three double bedrooms, two shower rooms (one en-suite), and an open-plan living room and stylish kitchen opening onto a sunny enclosed garden. The appealing property is ideal for families and growing families. It is quietly located in the sought-after coastal suburb of Cramond, five miles from the city centre and with easy reach of major road links and the airport for travelling further afield. It is within walking distance to River Almond walk and is a convenient setting for getting in and out of the city, with access to the A90 and M8.

### Features

- Mid-terraced house with stylish versatile interiors
- Peaceful coastal suburb
- Cramond primary school is just 0.2 miles away (2-minute car journey or 6-minute walk)
- Situated in the catchment area for Royal High
  School. (10-minute car journey)
- 15-minute walk to Cramond Beach
- Cramond Medical Practice is less than 10-minute walk away
- Bright entrance hall with storage
  - Open-plan living room and kitchen with garden access
- Three double bedrooms
- Two chic shower rooms (one en-suite)
- Enclosed south-facing garden with two sheds
- Detached single garage
- Allocated parking Gas central heating and double glazing