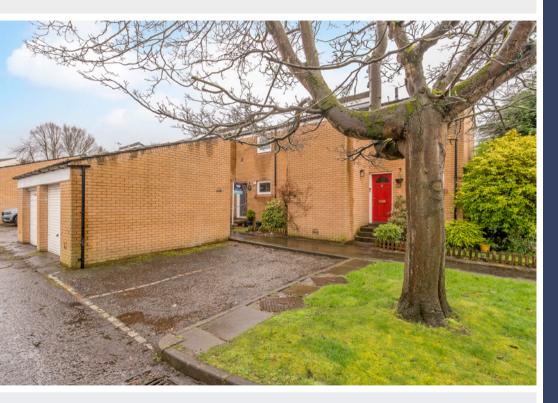

## 49 Fair-A-Far Cramond Edinburgh, EH4 6QB

Situated in the catchment area for Royal High School. Presented with tasteful contemporary interiors and benefiting from garage parking, this bright mid-terraced house which has been recently renovated to a high standard boasts three double bedrooms, two shower rooms (one en-suite), and an open-plan living room and stylish kitchen opening onto a sunny enclosed garden. The appealing property is ideal for families and growing families. It is quietly located in the sought-after coastal suburb of Cramond, five miles from the city centre and with easy reach of major road links and the airport for travelling further afield. It is within walking distance to River Almond walk and is a convenient setting for getting in and out of the city, with access to the A90 and M8.

### Features

- Mid-terraced house with stylish versatile interiors
- Peaceful coastal suburb
- Cramond primary school is just 0.2 miles away (2-minute car journey or 6-minute walk)
- Situated in the catchment area for Royal High
  School. (10-minute car journey)
- 15-minute walk to Cramond Beach
- Cramond Medical Practice is less than 10-minute walk away
- Bright entrance hall with storage
  - Open-plan living room and kitchen with garden access
- Three double bedrooms
- Two chic shower rooms (one en-suite)
- Enclosed south-facing garden with two sheds
- Detached single garage
- Allocated parking Gas central heating and double glazing