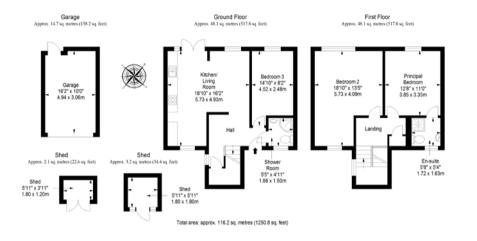

### Floorplan

EPC Rating - C | Council Tax band - E | Home Report value - £395,000

Extras: to be included in the sale all fitted floor and window coverings, light fittings, all integrated appliances, as well as the washing machine and fridge/freezer. Some items of furniture may be available by separate negotiation.