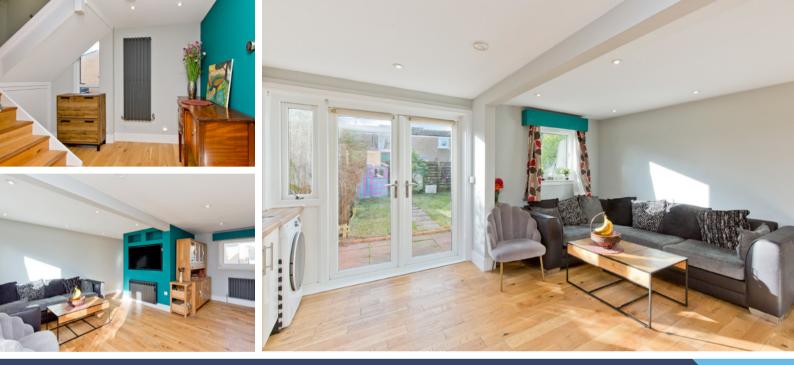

## 49 Fair-A-Far Cramond Edinburgh, EH4 6QB

Situated in the catchment area for Royal High School. Presented with tasteful contemporary interiors and benefiting from garage parking, this bright mid-terraced house which has been recently renovated to a high standard boasts three double bedrooms, two shower rooms (one en-suite), and an open-plan living room and stylish kitchen opening onto a sunny enclosed garden. The appealing property is ideal for families and growing families. It is quietly located in the sought-after coastal suburb of Cramond, five miles from the city centre and with easy reach of major road links and the airport for travelling further afield. It is within walking distance to River Almond walk and is a convenient setting for getting in and out of the city, with access to the A90 and M8.

### Features

- Mid-terraced house with stylish versatile interiors
- Peaceful coastal suburb
- Cramond primary school is just 0.2 miles away (2-minute car journey or 6-minute walk)
- Situated in the catchment area for Royal High
  School. (10-minute car journey)
- 15-minute walk to Cramond Beach
- Cramond Medical Practice is less than 10-minute walk away
- Bright entrance hall with storage
  - Open-plan living room and kitchen with garden access
- Three double bedrooms
- Two chic shower rooms (one en-suite)
- Enclosed south-facing garden with two sheds
- Detached single garage
- Allocated parking Gas central heating and double glazing