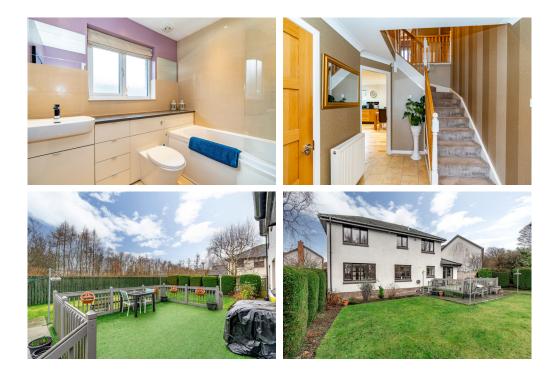

Forming part of a prestigious established modern development this beautifully presented detached villa is located within a quiet cul-de-sac setting in the sought after residential area of Liberton. With an abundance of amenities close by, the property is conveniently located between Cameron Toll Shopping Centre and Straiton Retail Park. A regular public transport service passes close by travelling to the City Centre. In move-in condition, the generously proportioned accommodation would make an excellent family home and early viewing is highly recommended. Welcoming entrance hallway, WC apartment, attractive sitting room with feature inset living flame gas fire with double doors to the family room, stylish dining kitchen with feature island and patio doors to the rear garden. Upstairs leads to lovely master bedroom with contemporary en-suite shower room, 3 further delightful double bedrooms and modern family bathroom with shower over. There are well maintained private gardens to the front and large fully enclosed rear garden with raised patio area. A driveway provides off-street parking with double garage. The property benefits from gas central heating and double glazing. The appliances included are sold as seen with no warranty provided.