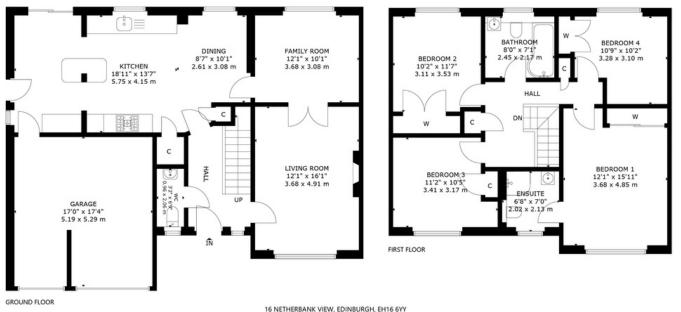

NOT TO SCALE - FOR ILLUSTRATIVE PURPOSES ONLY APPROXIMATE GROSS INTERNAL FLOOR AREA 1,632 SQ FT / 152 SQ M GARAGE 278 SQ FT / 26 SQ M All measurements and fixtures including doors and windows are approximate and should be independently verified. Copyright © Nest Marketing www.nest-marketing.co.uk