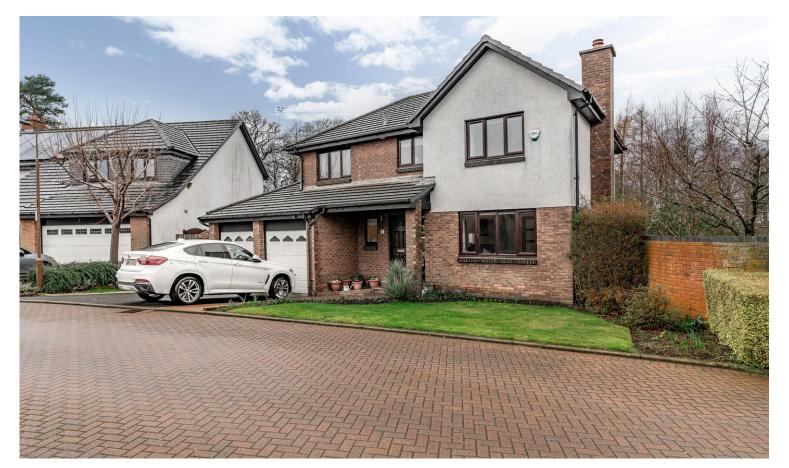

## **DETACHED HOUSE**

- Living Room/Dining Kitchen
- Family Room
- Four Double Bedrooms
- En-Suite Shower Room
- Family Bathroom
- Gas Central Heating & Double Glazing
- Private Gardens to Front & Rear
- Double Garage
- EPC Rating C

Forming part of a prestigious established modern development this beautifully presented detached villa is located within a quiet cul-de-sac setting in the sought after residential area of Liberton. With an abundance of amenities close by, the property is conveniently located between Cameron Toll Shopping Centre and Straiton Retail Park. A regular public transport service passes close by travelling to the City Centre. In move-in condition, the generously proportioned accommodation would make an excellent family home and early viewing is highly recommended. Welcoming entrance hallway, WC apartment, attractive sitting room with feature inset living flame gas fire with double doors to the family room, stylish dining kitchen with feature island and patio doors to the rear garden. Upstairs leads to lovely master bedroom with contemporary en-suite shower room, 3 further delightful double bedrooms and modern family bathroom with shower over. There are well maintained private gardens to the front and large fully enclosed rear garden with raised patio area. A driveway provides off-street parking with double garage. The property benefits from gas central heating and double glazing. The appliances included are sold as seen with no warranty provided.