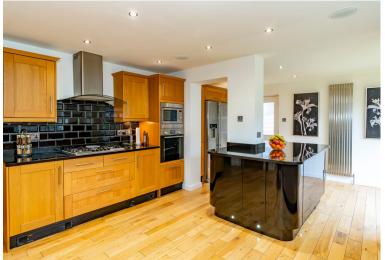

Forming part of a prestigious established modern development this beautifully presented detached villa is located within a quiet cul-de-sac setting in the sought after residential area of Liberton. With an abundance of amenities close by, the property is conveniently located between Cameron Toll Shopping Centre and Straiton Retail Park. A regular public transport service passes close by travelling to the City Centre. In move-in condition, the generously proportioned accommodation would make an excellent family home and early viewing is highly recommended. Welcoming entrance hallway, WC apartment, attractive sitting room with feature inset living flame gas fire with double doors to the family room, stylish dining kitchen with feature island and patio doors to the rear garden. Upstairs leads to lovely master bedroom with contemporary en-suite shower room, 3 further delightful double bedrooms and modern family bathroom with shower over. There are well maintained private gardens to the front and large fully enclosed rear garden with raised patio area. A driveway provides off-street parking with double garage. The property benefits from gas central heating and double glazing. The appliances included are sold as seen with no warranty provided.