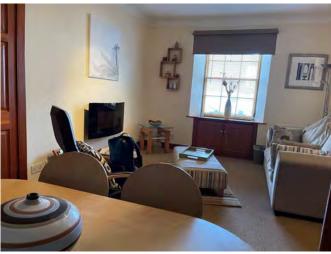

#### **ACCOMMODATION**

All dimensions are at widest points.

**LIVING ROOM:** 17'10" x 11'5" (NW Corner)

**KITCHEN:** 9'9" x 7'7" (S Side) **VESTIBULE:** 6'3" x 3'8" HALLWAY: 10'11" x 8'10"

BATHROOM: 5'6" x 6'9" (SE Corner) BEDROOM ONE: 11'2" x 7'11" (N Side)