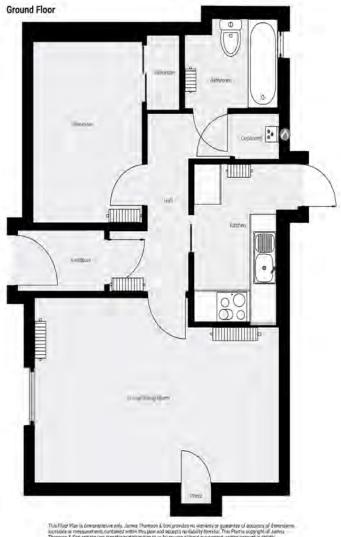

#### **ACCOMMODATION**

All dimensions are at widest points.

**LIVING ROOM:** 17'10" x 11'5" (NW Corner)

**KITCHEN:** 9'9" x 7'7" (S Side) **VESTIBULE:** 6'3" x 3'8" HALLWAY: 10'11" x 8'10"

BATHROOM: 5'6" x 6'9" (SE Corner) BEDROOM ONE: 11'2" x 7'11" (N Side)