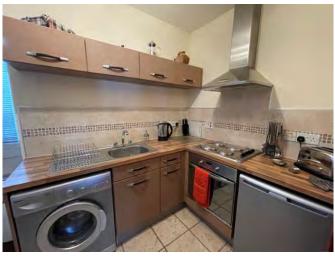

#### **ACCOMMODATION**

All dimensions are at widest points.

**LIVING ROOM:** 17'10" x 11'5" (NW Corner)

**KITCHEN:** 9'9" x 7'7" (S Side) **VESTIBULE:** 6'3" x 3'8" HALLWAY: 10'11" x 8'10"

BATHROOM: 5'6" x 6'9" (SE Corner) BEDROOM ONE: 11'2" x 7'11" (N Side)