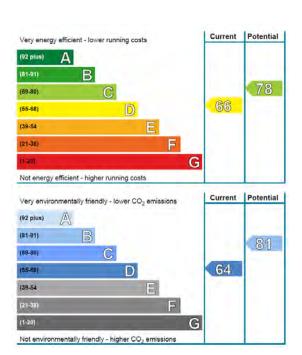

COUNCIL TAX Band B

**BROADBAND** Up to 140Mb/s

**HEATING** Gas fired central heating.

**ENTRY** Early entry can be given.

TO VIEW Apply to Selling Agents.

**OFFERS** In excess of £175,000 are invited.

Whilst these particulars are believed to be correct and are given in good faith, they are not warranted, and any intending purchasers are required to satisfy themselves as to the accuracy of the same. copyright for all photographs, descriptions, graphics, floorplans and images belongs to James Thomson & Son and use, transfer or distribution to or by any other party without express written consent is strictly forbidden. These particulars do not constitute an offer or contract or part thereof, and all dimensions are approximate.