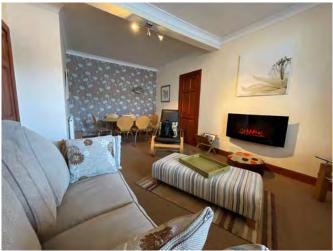

#### **ACCOMMODATION**

All dimensions are at widest points.

**LIVING ROOM:** 17'10" x 11'5" (NW Corner)

**KITCHEN:** 9'9" x 7'7" (S Side) **VESTIBULE:** 6'3" x 3'8" HALLWAY: 10'11" x 8'10"

BATHROOM: 5'6" x 6'9" (SE Corner) BEDROOM ONE: 11'2" x 7'11" (N Side)