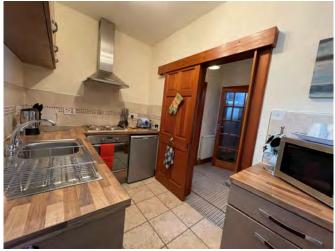

#### **ACCOMMODATION**

All dimensions are at widest points.

**LIVING ROOM:** 17'10" x 11'5" (NW Corner)

**KITCHEN:** 9'9" x 7'7" (S Side) **VESTIBULE:** 6'3" x 3'8" HALLWAY: 10'11" x 8'10"

BATHROOM: 5'6" x 6'9" (SE Corner) BEDROOM ONE: 11'2" x 7'11" (N Side)