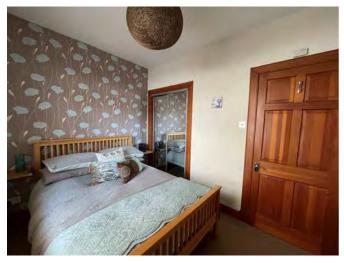

#### **ACCOMMODATION**

All dimensions are at widest points.

**LIVING ROOM:** 17'10" x 11'5" (NW Corner)

**KITCHEN:** 9'9" x 7'7" (S Side) **VESTIBULE:** 6'3" x 3'8" HALLWAY: 10'11" x 8'10"

BATHROOM: 5'6" x 6'9" (SE Corner) BEDROOM ONE: 11'2" x 7'11" (N Side)