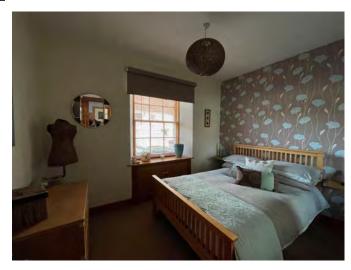

#### **ACCOMMODATION**

All dimensions are at widest points.

**LIVING ROOM:** 17'10" x 11'5" (NW Corner)

**KITCHEN:** 9'9" x 7'7" (S Side) **VESTIBULE:** 6'3" x 3'8" HALLWAY: 10'11" x 8'10"

BATHROOM: 5'6" x 6'9" (SE Corner) BEDROOM ONE: 11'2" x 7'11" (N Side)