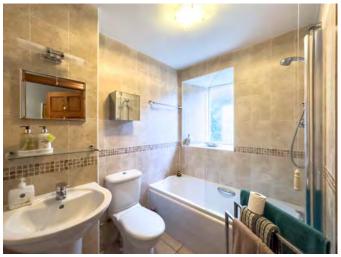

#### **ACCOMMODATION**

All dimensions are at widest points.

**LIVING ROOM:** 17'10" x 11'5" (NW Corner)

**KITCHEN:** 9'9" x 7'7" (S Side) **VESTIBULE:** 6'3" x 3'8" HALLWAY: 10'11" x 8'10"

BATHROOM: 5'6" x 6'9" (SE Corner) BEDROOM ONE: 11'2" x 7'11" (N Side)