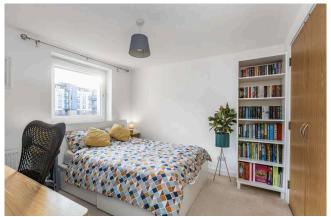

The principal living area is semi open plan in design and falls naturally into leisure, dining and cooking zones, with large windows and a sliding glazed door which gives direct access to the balcony. Both bedrooms are comfortable doubles with built-in wardrobes. The principle bedroom has the advantage of an en-suite shower room and this is in addition to the modern family bathroom. Further benefits on offer include gas central heating, double glazing and residents parking facilities.

- Bright semi-open plan living area
- South facing balcony
- Two well-proportioned double bedrooms with built-in wardrobes
- Principle en-suite shower room
- Residents car park
- Lift access
- Secure entry system