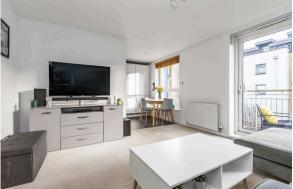

The principal living area is semi open plan in design and falls naturally into leisure, dining and cooking zones, with large windows and a sliding glazed door which gives direct access to the balcony. Both bedrooms are comfortable doubles with built-in wardrobes. The principle bedroom has the advantage of an en-suite shower room and this is in addition to the modern family bathroom. Further benefits on offer include gas central heating, double glazing and residents parking facilities.

- Bright semi-open plan living area
- South facing balcony
- Two well-proportioned double bedrooms with built-in wardrobes
- Principle en-suite shower room
- Residents car park
- Lift access
- Secure entry system