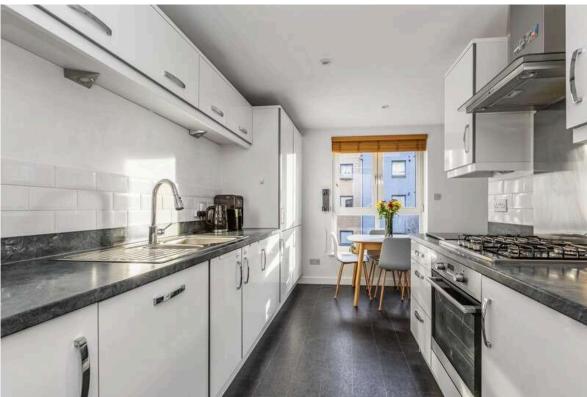

The principal living area is semi open plan in design and falls naturally into leisure, dining and cooking zones, with large windows and a sliding glazed door which gives direct access to the balcony. Both bedrooms are comfortable doubles with built-in wardrobes. The principle bedroom has the advantage of an en-suite shower room and this is in addition to the modern family bathroom. Further benefits on offer include gas central heating, double glazing and residents parking facilities.

- Bright semi-open plan living area
- South facing balcony
- Two well-proportioned double bedrooms with built-in wardrobes
- Principle en-suite shower room
- Residents car park
- Lift access
- Secure entry system