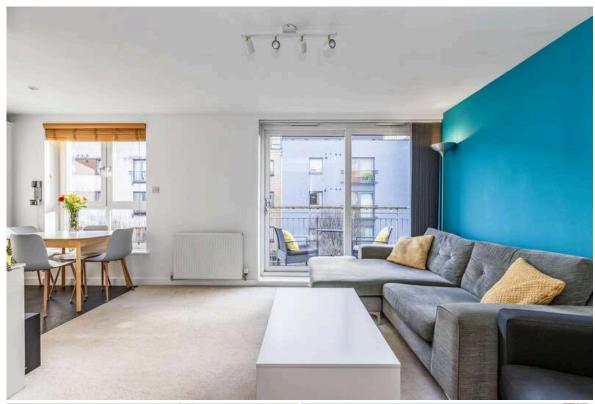

The principal living area is semi open plan in design and falls naturally into leisure, dining and cooking zones, with large windows and a sliding glazed door which gives direct access to the balcony. Both bedrooms are comfortable doubles with built-in wardrobes. The principle bedroom has the advantage of an en-suite shower room and this is in addition to the modern family bathroom. Further benefits on offer include gas central heating, double glazing and residents parking facilities.

- Bright semi-open plan living area
- South facing balcony
- Two well-proportioned double bedrooms with built-in wardrobes
- Principle en-suite shower room
- Residents car park
- Lift access
- Secure entry system