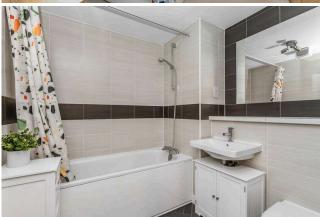

The principal living area is semi open plan in design and falls naturally into leisure, dining and cooking zones, with large windows and a sliding glazed door which gives direct access to the balcony. Both bedrooms are comfortable doubles with built-in wardrobes. The principle bedroom has the advantage of an en-suite shower room and this is in addition to the modern family bathroom. Further benefits on offer include gas central heating, double glazing and residents parking facilities.