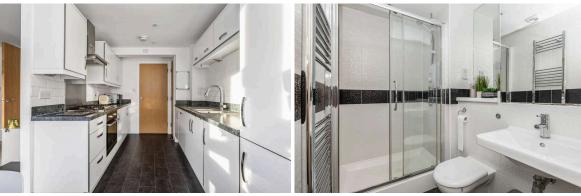

The principal living area is semi open plan in design and falls naturally into leisure, dining and cooking zones, with large windows and a sliding glazed door which gives direct access to the balcony. Both bedrooms are comfortable doubles with built-in wardrobes. The principle bedroom has the advantage of an en-suite shower room and this is in addition to the modern family bathroom. Further benefits on offer include gas central heating, double glazing and residents parking facilities.