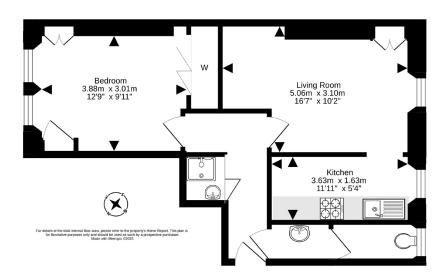

## **SM**/RT

8 1F3 Dalgety Avenue, Edinburgh, EH7 5UE

Bright and spacious one bed, first floor flat is in the popular area of Meadowbank. A vibrant area in a great central location with comfortable living space, this flat is perfect for access to the city centre. Good size lounge with dining area, modern fitted kitchen, double bedroom, separate WC and shower-room with electric shower.