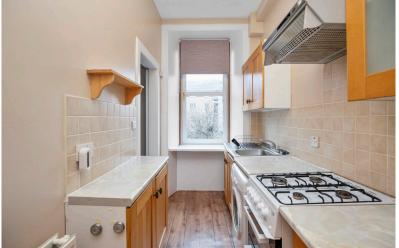

## **SM**/RT

8 1F3 Dalgety Avenue, Edinburgh, EH7 5UE

Bright and spacious one bed, first floor flat is in the popular area of Meadowbank. A vibrant area in a great central location with comfortable living space, this flat is perfect for access to the city centre. Good size lounge with dining area, modern fitted kitchen, double bedroom, separate WC and shower-room with electric shower.

- Excellent local amenities
- Highly sought after
- Gas Central Heating
- Double glazing front & rear
- Communal Garden
- Separate kitchen
- Built In Wardrobe
- New combi boiler
- On street parking
- EPC rating C
- Council tax B