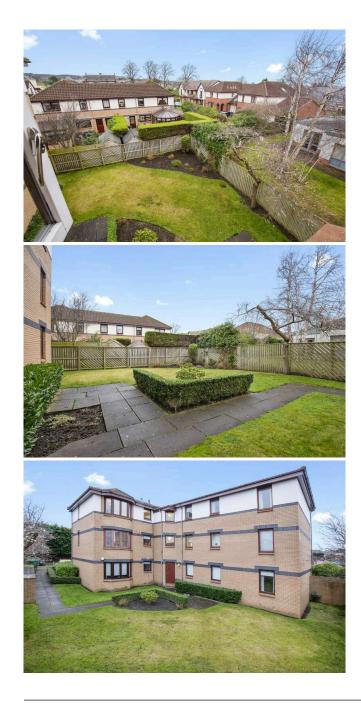

This is a particularly light and spacious property, ideal as either a comfortable private home or an investment purchase. Plenty of free floor space is available within the public room for both relaxing and entertaining. This room benefits from windows on two elevations, ensuring maximum natural light and there is also a mantelpiece fitted with electric fire. Sleek white gloss units feature within the fitted kitchen, which is completed with Bosch appliances. There are two double sized bedroom has an en-suite off with a large cubicle and mixer shower. There is also a separate fully tiled bathroom with electric shower over the bath. Further storage space includes two cupboards off the hallway and the part floored loft. Entry into the communal stair is by way of a security entryphone system. Attractively landscaped grounds within the development incorporate an allocated parking space for this property, with additional spaces for visitors to park.

- Large bay windowed living/dining room
- Smartly fitted kitchen with Bosch appliances
- Principal double bedroom with fitted mirrored wardrobes and an en-suite shower-room
- Second double bedroom with fitted mirrored wardrobes
- Bathroom with electric shower
- Vestibule and hallway
- Gas central heating
- Landscaped communal gardens
- Allocated parking space
- Factor and Residents' Association
- Double glazing
- Loft and cupboard storage
- · Security entryphone system to communal stair