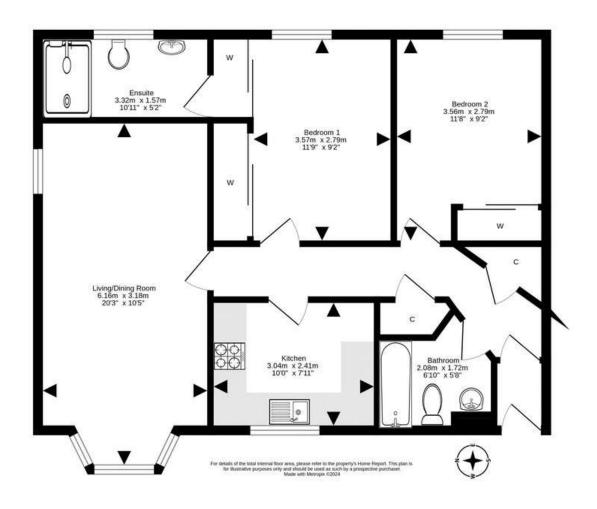

This is a particularly light and spacious property, ideal as either a comfortable private home or an investment purchase. Plenty of free floor space is available within the public room for both relaxing and entertaining. This room benefits from windows on two elevations, ensuring maximum natural light and there is also a mantelpiece fitted with electric fire. Sleek white gloss units feature within the fitted kitchen, which is completed with Bosch appliances. There are two double sized bedroom has an en-suite off with a large cubicle and mixer shower. There is also a separate fully tiled bathroom with electric shower over the bath. Further storage space includes two cupboards off the hallway and the part floored loft. Entry into the communal stair is by way of a security entryphone system. Attractively landscaped grounds within the development incorporate an allocated parking space for this property, with additional spaces for visitors to park.

- Large bay windowed living/dining room
- Smartly fitted kitchen with Bosch appliances
- Principal double bedroom with fitted mirrored wardrobes and an en-suite shower-room
- Second double bedroom with fitted mirrored wardrobes
- Bathroom with electric shower
- Vestibule and hallway
- Gas central heating
- Landscaped communal gardens
- Allocated parking space
- Factor and Residents' Association
- Double glazing
- Loft and cupboard storage
- · Security entryphone system to communal stair