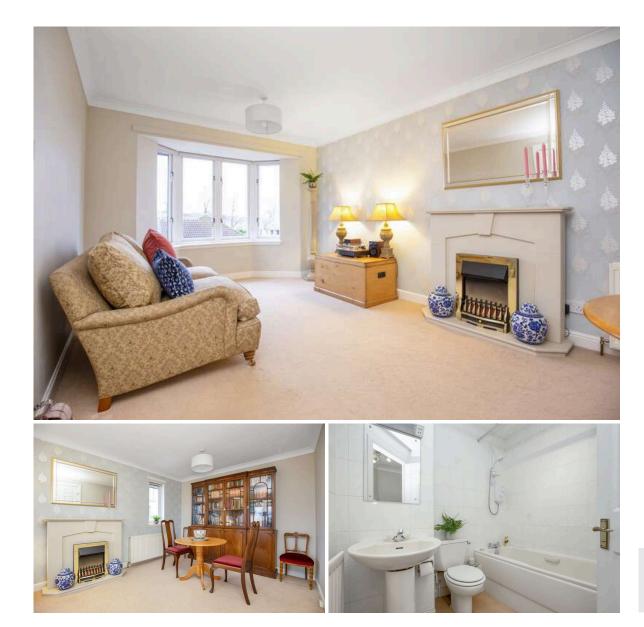

This is a particularly light and spacious property, ideal as either a comfortable private home or an investment purchase. Plenty of free floor space is available within the public room for both relaxing and entertaining. This room benefits from windows on two elevations, ensuring maximum natural light and there is also a mantelpiece fitted with electric fire. Sleek white gloss units feature within the fitted kitchen, which is completed with Bosch appliances. There are two double sized bedroom has an en-suite off with a large cubicle and mixer shower. There is also a separate fully tiled bathroom with electric shower over the bath. Further storage space includes two cupboards off the hallway and the part floored loft. Entry into the communal stair is by way of a security entryphone system. Attractively landscaped grounds within the development incorporate an allocated parking space for this property, with additional spaces for visitors to park.

- Large bay windowed living/dining room
- Smartly fitted kitchen with Bosch appliances
- Principal double bedroom with fitted mirrored wardrobes and an en-suite shower-room
- Second double bedroom with fitted mirrored wardrobes
- Bathroom with electric shower
- Vestibule and hallway
- Gas central heating
- Landscaped communal gardens
- Allocated parking space
- Factor and Residents' Association
- Double glazing
- Loft and cupboard storage
- · Security entryphone system to communal stair