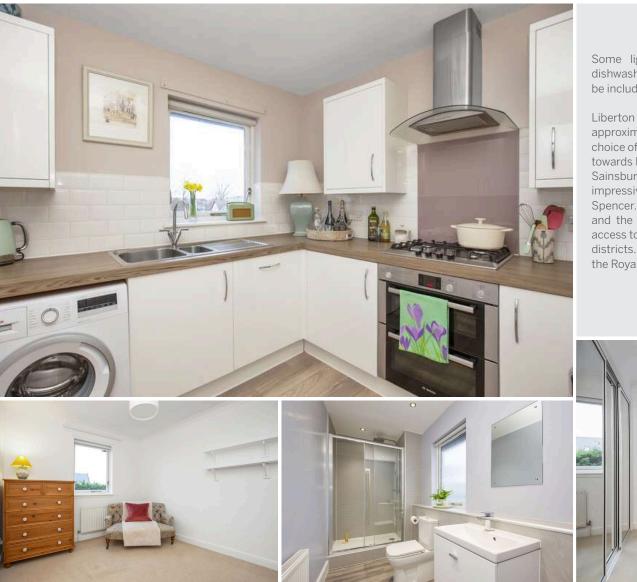

This is a particularly light and spacious property, ideal as either a comfortable private home or an investment purchase. Plenty of free floor space is available within the public room for both relaxing and entertaining. This room benefits from windows on two elevations, ensuring maximum natural light and there is also a mantelpiece fitted with electric fire. Sleek white gloss units feature within the fitted kitchen, which is completed with Bosch appliances. There are two double sized bedroom has an en-suite off with a large cubicle and mixer shower. There is also a separate fully tiled bathroom with electric shower over the bath. Further storage space includes two cupboards off the hallway and the part floored loft. Entry into the communal stair is by way of a security entryphone system. Attractively landscaped grounds within the development incorporate an allocated parking space for this property, with additional spaces for visitors to park.

- Large bay windowed living/dining room
- Smartly fitted kitchen with Bosch appliances
- Principal double bedroom with fitted mirrored wardrobes and an en-suite shower-room
- Second double bedroom with fitted mirrored wardrobes
- Bathroom with electric shower
- Vestibule and hallway
- Gas central heating
- Landscaped communal gardens
- Allocated parking space
- Factor and Residents' Association
- Double glazing
- Loft and cupboard storage
- · Security entryphone system to communal stair

PRICE & VIEWING: Please refer to our website, www.warnersllp.com or call us on 0131 667 0232.

Some light fittings, the blinds. hob, electric cooker, Bosch dishwasher, Bosch washing machine and Bosch friidge freezer will be included in the sale. EPC rating C.