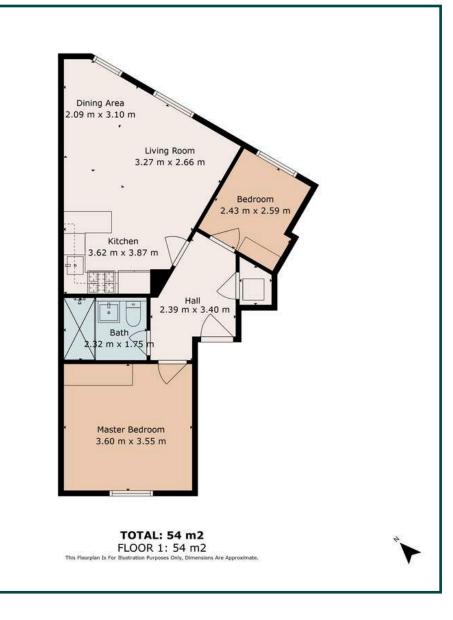

## The Property

No 37 Queensferry Street forms part of a row of Georgian buildings with shops and offices on the ground floor. This apartment is on the first floor and has been transformed into a spectacular property. it was the subject of a thorough refurbishment where the architect has introduced a contemporary theme but still retains its period charm. The rooms are all bright and tastefully decorated. It is in truly "move-in" condition. The appliances in the kitchen are included in the sale and the furnishings available to purchase.