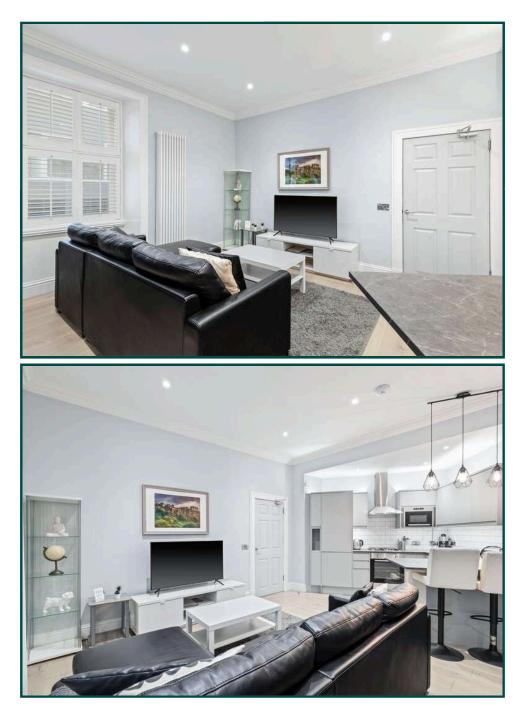

New Town/ West End 1f1 37 Queensferry Street EH2 4QS

This is a stunning FIRST FLOOR FLAT flat right in the heart of Edinburgh's fashionable West End where residents' enjoy a city centre lifestyle in historic period surroundings. The property is beautifully appointed and combines traditional charm with contemporary style. Hall, Superb open plan Living/Dining/Kitchen space; 2 Bedrooms & luxurious Shower room. Gas CH; Residents' Zone Parking.

## The Property

No 37 Queensferry Street forms part of a row of Georgian buildings with shops and offices on the ground floor. This apartment is on the first floor and has been transformed into a spectacular property. it was the subject of a thorough refurbishment where the architect has introduced a contemporary theme but still retains its period charm. The rooms are all bright and tastefully decorated. It is in truly "move-in" condition. The appliances in the kitchen are included in the sale and the furnishings available to purchase.