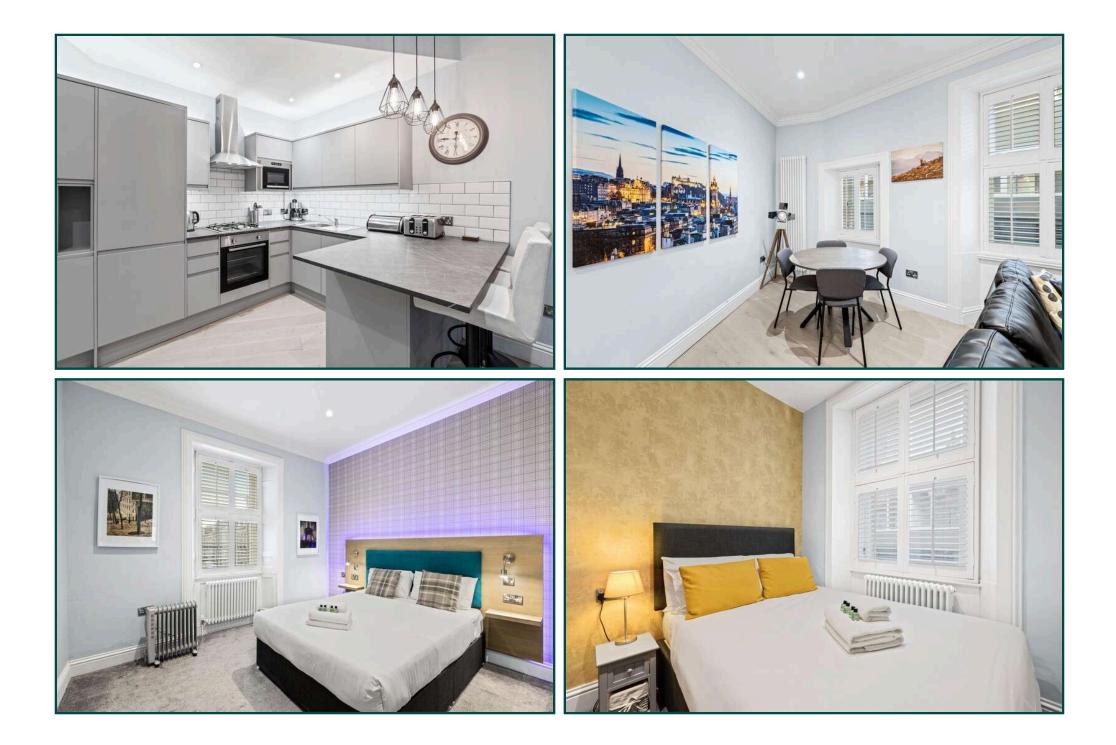

New Town/ West End 1f1 37 Queensferry Street EH2 4QS

This is a stunning FIRST FLOOR FLAT flat right in the heart of Edinburgh's fashionable West End where residents' enjoy a city centre lifestyle in historic period surroundings. The property is beautifully appointed and combines traditional charm with contemporary style. Hall, Superb open plan Living/Dining/Kitchen space; 2 Bedrooms & luxurious Shower room. Gas CH; Residents' Zone Parking.

## The Property

No 37 Queensferry Street forms part of a row of Georgian buildings with shops and offices on the ground floor. This apartment is on the first floor and has been transformed into a spectacular property. it was the subject of a thorough refurbishment where the architect has introduced a contemporary theme but still retains its period charm. The rooms are all bright and tastefully decorated. It is in truly "move-in" condition. The appliances in the kitchen are included in the sale and the furnishings available to purchase.